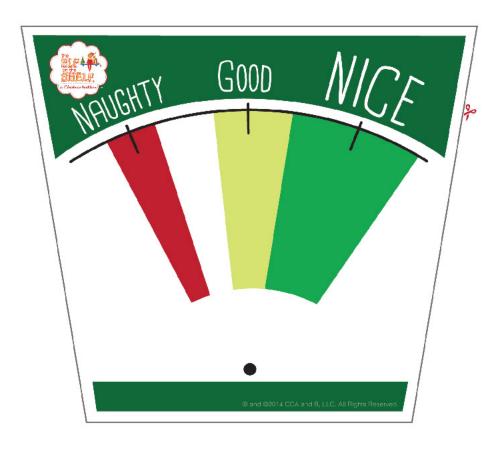

the Christmas
lights in the neighborhood!

Activity Idea:
Watch your favorite
Christmas movie or animated
special tonight!

Make your own gingerbread house. So sweet!

Activity Idea:
It's time to decorate!
Help hang ornaments on the Christmas tree.

Activity Idea:
Get the tape out and help wrap presents!

Activity Idea:
Craft time! Get the family
together to make your
own Christmas cards!

Activity Idea:
Try a new recipe.
Bake Christmas cookies!

Activity Idea:
Grab your pencil and
write a letter to Santa!

Activity Idea:
Read your favorite
Christmas stories tonight.

Activity Idea:

Make a big batch of hot cocoa and let everyone add their favorite toppings!

Activity Idea:
Visit a Christmas tree farm!

Activity Idea:
Take a family photo for this year's Christmas card!



## Nice-O-Meter





\*Will need a small box and brass fastener













#### Dear family.

Knock, knock! Who's there? Me! I'm here! I'm back for the Christmas season and I'm super-duper excited. I've missed you so much this year and I've been very busy at the North Pole. The Scout Elves and I have had so many snowball fights, and guess what? I won some of them. I've been practicing my aim!

I can't wait to spend time together this Christmas season. Don't forget to look for me each morning—I've got some cool hiding spots and funny surprises planned. Get ready for the best holiday yet!

Love, Your favorite Scout Elf

© 2020 CCA and B, LLC

#### Dear family,

I'm backkkk! Woo hoo! I am SO excited to be spending the holiday season with you. What a blizzard this year has been. I'm so happy to report that a