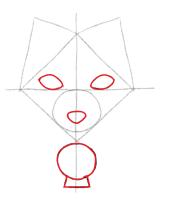

## How to Draw the Elf Pets® Arctic Fox

- 1a. Start by drawing a cross.
- 2a. Draw a diamond in the center of the cross.
- 2b. On the top sides of the diamond, draw two triangles.
- 2c. Inside the bottom half of the diamond, draw a circle.
- 3a. Draw a small, upside-down triangle inside the circle for the fox cub's nose.
- 3b. Draw two ovals for the fox cub's eyes.
- 3c. Draw a circle and rectangle below the diamond for the fox cub's snow globe.
- 4a. Using the triangles as guides, draw two curved, round ears.
- 4b. Using the bottom curve of the circle as a guide, draw a curved "v" for the fox cub's mouth.
- 4c. Draw the sides of the fox cub's head. Start at the bottom of the left ear and draw a small zigzag line for fur. Then, draw a curved lined from the bottom of the fur to the bottom, center of the diamond.
- 4d. Repeat step 4c on the right side of the fox cub.
- 4e. Draw a curved line on top of the circle between the eyes.
- 4f. Erase all guidelines and lines for the diamond, triangles and circle.
- 5a. Add zigzag fur lines in the top inside of each ear and along the bottom of each ear.
- 5b. Add lashes to each eye.
- 5c. Draw two small circles inside each eye for the fox cub's irises.
- 5d. Connect the fox cub's ears with a curved line for the top of his head.
- 5e. Add smile lines.
- 5f. Draw a small, curved line under the fox cub's mouth for his chin.
- 5g. Draw a small, upside-down triangle under the fox cub's chin to connect it to the snow globe.
- 6a. Draw two eyebrows above the fox cub's eyes.
- 6b. Draw pupils.
- 6c. Create the fox cub's collar by drawing a zigzag line, connecting the fox cub's head to the snow globe.
- 6d. Finish the fox cub's snow globe by drawing a heart inside the circle and tiny circles for snow.