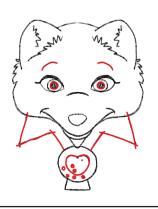

## How to Draw the Elf Pets® Arctic Fox

1.

2.

3.

4.

**5**.

6

## How to Draw the Elf Pets® Arctic Fox

- 1a. Start by drawing a cross.
- 2a. Draw a diamond in the center of the cross.
- 2b. On the top sides of the diamond, draw two triangles.
- 2c. Inside the bottom half of the diamond, draw a circle.
- 3a. Draw a small, upside-down triangle inside the circle for the fox cub's nose.
- 3b. Draw two ovals for the fox cub's eyes.
- 3c. Draw a circle and rectangle below the diamond for the fox cub's snow globe.
- 4a. Using the triangles as guides, draw two curved, round ears.
- 4b. Using the bottom curve of the circle as a guide, draw a curved "v" for the fox cub's mouth.
- 4c. Draw the sides of the fox cub's head. Start at the bottom of the left ear and draw a small zigzag line for fur. Then, draw a curved lined from the bottom of the fur to the bottom, center of the diamond.
- 4d. Repeat step 4c on the right side of the fox cub.
- 4e. Draw a curved line on top of the circle between the eyes.
- 4f. Erase all guidelines and lines for the diamond, triangles and circle.
- 5a. Add zigzag fur lines in the top inside of each ear and along the bottom of each ear.
- 5b. Add lashes to each eye.
- 5c. Draw two small circles inside each eye for the fox cub's irises.
- 5d. Connect the fox cub's ears with a curved line for the top of his head.
- 5e. Add smile lines.
- 5f. Draw a small, curved line under the fox cub's mouth for his chin.
- 5g. Draw a small, upside-down triangle under the fox cub's chin to connect it to the snow globe.
- 6a. Draw two eyebrows above the fox cub's eyes.
- 6b. Draw pupils.
- 6c. Create the fox cub's collar by drawing a zigzag line, connecting the fox cub's head to the snow globe.
- 6d. Finish the fox cub's snow globe by drawing a heart inside the circle and tiny circles for snow.