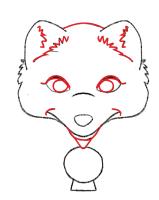

## How to Draw the Elf Pets® Arctic Fox

1.

2.

3.

4.

**5**.

6

## How to Draw the Elf Pets® Arctic Fox

- 1a. Start by drawing a cross.
- 2a. Draw a diamond in the center of the cross.
- 2b. On the top sides of the diamond, draw two triangles.
- 2c. Inside the bottom half of the diamond, draw a circle.
- 3a. Draw a small, upside-down triangle inside the circle for the fox cub's nose.
- 3b. Draw two ovals for the fox cub's eyes.
- 3c. Draw a circle and rectangle below the diamond for the fox cub's snow globe.
- 4a. Using the triangles as guides, draw two curved, round ears.
- 4b. Using the bottom curve of the circle as a guide, draw a curved "v" for the fox cub's mouth.
- 4c. Draw the sides of the fox cub's head. Start at the bottom of the left ear and draw a small zigzag line for fur. Then, draw a curved lined from the bottom of the fur to the bottom, center of the diamond.
- 4d. Repeat step 4c on the right side of the fox cub.
- 4e. Draw a curved line on top of the circle between the eyes.
- 4f. Erase all guidelines and lines for the diamond, triangles and circle.
- 5a. Add zigzag fur lines in the top inside of each ear and along the bottom of each ear.
- 5b. Add lashes to each eye.
- 5c. Draw two small circles inside each eye for the fox cub's irises.
- 5d. Connect the fox cub's ears with a curved line for the top of his head.
- 5e. Add smile lines.
- 5f. Draw a small, curved line under the fox cub's mouth for his chin.
- 5g. Draw a small, upside-down triangle under the fox cub's chin to connect it to the snow globe.
- 6a. Draw two eyebrows above the fox cub's eyes.
- 6b. Draw pupils.
- 6c. Create the fox cub's collar by drawing a zigzag line, connecting the fox cub's head to the snow globe.
- 6d. Finish the fox cub's snow globe by drawing a heart inside the circle and tiny circles for snow.