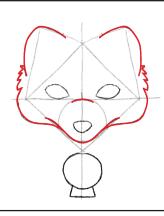

## How to Draw the Elf Pets® Arctic Fox

- 1a. Start by drawing a cross.
- 2a. Draw a diamond in the center of the cross.
- 2b. On the top sides of the diamond, draw two triangles.
- 2c. Inside the bottom half of the diamond, draw a circle.
- 3a. Draw a small, upside-down triangle inside the circle for the fox cub's nose.
- 3b. Draw two ovals for the fox cub's eyes.
- 3c. Draw a circle and rectangle below the diamond for the fox cub's snow globe.
- 4a. Using the triangles as guides, draw two curved, round ears.
- 4b. Using the bottom curve of the circle as a guide, draw a curved "v" for the fox cub's mouth.
- 4c. Draw the sides of the fox cub's head. Start at the bottom of the left ear and draw a small zigzag line for fur. Then, draw a curved lined from the bottom of the fur to the bottom, center of the diamond.
- 4d. Repeat step 4c on the right side of the fox cub.
- 4e. Draw a curved line on top of the circle between the eyes.
- 4f. Erase all guidelines and lines for the diamond, triangles and circle.
- 5a. Add zigzag fur lines in the top inside of each ear and along the bottom of each ear.
- 5b. Add lashes to each eye.
- 5c. Draw two small circles inside each eye for the fox cub's irises.
- 5d. Connect the fox cub's ears with a curved line for the top of his head.
- 5e. Add smile lines.
- 5f. Draw a small, curved line under the fox cub's mouth for his chin.
- 5g. Draw a small, upside-down triangle under the fox cub's chin to connect it to the snow globe.
- 6a. Draw two eyebrows above the fox cub's eyes.
- 6b. Draw pupils.
- 6c. Create the fox cub's collar by drawing a zigzag line, connecting the fox cub's head to the snow globe.
- 6d. Finish the fox cub's snow globe by drawing a heart inside the circle and tiny circles for snow.