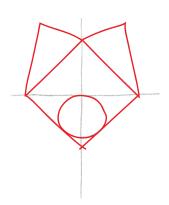

## How to Draw the Elf Pets® Arctic Fox

- 1a. Start by drawing a cross.
- 2a. Draw a diamond in the center of the cross.
- 2b. On the top sides of the diamond, draw two triangles.
- 2c. Inside the bottom half of the diamond, draw a circle.
- 3a. Draw a small, upside-down triangle inside the circle for the fox cub's nose.
- 3b. Draw two ovals for the fox cub's eyes.
- 3c. Draw a circle and rectangle below the diamond for the fox cub's snow globe.
- 4a. Using the triangles as guides, draw two curved, round ears.
- 4b. Using the bottom curve of the circle as a guide, draw a curved "v" for the fox cub's mouth.
- 4c. Draw the sides of the fox cub's head. Start at the bottom of the left ear and draw a small zigzag line for fur. Then, draw a curved lined from the bottom of the fur to the bottom, center of the diamond.
- 4d. Repeat step 4c on the right side of the fox cub.
- 4e. Draw a curved line on top of the circle between the eyes.
- 4f. Erase all guidelines and lines for the diamond, triangles and circle.
- 5a. Add zigzag fur lines in the top inside of each ear and along the bottom of each ear.
- 5b. Add lashes to each eye.
- 5c. Draw two small circles inside each eye for the fox cub's irises.
- 5d. Connect the fox cub's ears with a curved line for the top of his head.
- 5e. Add smile lines.
- 5f. Draw a small, curved line under the fox cub's mouth for his chin.
- 5g. Draw a small, upside-down triangle under the fox cub's chin to connect it to the snow globe.
- 6a. Draw two eyebrows above the fox cub's eyes.
- 6b. Draw pupils.
- 6c. Create the fox cub's collar by drawing a zigzag line, connecting the fox cub's head to the snow globe.
- 6d. Finish the fox cub's snow globe by drawing a heart inside the circle and tiny circles for snow.