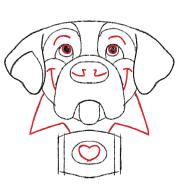

## How to Draw the Elf Pets® Saint Bernard

- 1a. Start by drawing a wide cross.
- 2a. Draw one large oval (A).
- 2b. Draw one long oval (B) across the large oval (A).
- 2c. Draw one smaller oval (C) below the other two ovals.
- 3a. Draw a circle inside the large oval (A).
- 3b. Draw three small ovals down the vertical line of the cross, two ovals inside the circle from step 3a and one oval inside the oval (C).
- 3c. Erase the top of the large oval (A).
- 4a. Follow the curve along the top of the long oval (B) to draw the top of the pup's head.
- 4b. Draw triangular-shaped curved lines on each side of the pup's head for his ears.
- 4c. Draw an upside-down heart-shape on the left ear for the pup's special mark.
- 4d. Using the circle and ovals as guides, draw the pup's snout as shown.
- 4e. Draw a big "u" for the pup's tongue.
- 5a. Draw the pup's cheeks with two horizontal curved lines connecting each ear to each side of the snout.
- 5b. Draw two eyebrows near the top of the pup's head.
- 5c. Draw two vertical curved lines connecting the top of the pup's head to the top of the pup's snout.
- 5d. Draw two half ovals for the pup's eyes and two small circles for the pup's irises.
- 5e. Use the smaller oval (C) below the pup's head to draw his barrel charm. Draw two vertical lines on the left and right sides of the oval to make the ends.
- 5f. Erase the excess lines of the smaller oval (C).
- 6a. Add two smile lines on both sides of the pup's snout.
- 6b. Add nostrils.
- 6c. Add eyelids.
- 6d. Draw pupils.
- 6e. Create the pup's collar by drawing a zigzag line, connecting the pup's head to the barrel charm.
- 6f. Finish the pup's barrel charm by drawing a heart in the center.
- 6g. Erase any guidelines or parts of the ovals that are longer needed.

Congratulations! You just drew the Elf Pets® Saint Bernard pup.

Use the additional page to perfect your drawing.