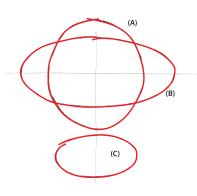

## How to Draw the Elf Pets® Saint Bernard

- 1a. Start by drawing a wide cross.
- 2a. Draw one large oval (A).
- 2b. Draw one long oval (B) across the large oval (A).
- 2c. Draw one smaller oval (C) below the other two ovals.
- 3a. Draw a circle inside the large oval (A).
- 3b. Draw three small ovals down the vertical line of the cross, two ovals inside the circle from step 3a and one oval inside the oval (C).
- 3c. Erase the top of the large oval (A).
- 4a. Follow the curve along the top of the long oval (B) to draw the top of the pup's head.
- 4b. Draw triangular-shaped curved lines on each side of the pup's head for his ears.
- 4c. Draw an upside-down heart-shape on the left ear for the pup's special mark.
- 4d. Using the circle and ovals as guides, draw the pup's snout as shown.
- 4e. Draw a big "u" for the pup's tongue.
- 5a. Draw the pup's cheeks with two horizontal curved lines connecting each ear to each side of the snout.
- 5b. Draw two eyebrows near the top of the pup's head.
- 5c. Draw two vertical curved lines connecting the top of the pup's head to the top of the pup's snout.
- 5d. Draw two half ovals for the pup's eyes and two small circles for the pup's irises.
- 5e. Use the smaller oval (C) below the pup's head to draw his barrel charm. Draw two vertical lines on the left and right sides of the oval to make the ends.
- 5f. Erase the excess lines of the smaller oval (C).
- 6a. Add two smile lines on both sides of the pup's snout.
- 6b. Add nostrils.
- 6c. Add eyelids.
- 6d. Draw pupils.
- 6e. Create the pup's collar by drawing a zigzag line, connecting the pup's head to the barrel charm.
- 6f. Finish the pup's barrel charm by drawing a heart in the center.
- 6g. Erase any guidelines or parts of the ovals that are longer needed.