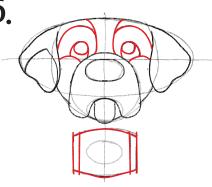

## How to Draw the Elf Pets® Saint Bernard

- 1a. Start by drawing a wide cross.
- 2a. Draw one large oval (A).
- 2b. Draw one long oval (B) across the large oval (A).
- 2c. Draw one smaller oval (C) below the other two ovals.
- 3a. Draw a circle inside the large oval (A).
- 3b. Draw three small ovals down the vertical line of the cross, two ovals inside the circle from step 3a and one oval inside the oval (C).
- 3c. Erase the top of the large oval (A).
- 4a. Follow the curve along the top of the long oval (B) to draw the top of the pup's head.
- 4b. Draw triangular-shaped curved lines on each side of the pup's head for his ears.
- 4c. Draw an upside-down heart-shape on the left ear for the pup's special mark.
- 4d. Using the circle and ovals as guides, draw the pup's snout as shown.
- 4e. Draw a big "u" for the pup's tongue.
- 5a. Draw the pup's cheeks with two horizontal curved lines connecting each ear to each side of the snout.
- 5b. Draw two eyebrows near the top of the pup's head.
- 5c. Draw two vertical curved lines connecting the top of the pup's head to the top of the pup's snout.
- 5d. Draw two half ovals for the pup's eyes and two small circles for the pup's irises.
- 5e. Use the smaller oval (C) below the pup's head to draw his barrel charm. Draw two vertical lines on the left and right sides of the oval to make the ends.
- 5f. Erase the excess lines of the smaller oval (C).
- 6a. Add two smile lines on both sides of the pup's snout.
- 6b. Add nostrils.
- 6c. Add eyelids.
- 6d. Draw pupils.
- 6e. Create the pup's collar by drawing a zigzag line, connecting the pup's head to the barrel charm.
- 6f. Finish the pup's barrel charm by drawing a heart in the center.
- 6g. Erase any guidelines or parts of the ovals that are longer needed.