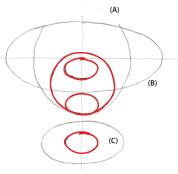

## How to Draw the Elf Pets® Saint Bernard

- 1a. Start by drawing a wide cross.
- 2a. Draw one large oval (A).
- 2b. Draw one long oval (B) across the large oval (A).
- 2c. Draw one smaller oval (C) below the other two ovals.
- 3a. Draw a circle inside the large oval (A).
- 3b. Draw three small ovals down the vertical line of the cross, two ovals inside the circle from step 3a and one oval inside the oval (C).
- 3c. Erase the top of the large oval (A).
- 4a. Follow the curve along the top of the long oval (B) to draw the top of the pup's head.
- 4b. Draw triangular-shaped curved lines on each side of the pup's head for his ears.
- 4c. Draw an upside-down heart-shape on the left ear for the pup's special mark.
- 4d. Using the circle and ovals as guides, draw the pup's snout as shown.
- 4e. Draw a big "u" for the pup's tongue.
- 5a. Draw the pup's cheeks with two horizontal curved lines connecting each ear to each side of the snout.
- 5b. Draw two eyebrows near the top of the pup's head.
- 5c. Draw two vertical curved lines connecting the top of the pup's head to the top of the pup's snout.
- 5d. Draw two half ovals for the pup's eyes and two small circles for the pup's irises.
- 5e. Use the smaller oval (C) below the pup's head to draw his barrel charm. Draw two vertical lines on the left and right sides of the oval to make the ends.
- 5f. Erase the excess lines of the smaller oval (C).
- 6a. Add two smile lines on both sides of the pup's snout.
- 6b. Add nostrils.
- 6c. Add eyelids.
- 6d. Draw pupils.
- 6e. Create the pup's collar by drawing a zigzag line, connecting the pup's head to the barrel charm.
- 6f. Finish the pup's barrel charm by drawing a heart in the center.
- 6g. Erase any guidelines or parts of the ovals that are longer needed.