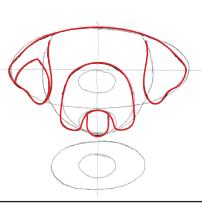

## How to Draw the Elf Pets® Saint Bernard

- 1a. Start by drawing a wide cross.
- 2a. Draw one large oval (A).
- 2b. Draw one long oval (B) across the large oval (A).
- 2c. Draw one smaller oval (C) below the other two ovals.
- 3a. Draw a circle inside the large oval (A).
- 3b. Draw three small ovals down the vertical line of the cross, two ovals inside the circle from step 3a and one oval inside the oval (C).
- 3c. Erase the top of the large oval (A).
- 4a. Follow the curve along the top of the long oval (B) to draw the top of the pup's head.
- 4b. Draw triangular-shaped curved lines on each side of the pup's head for his ears.
- 4c. Draw an upside-down heart-shape on the left ear for the pup's special mark.
- 4d. Using the circle and ovals as guides, draw the pup's snout as shown.
- 4e. Draw a big "u" for the pup's tongue.
- 5a. Draw the pup's cheeks with two horizontal curved lines connecting each ear to each side of the snout.
- 5b. Draw two eyebrows near the top of the pup's head.
- 5c. Draw two vertical curved lines connecting the top of the pup's head to the top of the pup's snout.
- 5d. Draw two half ovals for the pup's eyes and two small circles for the pup's irises.
- 5e. Use the smaller oval (C) below the pup's head to draw his barrel charm. Draw two vertical lines on the left and right sides of the oval to make the ends.
- 5f. Erase the excess lines of the smaller oval (C).
- 6a. Add two smile lines on both sides of the pup's snout.
- 6b. Add nostrils.
- 6c. Add eyelids.
- 6d. Draw pupils.
- 6e. Create the pup's collar by drawing a zigzag line, connecting the pup's head to the barrel charm.
- 6f. Finish the pup's barrel charm by drawing a heart in the center.
- 6g. Erase any guidelines or parts of the ovals that are longer needed.