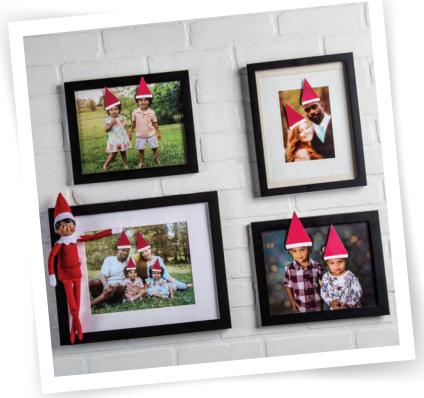

## **Funny Family Photos**

## **Instructions:**

Your scout elf thinks your family photos could use a North Pole upgrade! Using this printable your elf will:

- 1. Print and cut out the elf hats.
- 2. Use tape to attach the hats to the outside of framed photos of your family.
- 3. Perch nearby using the Holiday Harness to watch your delight when you find the funny new photos! (Helpful hint: the Holiday Harness works best on smooth surfaces, like mirrors or tile!)

# **Funny Family Photos**