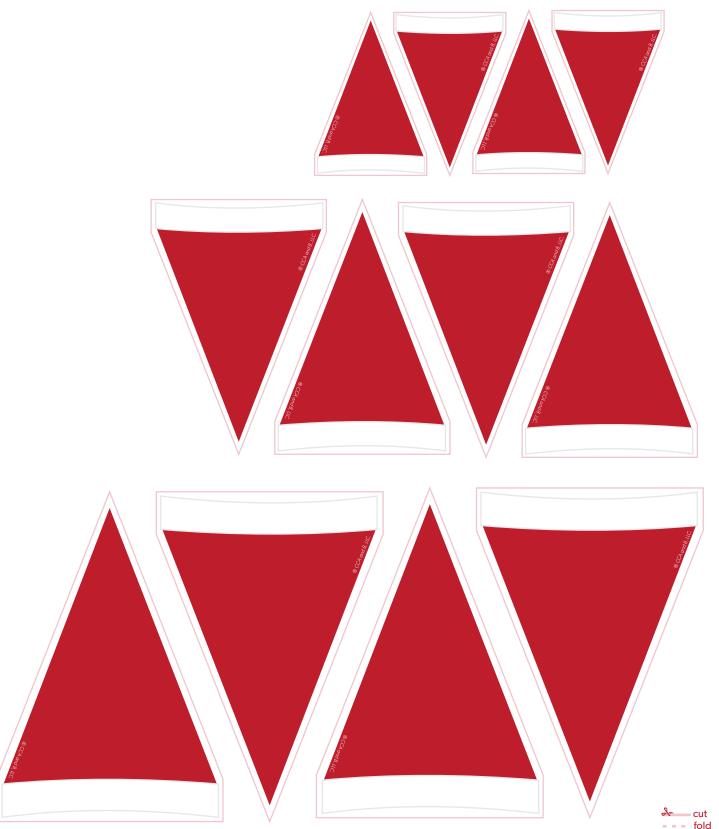

### **Materials:**

- Color printer
- Paper
- Scissors
- Tape
- Family photos

## **Instructions:**

Your scout elf thinks your family photos could use a North Pole upgrade! Using this printable your elf will:

- 1. Print and cut out the elf hats.
- 2. Use tape to attach the hats to the outside of framed photos of your family.
- 3. Perch nearby using the Holiday Harness to watch your delight when you find the funny new photos! (Helpful hint: the Holiday Harness works best on smooth surfaces, like mirrors or tile!)