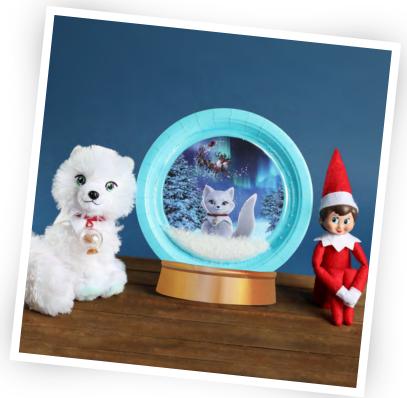

## **Magical Snow Globe**

Crafting a snow globe has never been easier, thanks to this *Elf Pets: A Fox Cub's Christmas Tale* printable that your elf will use to create a paper plate snow globe swirling with snow!

## **Instructions:**

- 1. Your elf will print and cut out all the snow globe pieces included in the printable.
- 2. Then, your elf will glue the picture of the movie scene background as well as the arctic fox cub onto the paper plate.
- 3. They will sprinkle fake snow or glitter over the picture and glue a clear pie pan top onto the plate to seal the snow globe.
- 4. To complete this craft, they will glue the gold base from the printable onto the bottom of the plate. Helpful hint for elves: If you don't want to lay the snow globe flat, tape it to a wall, prop it up against a tall object or use a plate stand.
- 5. Your elf will sit next to their super cute magical snow globe and wait for you to see it and shake it!