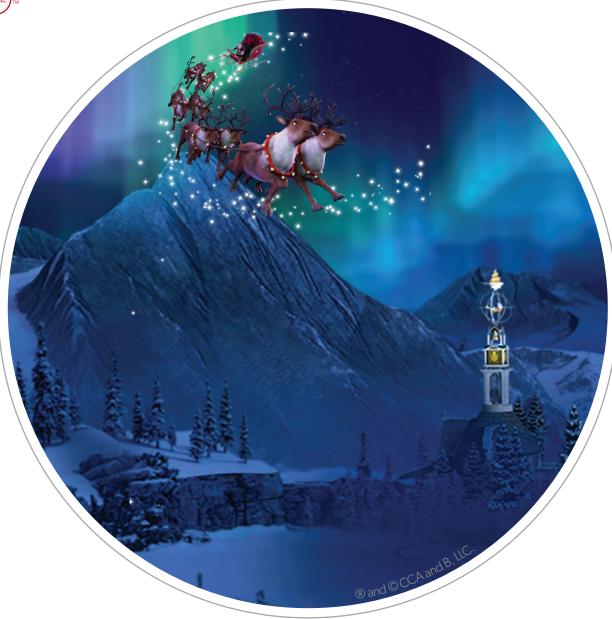

## **Magical Snow Globe**

Crafting a snow globe has never been easier, thanks to this *Elf Pets: A Fox Cub's Christmas Tale* printable that your elf will use to create a paper plate snow globe swirling with snow!

## **Instructions:**

- 1. Your elf will print and cut out all the snow globe pieces included in the printable.
- 2. Then, your elf will glue the picture of the movie scene background as well as the arctic fox cub onto the paper plate.
- 3. They will sprinkle fake snow or glitter over the picture and glue a clear pie pan top onto the plate to seal the snow globe.
- 4. To complete this craft, they will glue the gold base from the printable onto the bottom of the plate. Helpful hint for elves: If you don't want to lay the snow globe flat, tape it to a wall, prop it up against a tall object or use a plate stand.
- 5. Your elf will sit next to their super cute magical snow globe and wait for you to see it and shake it!