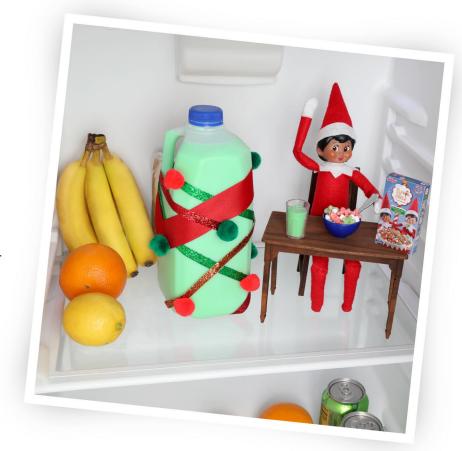

## Breakfast of Scout Elf Champions

We've seen Christmas trees but never one quite like this! Your Scout Elf will decorate a milk carton to look just like a tree—the perfect festive backdrop to enjoy their morning cereal!

## Instructions:

- 1. First, your elf will turn a jug of milk green by adding food coloring.
- 2. Then, they will decorate the jug Christmas tree style with ribbon and pom poms.
- 3. They'll hide out in the fridge, too, with their own mini bowl of The Elf on the Shelf® Sugar Cookie Cereal. Helpful hint for elves: A ramekin makes an easy elf-sized bowl or search for one at a local craft store.
- 4. As a finishing touch, your elf will print and cut out the mini cereal box included in the printable and wait for you to find them!