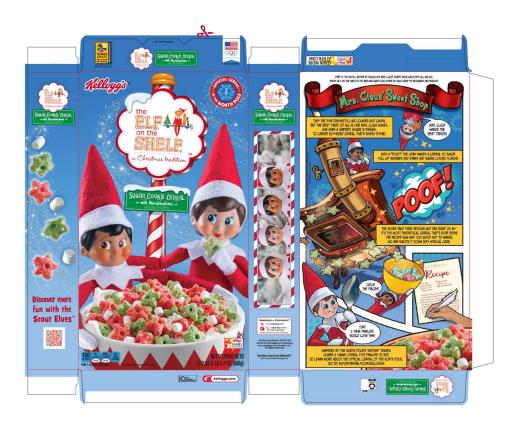

## Instructions:

- 1. First, your elf will turn a jug of milk green by adding food coloring.
- 2. Then, they will decorate the jug Christmas tree style with ribbon and pom poms.
- 3. They'll hide out in the fridge, too, with their own mini bowl of The Elf on the Shelf® Sugar Cookie Cereal. Helpful hint for elves: A ramekin makes an easy elf-sized bowl or search for one at a local craft store.
- 4. As a finishing touch, your elf will print and cut out the mini cereal box included in the printable and wait for you to find them!