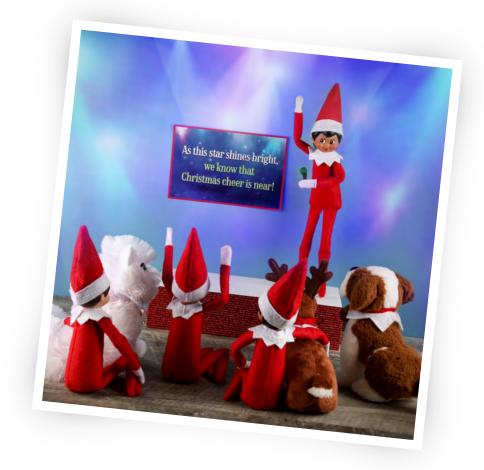

### As this star shines bright, we know that Christmas cheer is near!

Song: Christmas Cheer is Near

® and © 2019 CCA and B, LLC. All Rights Reserved.