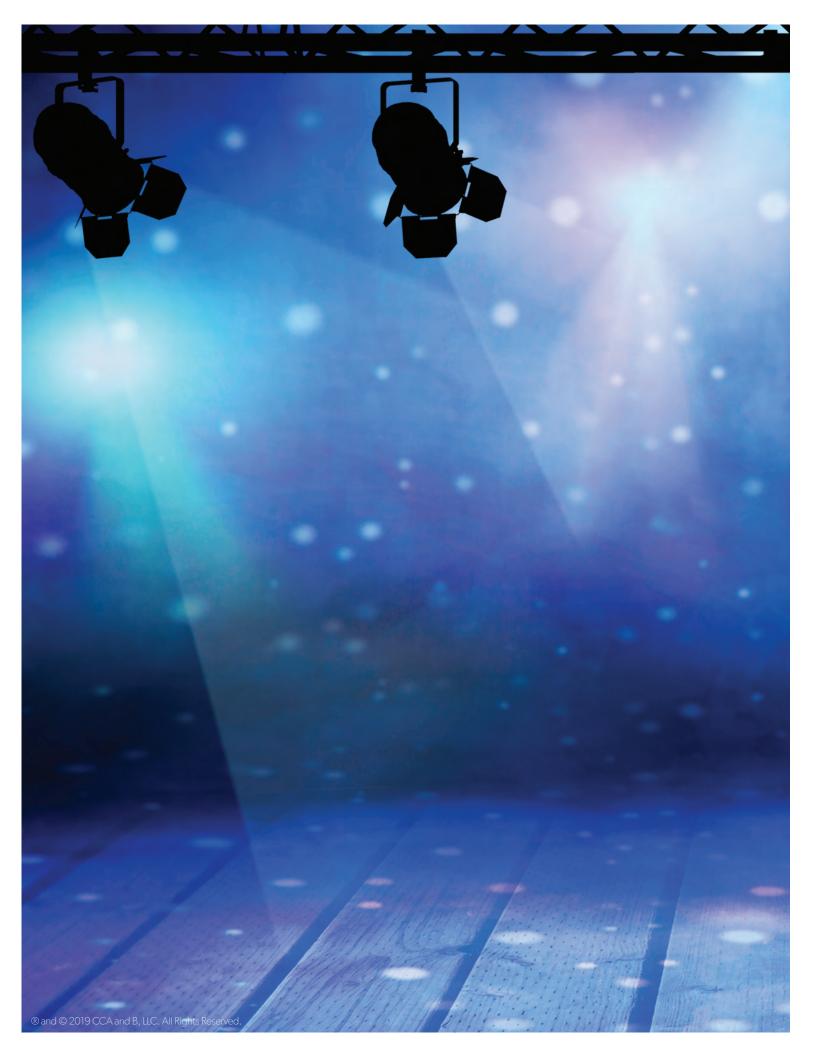

## **Christmas Rocks!**

Let's jam! Your elf is excited to rock out like a Scout Elf superstar, and they'll set the perfect stage with a free printable that attaches to windows or walls.

## **Instructions:**

- 1. First, your elf will print and cut out the stage printable and tape it to a window or wall.
- 2. To look the part of a rock star, your elf will put on their North Pole Rock-and-Roll outfit, complete with a Christmas tree-shaped guitar.
- 3. Finally, they will take the stage and rock out!