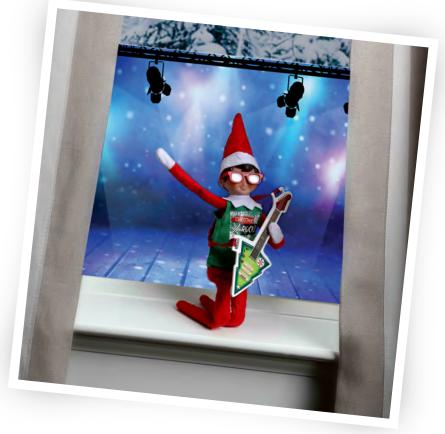

## **Christmas Rocks!**

Let's jam! Your elf is excited to rock out like a Scout Elf superstar, and they'll set the perfect stage with a free printable that attaches to windows or walls.

## **Instructions:**

- 1. First, your elf will print and cut out the stage printable and tape it to a window or wall.
- 2. To look the part of a rock star, your elf will put on their North Pole Rock-and-Roll outfit, complete with a Christmas tree-shaped guitar.
- 3. Finally, they will take the stage and rock out!