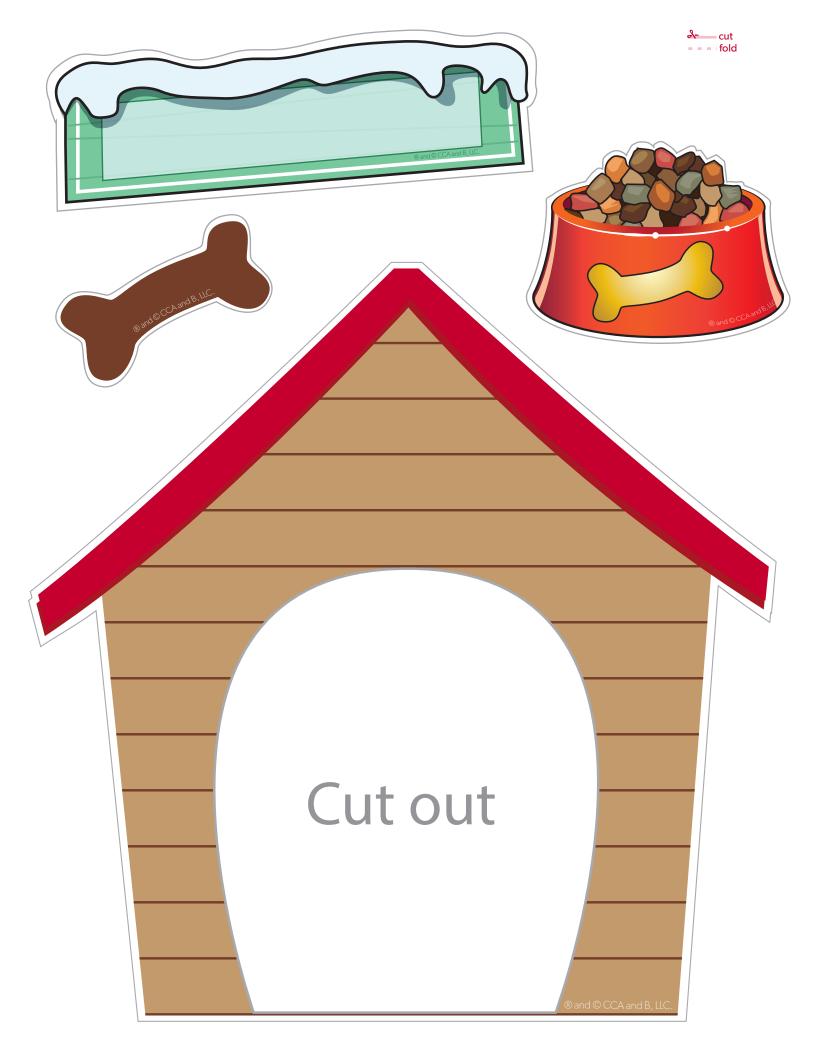

## **Instructions:**

- 1. Your elf will build a home just for your Elf Pets® by printing and cutting out the printable, which includes a reindeer stable, doghouse and fox den.
- 2. Then, your elf will glue the printable home that corresponds with your Elf Pets<sup>®</sup> onto an empty tissue box and lay out the printable dog bone and bowl or other correlating accessories.
- 3. With their new home all set up, your Elf Pets® will have a cozy place to retreat!