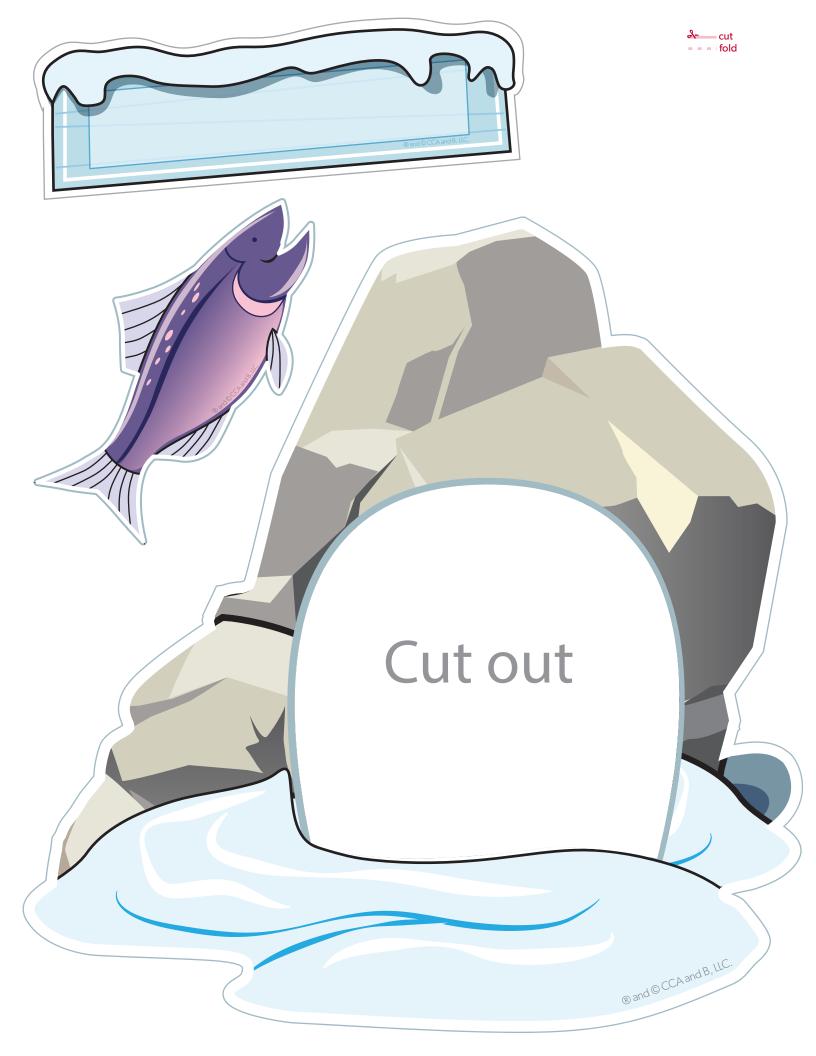

## **Instructions:**

- 1. Your elf will build a home just for your Elf Pets® by printing and cutting out the printable, which includes a reindeer stable, doghouse and fox den.
- 2. Then, your elf will glue the printable home that corresponds with your Elf Pets<sup>®</sup> onto an empty tissue box and lay out the printable dog bone and bowl or other correlating accessories.
- 3. With their new home all set up, your Elf Pets® will have a cozy place to retreat!