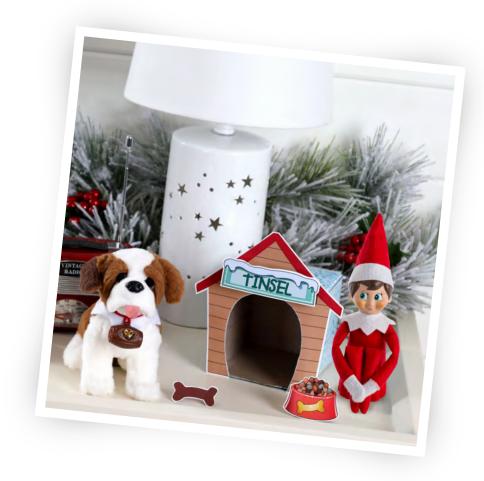

## Cozy Little Elf Pets® Home

When they aren't cuddling and playing with you, your Elf Pets® will now have a home to relax, thanks to this free printable!

## **Instructions:**

- 1. Your elf will build a home just for your Elf Pets® by printing and cutting out the printable, which includes a reindeer stable, doghouse and fox den.
- 2. Then, your elf will glue the printable home that corresponds with your Elf Pets<sup>®</sup> onto an empty tissue box and lay out the printable dog bone and bowl or other correlating accessories.
- 3. With their new home all set up, your Elf Pets® will have a cozy place to retreat!