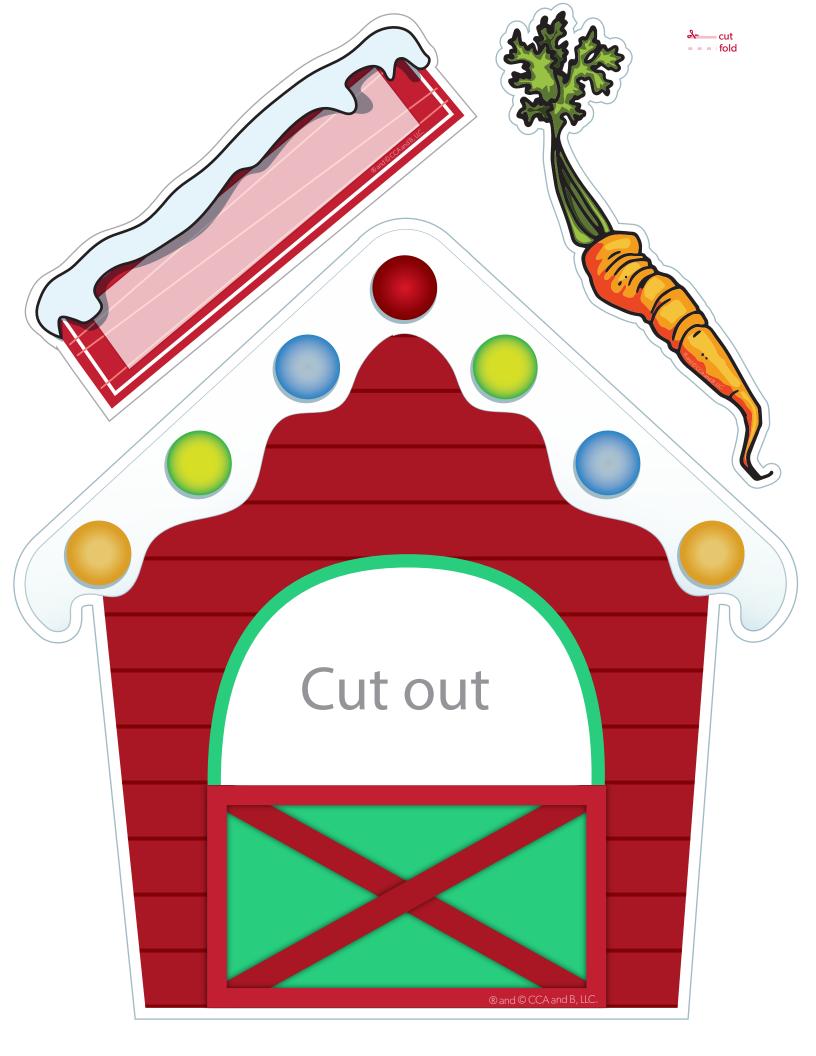

## **Instructions:**

- 1. Your elf will build a home just for your Elf Pets® by printing and cutting out the printable, which includes a reindeer stable, doghouse and fox den.
- 2. Then, your elf will glue the printable home that corresponds with your Elf Pets<sup>®</sup> onto an empty tissue box and lay out the printable dog bone and bowl or other correlating accessories.
- 3. With their new home all set up, your Elf Pets® will have a cozy place to retreat!