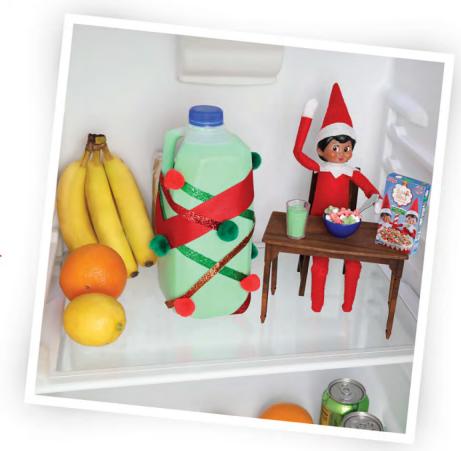

## Breakfast of Scout Elf Champions

We've seen Christmas trees but never one quite like this! Your Scout Elf will decorate a milk carton to look just like a tree—the perfect festive backdrop to enjoy their morning cereal!

## Instructions:

- 1. First, your elf will turn a jug of milk green by adding food coloring.
- 2. Then, they will decorate the jug Christmas tree style with ribbon and pom poms.
- 3. They'll hide out in the fridge, too, with their own mini bowl of The Elf on the Shelf<sup>®</sup> Sugar Cookie Cereal. Helpful hint for elves: A ramekin makes an easy elf-sized bowl or search for one at a local craft store.
- 4. As a finishing touch, your elf will print and cut out the mini cereal box included in the printable and wait for you to find them!