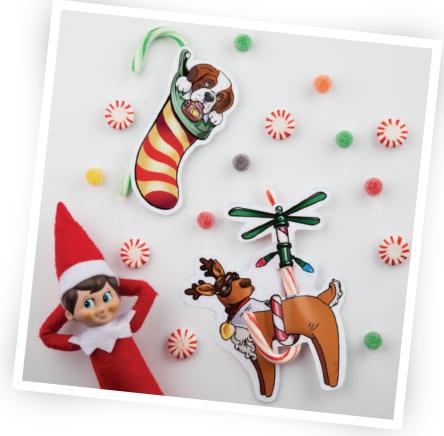

## Instructions:

All your red-and-white striped sweets will look even better in festive holders, made especially for you by your Scout Elf. To make these creative candy cane holders, your elf will:

- 1. Print and cut out the Elf Pets® Saint Bernard and Elf Pets® Reindeer candy cane holders.
- 2. Cut small slits on the Elf Pets® Reindeer candy cane holder along the blue lines.
- 3. Place a candy cane in the Elf Pets® Reindeer holder by flipping it over to the blank side and inserting the straight end of the candy cane into the lowest slit on the paper.
- 4. Flipping the holder back over and pushing the end of the candy cane through the top slit on the holder.
- 5. Place a candy cane in the Elf Pets® Saint Bernard holder by folding the tabs over the candy cane and using tape to hold them shut.
- 6. Leaving out the scrumptious striped sweets for you to find!