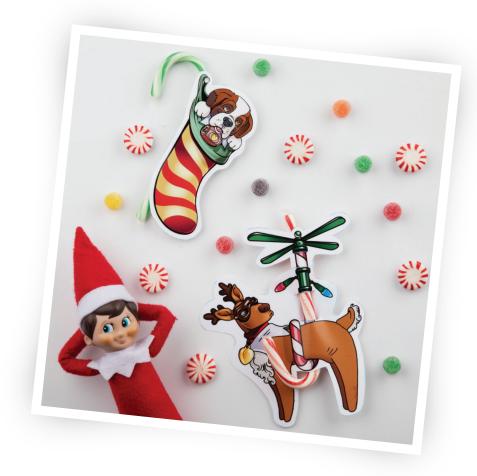

## **Instructions:**

All your red-and-white striped sweets will look even better in festive holders, made especially for you by your Scout Elf. To make these creative candy cane holders, your elf will:

- 1. Print and cut out the Elf Pets® Saint Bernard and Elf Pets® Reindeer candy cane holders.
- 2. Cut small slits on the Elf Pets® Reindeer candy cane holder along the blue lines.
- 3. Place a candy cane in the Elf Pets® Reindeer holder by flipping it over to the blank side and inserting the straight end of the candy cane into the lowest slit on the paper.
- 4. Flipping the holder back over and pushing the end of the candy cane through the top slit on the holder.
- 5. Place a candy cane in the Elf Pets® Saint Bernard holder by folding the tabs over the candy cane and using tape to hold them shut.
- 6. Leaving out the scrumptious striped sweets for you to find!