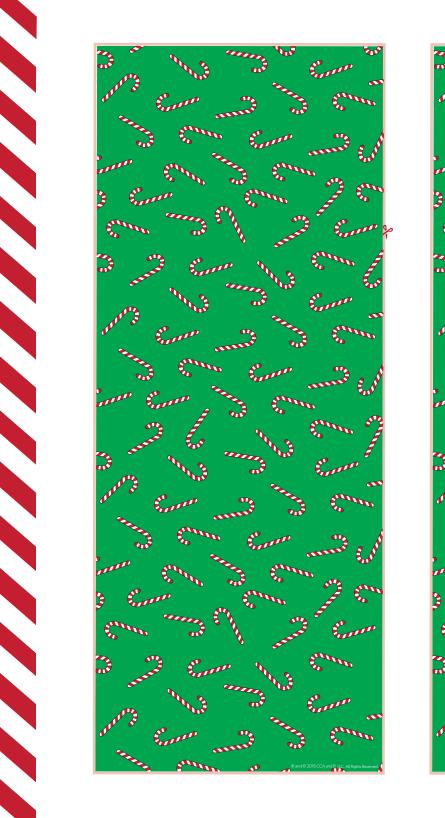

- 1. First, your elf will cut out these graphics and tape or glue them to varying sized cans to create a festive set of drums. (Helpful hint: the red-and-white striped strip of paper fits on tuna-sized cans, while the peppermint printed strips fit on regular-sized soup cans.)
- 2. Your elf will find find the perfect drumsticks around your home.
- 3. Finally, your elf will be ready to rock!