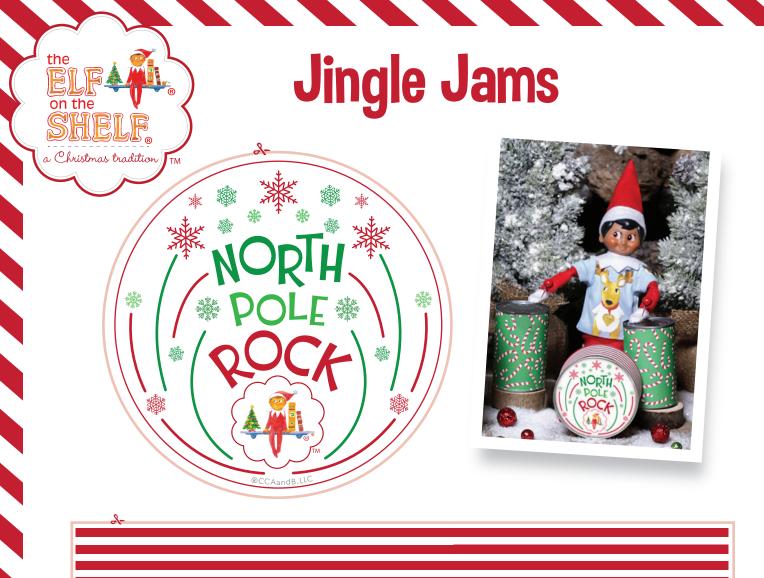

## **Materials:**

- Aluminum cans (varying sizes)
- Glue
- Scissors

## **Instructions:**

You elf will drum up support for his or her musical endeavors by putting on a jolly good performance for your whole family! Your elf can play as part of an elf band, or put on a one man show by creating the instruments below.

- 1. First, your elf will cut out these graphics and tape or glue them to varying sized cans to create a festive set of drums. (Helpful hint: the red-and-white striped strip of paper fits on tuna-sized cans, while the peppermint printed strips fit on regular-sized soup cans.)
- 2. Your elf will find find the perfect drumsticks around your home.
- 3. Finally, your elf will be ready to rock!