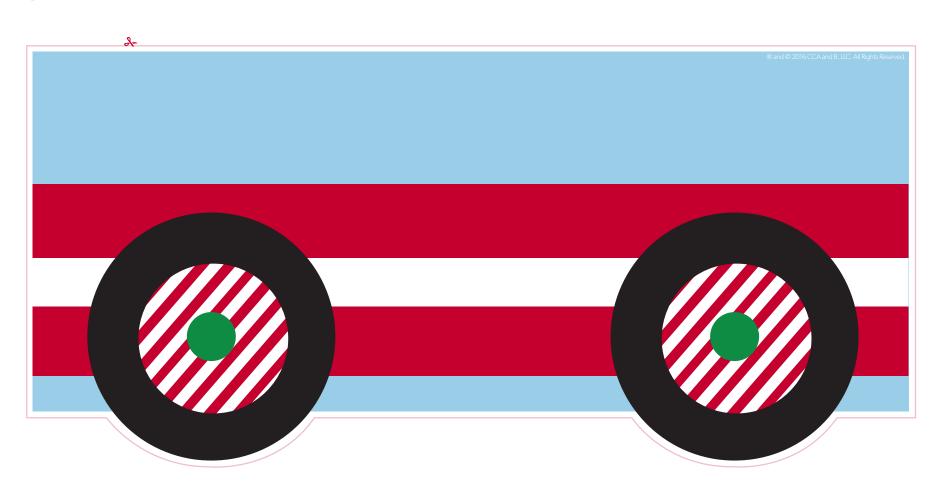

#### **Instructions:**

Taking a trip down the bannister is easy when your Scout Elf makes this snazzy tissue boxcar! To create his or her new ride, your elf will:

- 1. Print and cut out the boxcar template.
- 2. Glue the cutouts to the corresponding side of the tissue box. (Helpful hint: the cutout with the hole should be placed on the top of the tissue box, the two cutouts with wheels should be glued to the sides of the tissue box, and the two smaller cutouts should be used for the front and back of the boxcar.)
- 3. Your elf will use tape to attach his or her new mode of transportation to the bannister for a smooth ride!