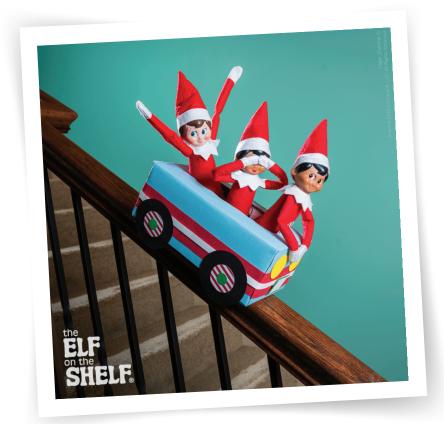

# Bannister Boxcar Ride

#### **Instructions:**

Taking a trip down the bannister is easy when your Scout Elf makes this snazzy tissue boxcar! To create his or her new ride, your elf will:

- 1. Print and cut out the boxcar template.
- 2. Glue the cutouts to the corresponding side of the tissue box. (Helpful hint: the cutout with the hole should be placed on the top of the tissue box, the two cutouts with wheels should be glued to the sides of the tissue box, and the two smaller cutouts should be used for the front and back of the boxcar.)
- 3. Your elf will use tape to attach his or her new mode of transportation to the bannister for a smooth ride!