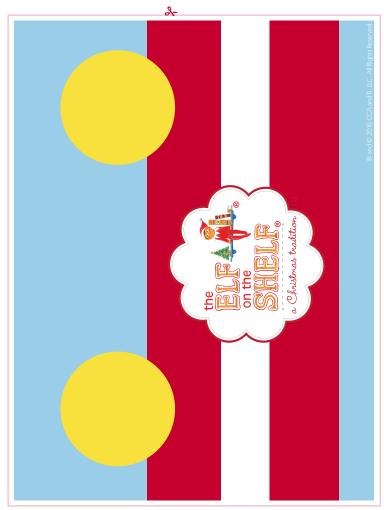

#### **Instructions:**

Taking a trip down the bannister is easy when your Scout Elf makes this snazzy tissue boxcar! To create his or her new ride, your elf will:

- 1. Print and cut out the boxcar template.
- 2. Glue the cutouts to the corresponding side of the tissue box. (Helpful hint: the cutout with the hole should be placed on the top of the tissue box, the two cutouts with wheels should be glued to the sides of the tissue box, and the two smaller cutouts should be used for the front and back of the boxcar.)
- 3. Your elf will use tape to attach his or her new mode of transportation to the bannister for a smooth ride!