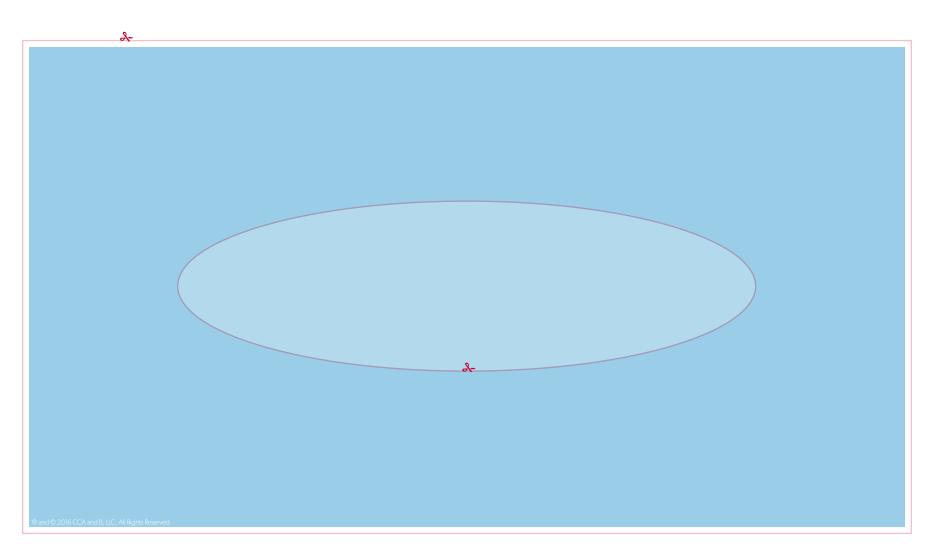

#### **Instructions:**

Taking a trip down the bannister is easy when your Scout Elf makes this snazzy tissue boxcar! To create his or her new ride, your elf will:

- 1. Print and cut out the boxcar template.
- 2. Glue the cutouts to the corresponding side of the tissue box. (Helpful hint: the cutout with the hole should be placed on the top of the tissue box, the two cutouts with wheels should be glued to the sides of the tissue box, and the two smaller cutouts should be used for the front and back of the boxcar.)
- 3. Your elf will use tape to attach his or her new mode of transportation to the bannister for a smooth ride!