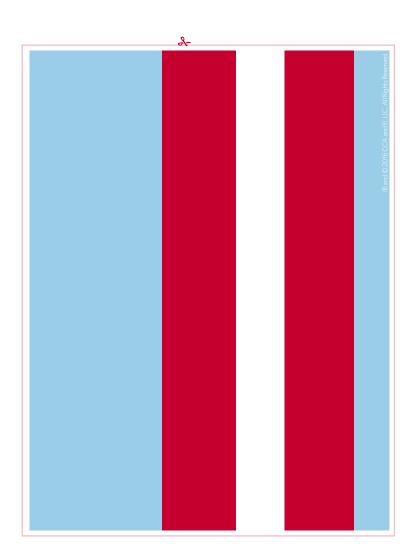

# Bannister Boxcar Ride

#### **Instructions:**

Taking a trip down the bannister is easy when your Scout Elf makes this snazzy tissue boxcar! To create his or her new ride, your elf will:

- 1. Print and cut out the boxcar template.
- 2. Glue the cutouts to the corresponding side of the tissue box. (Helpful hint: the cutout with the hole should be placed on the top of the tissue box, the two cutouts with wheels should be glued to the sides of the tissue box, and the two smaller cutouts should be used for the front and back of the boxcar.)
- 3. Your elf will use tape to attach his or her new mode of transportation to the bannister for a smooth ride!