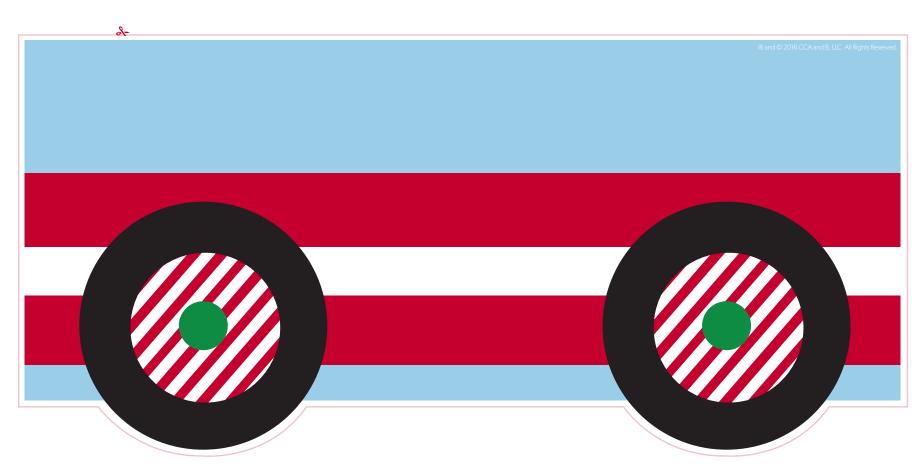

#### **Instructions:**

Taking a trip down the bannister is easy when your Scout Elf makes this snazzy tissue boxcar! To create his or her new ride, your elf will:

- 1. Print and cut out the boxcar template.
- 2. Glue the cutouts to the corresponding side of the tissue box. (Helpful hint: the cutout with the hole should be placed on the top of the tissue box, the two cutouts with wheels should be glued to the sides of the tissue box, and the two smaller cutouts should be used for the front and back of the boxcar.)
- 3. Your elf will use tape to attach his or her new mode of transportation to the bannister for a smooth ride!