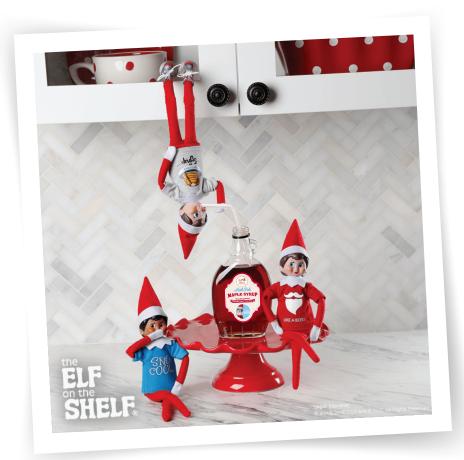

#### Instructions:

Scout Elves love to sip syrup and thanks to some handy tools, your elf will find an innovative way to do it! To complete this sweet mission your Scout Elf will:

- 1. Print and cut out the syrup label.
- 2. Use tape to secure the label to a bottle of syrup.
- 3. Strap on the Christmas Climbing Boots and secure them to a flat surface. (Helpful hint: the Christmas Climbing Boots work best on smooth surfaces, like mirrors or tile!)
- 4. Hang upside down and stick a straw into the bottle to take a big slurp of syrup!