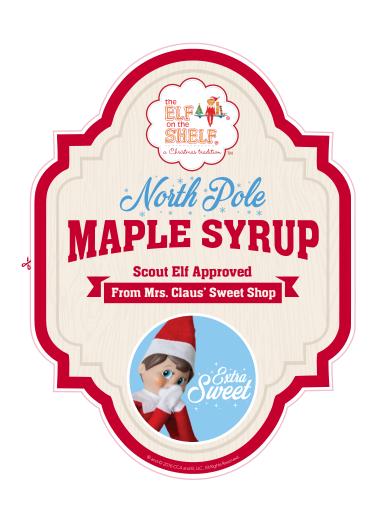

#### Instructions:

Scout Elves love to sip syrup and thanks to some handy tools, your elf will find an innovative way to do it! To complete this sweet mission your Scout Elf will:

- 1. Print and cut out the syrup label.
- 2. Use tape to secure the label to a bottle of syrup.
- 3. Strap on the Christmas Climbing Boots and secure them to a flat surface. (Helpful hint: the Christmas Climbing Boots work best on smooth surfaces, like mirrors or tile!)
- 4. Hang upside down and stick a straw into the bottle to take a big slurp of syrup!