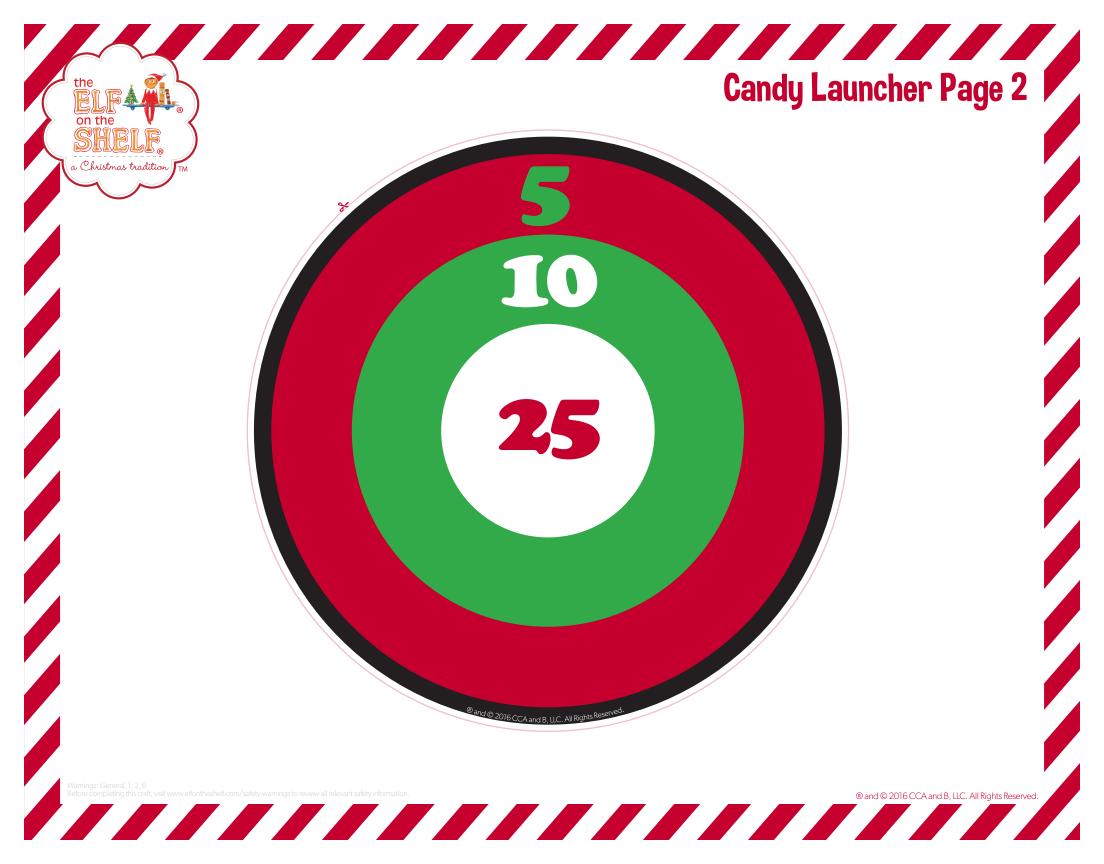

## Instructions:

Game on! To create a fun new way to pass the time until Christmas, your Scout Elf will:

- 1. Print and cut out the target.
- 2. Use tape to secure the target to a wall.
- 3. Create a gumdrop launcher by taping 10 wooden craft sticks together and securing two craft sticks on either side of the bundle, perpendicularly, using a hot glue gun (see image).
- 4. Put on a Sweet Tee and begin launching gumdrops at the target!