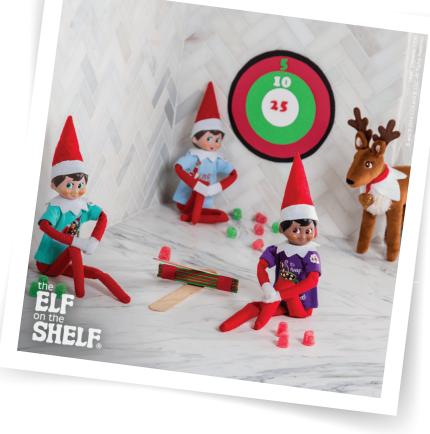

## **Candy Launcher**

## **Materials:**

- Color printer
- Paper
- Tape

Christmas traditi

- Wooden craft sticks
- Hot glue gun
- Gumdrops

## Instructions:

Game on! To create a fun new way to pass the time until Christmas, your Scout Elf will:

- 1. Print and cut out the target.
- 2. Use tape to secure the target to a wall.
- 3. Create a gumdrop launcher by taping 10 wooden craft sticks together and securing two craft sticks on either side of the bundle, perpendicularly, using a hot glue gun (see image).
- 4. Put on a Sweet Tee and begin launching gumdrops at the target!