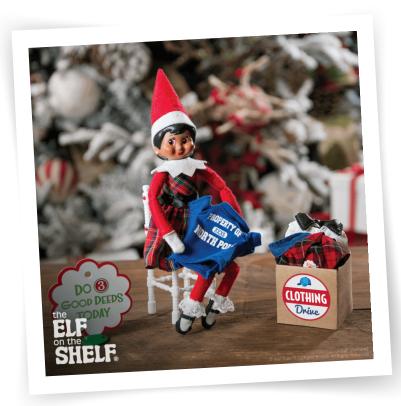

#### **Instructions:**

Helping others is one of the best ways to get into the true spirit of the season, which is why your Scout Elf will inspire your family to give back this season by:

- 1. Printing and cutting out the donation sign(s).
- 2. Creating one to three small boxes out of cardboard and using hot glue to hold them together.
- 3. aping the sign(s) to the box(es).
- 4. Packing Claus Couture Collection® clothing, mini canned goods and/or mini toys (found at most craft stores) into the box(es) with the corresponding sign.
- 5. Sitting in the Cheery Chair next to a Scout Elf Message Card inspiring you to do kind deeds too!