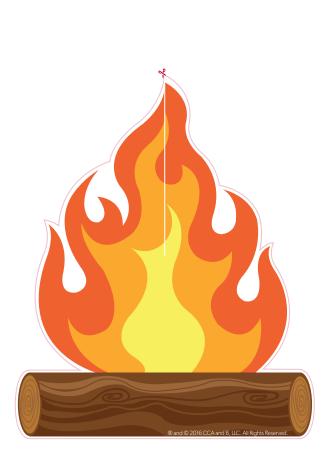

#### **Instructions:**

Your Scout Elf will stay warm while toasting marshmallows over a paper "fire" by:

- 1. Printing and cutting out the fire images.
- 2. Holding the cutouts perpendicular and sliding the image with the slit in the bottom into the slit at the top of the other piece of paper.
- 3. Using tape to hold the paper in place.
- 4. Putting a mini marshmallow onto a toothpick.
- 5. Wearing the Wonderland Winter Set and roasting a marshmallow over the "fire"!