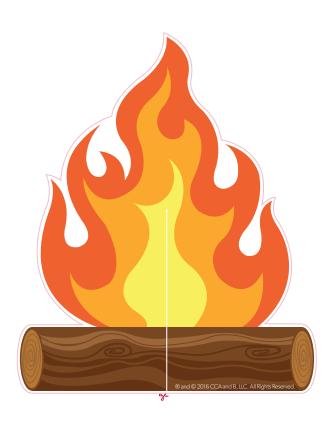

#### **Instructions:**

Your Scout Elf will stay warm while toasting marshmallows over a paper "fire" by:

- 1. Printing and cutting out the fire images.
- 2. Holding the cutouts perpendicular and sliding the image with the slit in the bottom into the slit at the top of the other piece of paper.
- 3. Using tape to hold the paper in place.
- 4. Putting a mini marshmallow onto a toothpick.
- 5. Wearing the Wonderland Winter Set and roasting a marshmallow over the "fire"!