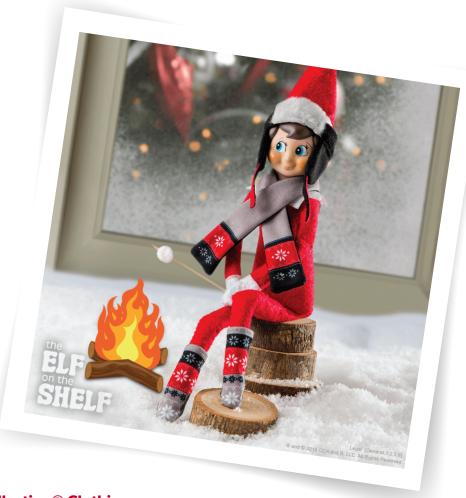

#### **Instructions:**

Your Scout Elf will stay warm while toasting marshmallows over a paper "fire" by:

- 1. Printing and cutting out the fire images.
- 2. Holding the cutouts perpendicular and sliding the image with the slit in the bottom into the slit at the top of the other piece of paper.
- 3. Using tape to hold the paper in place.
- 4. Putting a mini marshmallow onto a toothpick.
- 5. Wearing the Wonderland Winter Set and roasting a marshmallow over the "fire"!