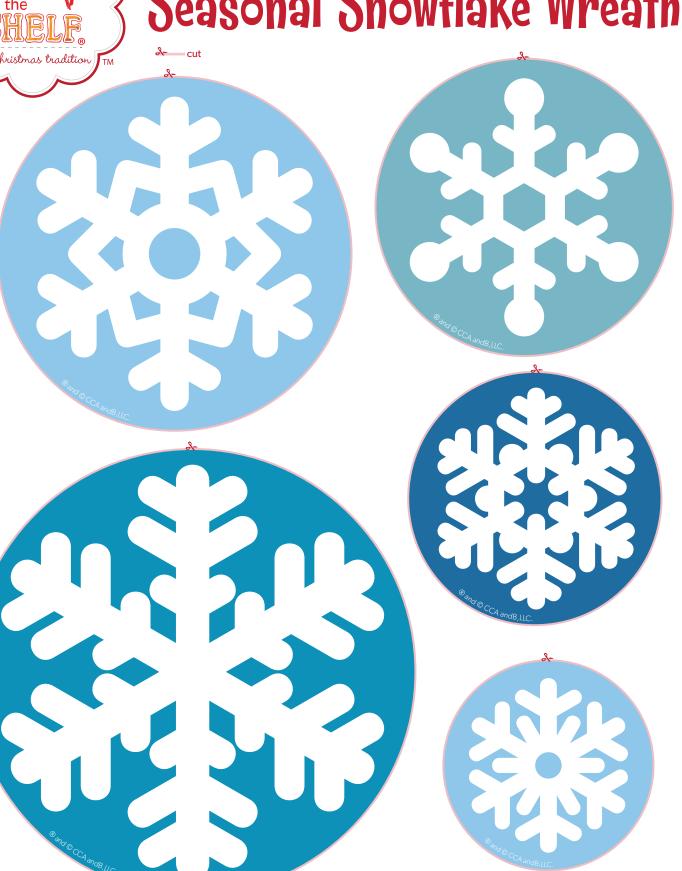

## Seasonal Snowflake Wreath

## **Instructions:**

This seasonal snowflake wreath is just as beautiful as the flakes falling outside, and every bit as unique, too! To create a cool piece of décor, your elf will:

- 1. Print and cut out the seasonal snowflake wreath pieces. (Helpful hint: depending on the size of the wreath your Scout Elf makes, they may need to print out multiple copies of the wreath pieces.
- 2. Lay out the circles so they are overlapping and covering the wreath frame.
- 3. Tape or glue the pieces to the frame.
- 4. Sit nearby to watch you find their wintry wreath.