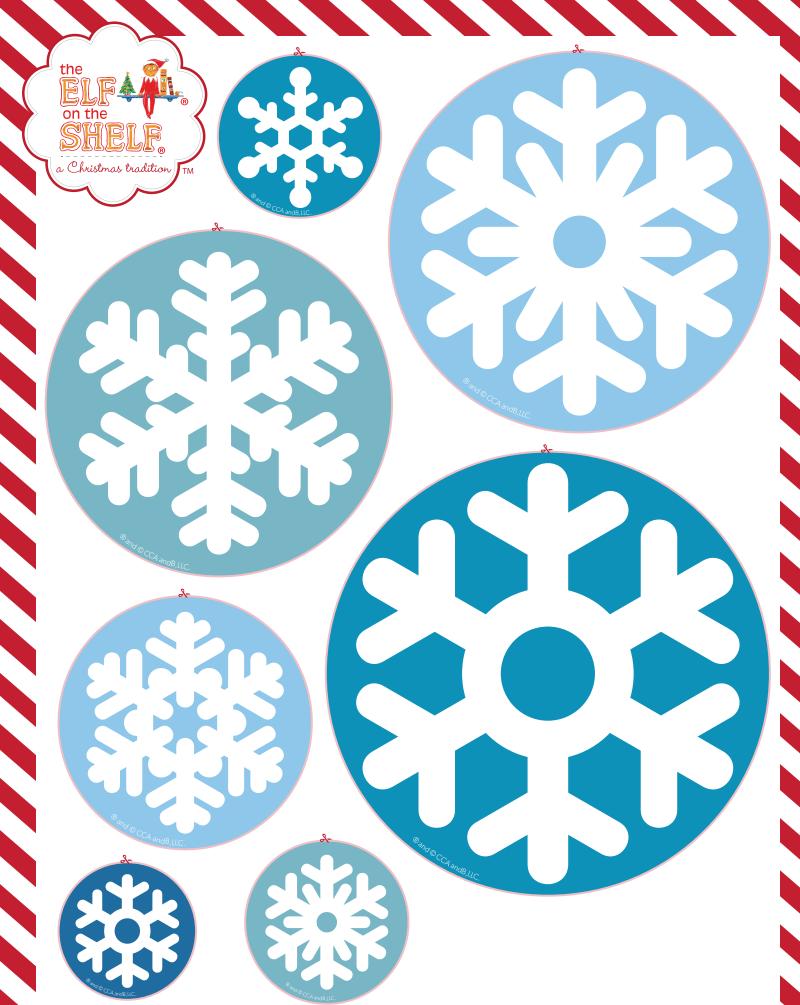

## Seasonal Snowflake Wreath

## **Instructions:**

This seasonal snowflake wreath is just as beautiful as the flakes falling outside, and every bit as unique, too! To create a cool piece of décor, your elf will:

- 1. Print and cut out the seasonal snowflake wreath pieces. (Helpful hint: depending on the size of the wreath your Scout Elf makes, they may need to print out multiple copies of the wreath pieces.
- 2. Lay out the circles so they are overlapping and covering the wreath frame.
- 3. Tape or glue the pieces to the frame.
- 4. Sit nearby to watch you find their wintry wreath.