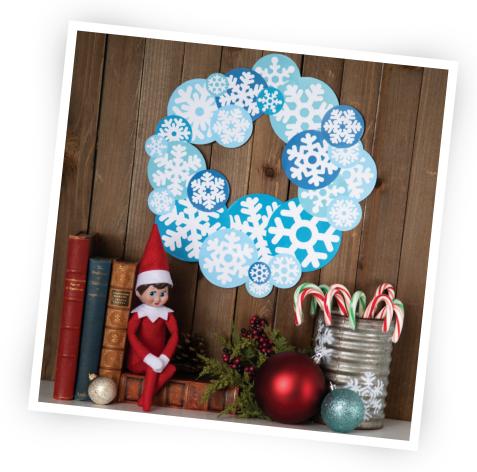

## Seasonal Snowflake Wreath

## **Instructions:**

This seasonal snowflake wreath is just as beautiful as the flakes falling outside, and every bit as unique, too! To create a cool piece of décor, your elf will:

- 1. Print and cut out the seasonal snowflake wreath pieces. (Helpful hint: depending on the size of the wreath your Scout Elf makes, they may need to print out multiple copies of the wreath pieces.
- 2. Lay out the circles so they are overlapping and covering the wreath frame.
- 3. Tape or glue the pieces to the frame.
- 4. Sit nearby to watch you find their wintry wreath.