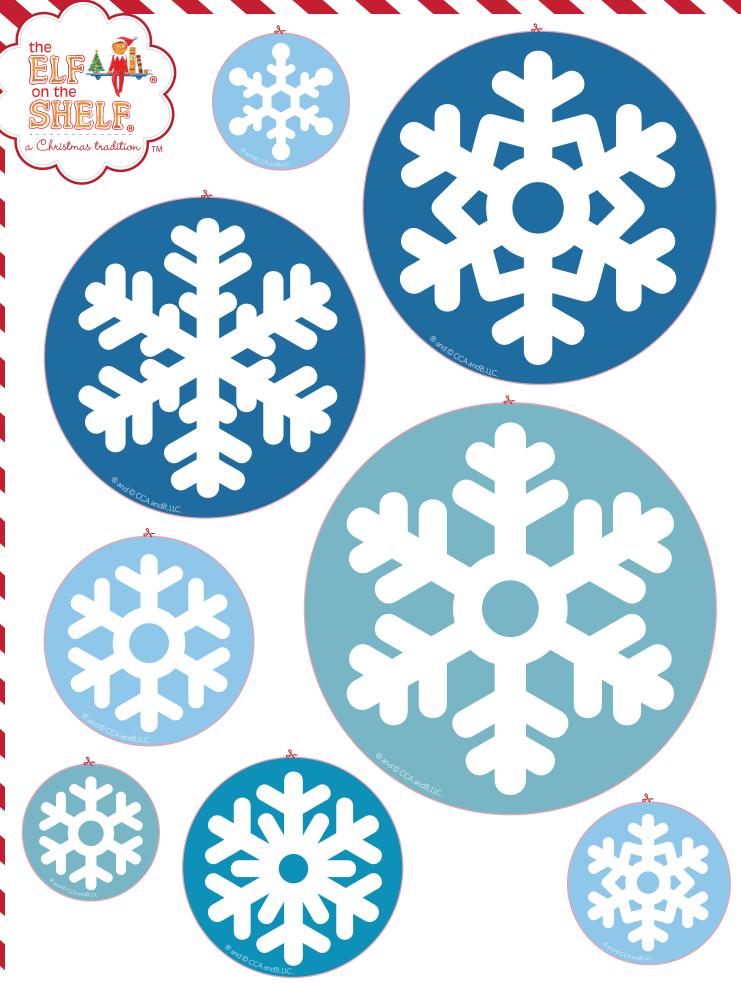

## Seasonal Snowflake Wreath

## **Instructions:**

This seasonal snowflake wreath is just as beautiful as the flakes falling outside, and every bit as unique, too! To create a cool piece of décor, your elf will:

- 1. Print and cut out the seasonal snowflake wreath pieces. (Helpful hint: depending on the size of the wreath your Scout Elf makes, they may need to print out multiple copies of the wreath pieces.
- 2. Lay out the circles so they are overlapping and covering the wreath frame.
- 3. Tape or glue the pieces to the frame.
- 4. Sit nearby to watch you find their wintry wreath.