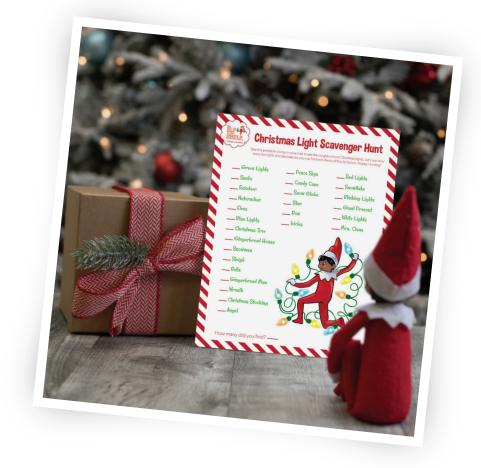

## Christmas Light Scavenger Hunt

## **Instructions:**

To send you on a hunt for bright lights and Christmas décor, your elf will create a Christmas scavenger hunt and leave it out for you to find. Your elf will:

- 1. Print out the scavenger hunt.
- 2. Leave it out with a pen for you to find.
- 3. Watch as you find each item on the list!

## Christmas Light Scavenger Hunt

Take this printable along on your ride to see the neighborhood Christmas lights. Let's see how many fun lights and decorations you can find and check off the list below. Happy Hunting!

| Green Lights   | Peace Sign | Red Lights      |
|----------------|------------|-----------------|
| Santa          | Candy Cane | Snowflake       |
| Reindeer       | Snow Globe | Plinking Lights |
| Nutcracker     | Star       | Giant Present   |
| Elves          | Pow        | White Lights    |
| Plue Lights    | lcicles    | Mrs. Claus      |
| Christmas Tree |            |                 |

- \_\_\_Snowman
- \_\_\_Sleigh
- \_\_\_ Pells
- \_\_\_ Gingerbread Man

Gingerbread House

- \_\_\_ Wreath
- \_\_\_ Christmas Stocking
- \_\_\_ Angel

How many did you find? \_\_\_\_