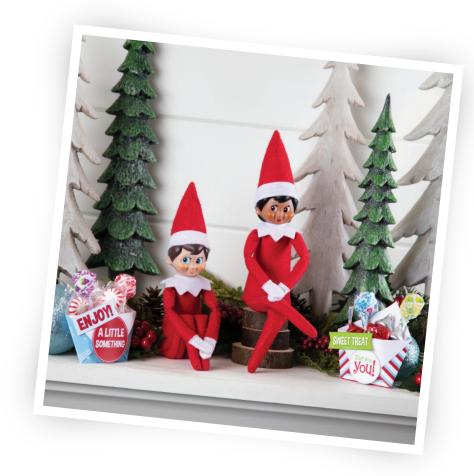

### Sweet Treat Boxes

#### **Instructions:**

- 1. To present you with a tantalizing treat in customized packaging, your elf will:
- 2. Print and cut out the treat box squares.
- 3. Fold each square in half to make a triangle.
- 4. Place the triangle on a table with the longest edge towards them.
- 5. Fold the left corner of the triangle across to the right side so that the top edge is a horizontal line.
- 6. Bring the right corner across and crease.
- 7. Fold the top edge down and crease to hold the treat box in place.
- 8. Add a fun tag, banner or message to make this surprise extra sweet!