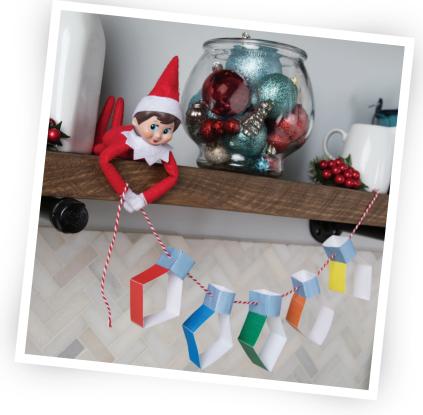

# **Festive Faux Lights**

#### Instructions:

Your elf will light up your home with a string of faux Christmas lights that can adorn any mantel or shelf in your home. To make this merry and bright craft, your elf will:

- 1. Print and cut out the gray and colored strips.
- 2. Fold each colored strip along the dotted lines.
- 3. Tape the gray strips end-to-end to form five separate rings.
- 4. Take one colored strip and tape one end to the inner wall of one gray rings.
- 5. Tape the remaining end of the colored strip to the other side of the gray ring.
- 6. Repeat steps 4 and 5 until all faux lights have been completed.
- 7. Use the hole punch to create two holes on the gray rings in the same spot where you taped the colored ends of each strip. Repeat this process until all lights have been hole punched.
- 8. Thread string through each faux light.
- 9. Hang the lights high for a piece of décor that lights up the whole room!