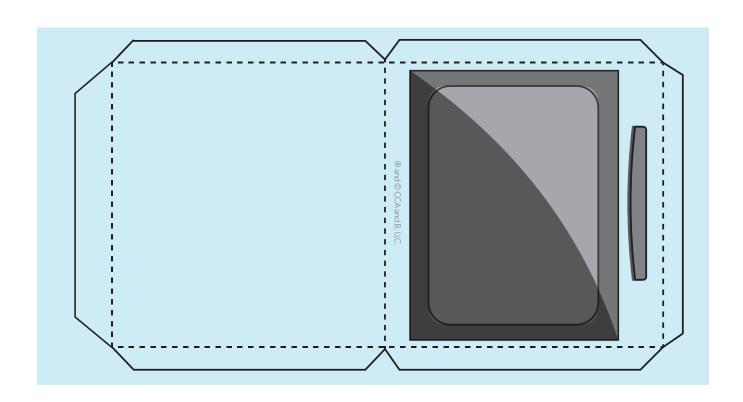

## Elf-sized Oven

## **Instructions:**

Batch of cookies, anyone? With their mini oven, your Scout Elf will bake up surprises just for you! To make a mini oven, your elf will:

- 1. Print and cut out the oven.
- 2. Lay the oven flat on a table with the blank side facing up, and fold each piece inward along the dotted lines. (Helpful hint: your elf will fold each piece into the middle, with the exception of the stove top, which will be folded the opposite way of every other piece.)
- 3. Starting with the smallest flaps near the oven's controls, tape each tab to the oven piece that it naturally touches. All tabs should be taped inside the oven.
- 4. Sit near the finished mini oven with a sweet surprise they baked up just for you!