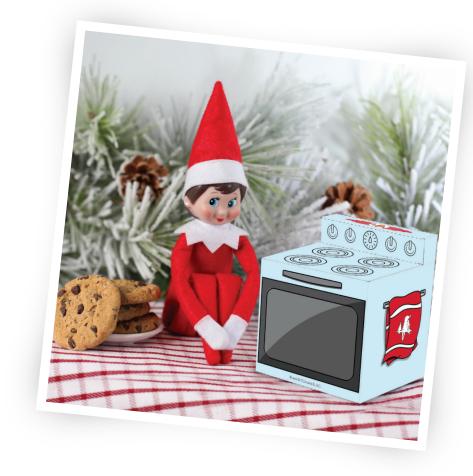

## Elf-sized Oven

## **Instructions:**

Batch of cookies, anyone? With their mini oven, your Scout Elf will bake up surprises just for you! To make a mini oven, your elf will:

- 1. Print and cut out the oven.
- 2. Lay the oven flat on a table with the blank side facing up, and fold each piece inward along the dotted lines. (Helpful hint: your elf will fold each piece into the middle, with the exception of the stove top, which will be folded the opposite way of every other piece.)
- 3. Starting with the smallest flaps near the oven's controls, tape each tab to the oven piece that it naturally touches. All tabs should be taped inside the oven.
- 4. Sit near the finished mini oven with a sweet surprise they baked up just for you!