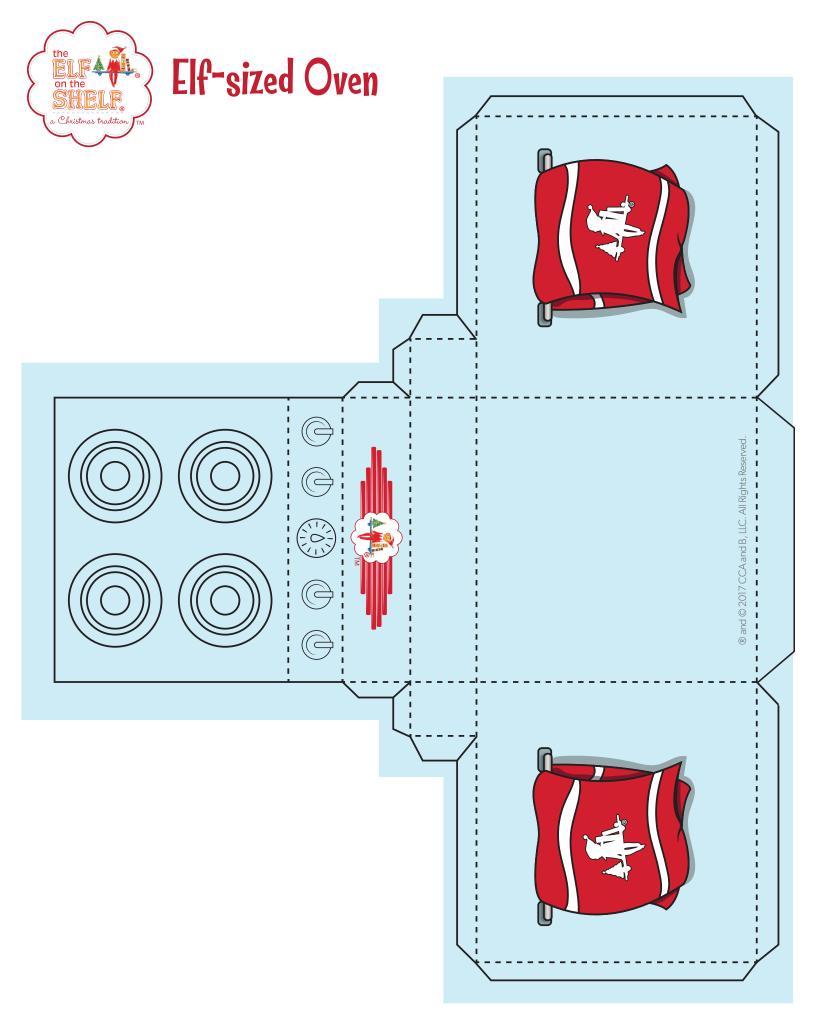

## Elf-sized Oven

## **Instructions:**

Batch of cookies, anyone? With their mini oven, your Scout Elf will bake up surprises just for you! To make a mini oven, your elf will:

- 1. Print and cut out the oven.
- 2. Lay the oven flat on a table with the blank side facing up, and fold each piece inward along the dotted lines. (Helpful hint: your elf will fold each piece into the middle, with the exception of the stove top, which will be folded the opposite way of every other piece.)
- 3. Starting with the smallest flaps near the oven's controls, tape each tab to the oven piece that it naturally touches. All tabs should be taped inside the oven.
- 4. Sit near the finished mini oven with a sweet surprise they baked up just for you!