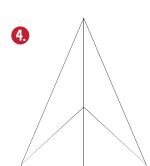

## Instructions:

- To stage an awesome airplane entrance, your Scout Elf will start by folding a piece of 8 ½ x 11 paper in half long ways, creating a crease, and unfolding the paper.
- 2. Then, your elf will fold both top corners down so that they meet along the first crease and keep them folded.
- 3. Next, your elf will fold the corners in so that they meet along the first crease once again.
- 4. Your elf will keep all corners folded down, and fold the plane in half along the original crease.
- 5. Finally, your elf will fold each side—or wing—of the plane one more time, near the dotted line shown in the diagram to the right.
- 6. Now your elf is ready to swoop in for a landing!