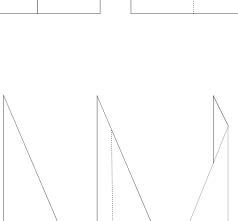

## Instructions:

- To stage an awesome airplane entrance, your Scout Elf will start by folding a piece of 8 ½ x 11 paper in half long ways, creating a crease, and unfolding the paper.
- 2. Then, your elf will fold both top corners down so that they meet along the first crease and keep them folded.
- 3. Next, your elf will fold the corners in so that they meet along the first crease once again.
- 4. Your elf will keep all corners folded down, and fold the plane in half along the original crease.
- 5. Finally, your elf will fold each side—or wing—of the plane one more time, near the dotted line shown in the diagram to the right.
- 6. Now your elf is ready to swoop in for a landing!