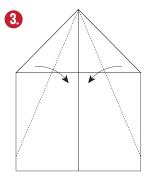

## Instructions:

- To stage an awesome airplane entrance, your Scout Elf will start by folding a piece of 8 ½ x 11 paper in half long ways, creating a crease, and unfolding the paper.
- 2. Then, your elf will fold both top corners down so that they meet along the first crease and keep them folded.
- 3. Next, your elf will fold the corners in so that they meet along the first crease once again.
- 4. Your elf will keep all corners folded down, and fold the plane in half along the original crease.
- 5. Finally, your elf will fold each side—or wing—of the plane one more time, near the dotted line shown in the diagram to the right.
- 6. Now your elf is ready to swoop in for a landing!