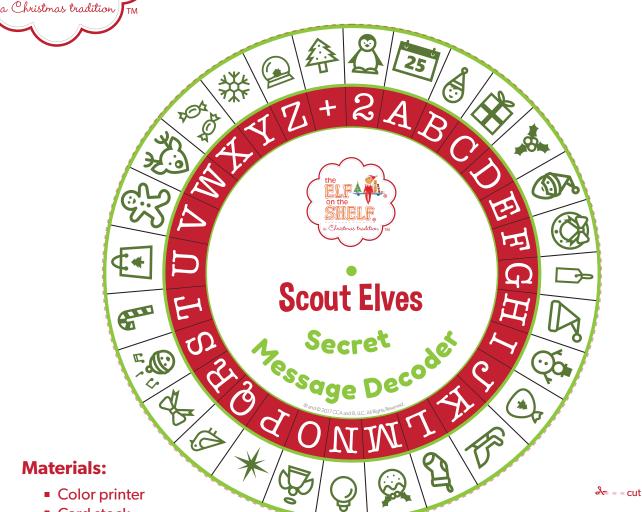

## Christmas Code Cracker

the

on the

- Card stock
- Message decoder printable
- Dry-erase marker
- Scissors

## Instructions:

- 1. Your Scout Elf wants to know if you're able to crack a super-secret code to find out the message that they've left you! To uncover the hidden words, your elf will print and cut out the elf decoder and symbols.
- 2. Next, your elf will create a funny message, joke or question on the mirror in elf code by cutting out and assembling the symbols so they spell out the correct words. (Helpful hint: your elf may write a question on the mirror with dry-erase marker and provide a coded answer instead. Example messages are provided on page three!)
- 3. Once your elf is done, they'll stand by their work to wait until you've cracked the code!

## Christmas Code Cracker

Your elf will print, cut out and arrange these symbols to spell out a secret message that children can crack using the secret message decoder on page one. To get more letters, elves may print out this page more than once.