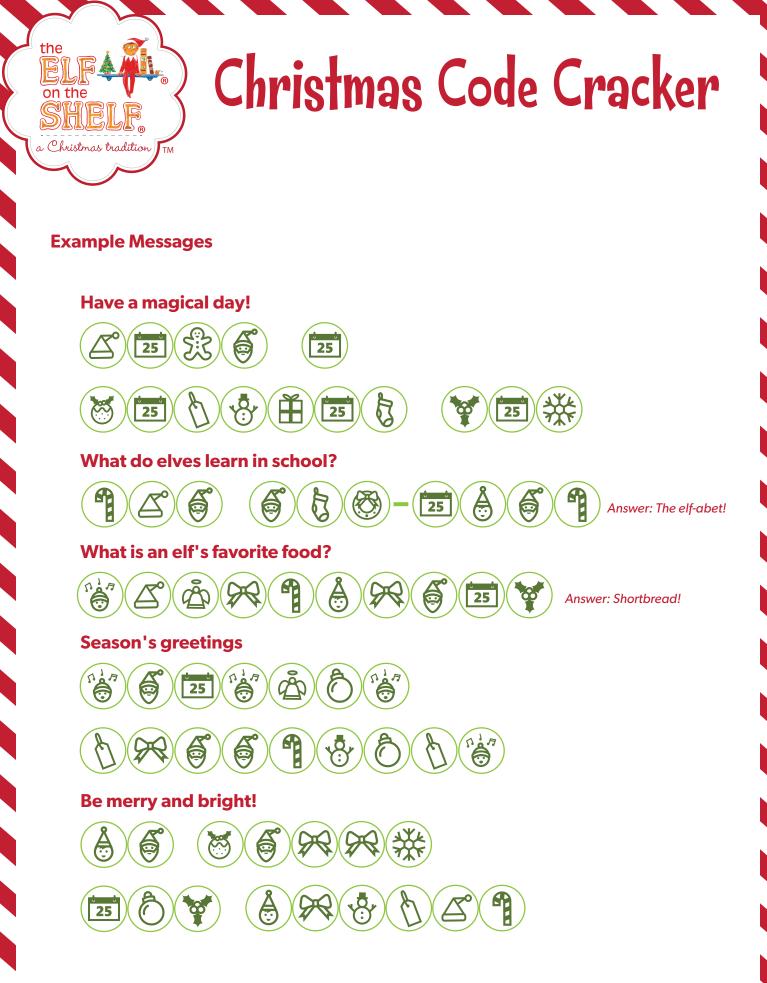

## Instructions:

- 1. Your Scout Elf wants to know if you're able to crack a super-secret code to find out the message that they've left you! To uncover the hidden words, your elf will print and cut out the elf decoder and symbols.
- 2. Next, your elf will create a funny message, joke or question on the mirror in elf code by cutting out and assembling the symbols so they spell out the correct words. (Helpful hint: your elf may write a question on the mirror with dry-erase marker and provide a coded answer instead. Example messages are provided on page three!)
- 3. Once your elf is done, they'll stand by their work to wait until you've cracked the code!