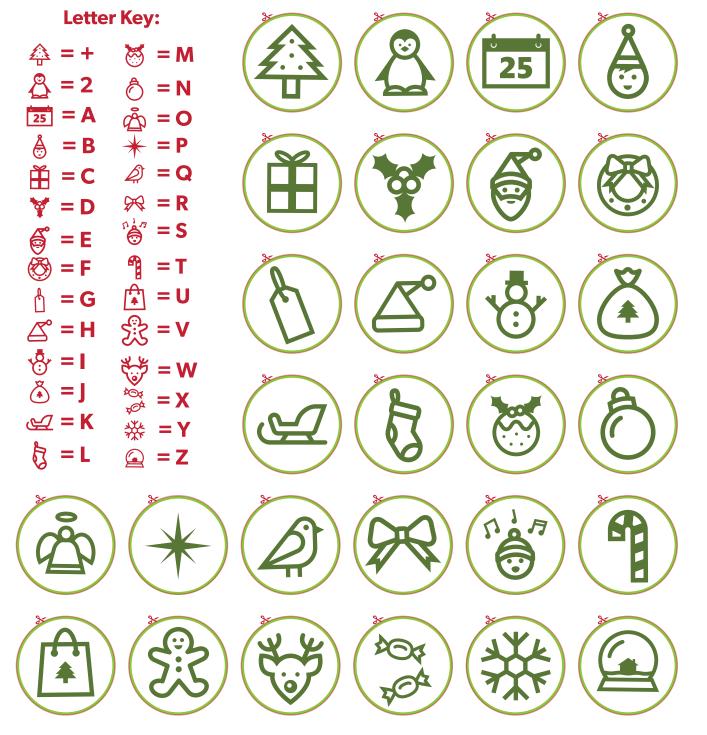

## Instructions:

- 1. Your Scout Elf wants to know if you're able to crack a super-secret code to find out the message that they've left you! To uncover the hidden words, your elf will print and cut out the elf decoder and symbols.
- 2. Next, your elf will create a funny message, joke or question on the mirror in elf code by cutting out and assembling the symbols so they spell out the correct words. (Helpful hint: your elf may write a question on the mirror with dry-erase marker and provide a coded answer instead. Example messages are provided on page three!)
- 3. Once your elf is done, they'll stand by their work to wait until you've cracked the code!

## Christmas Code Cracker

Your elf will print, cut out and arrange these symbols to spell out a secret message that children can crack using the secret message decoder on page one. To get more letters, elves may print out this page more than once.