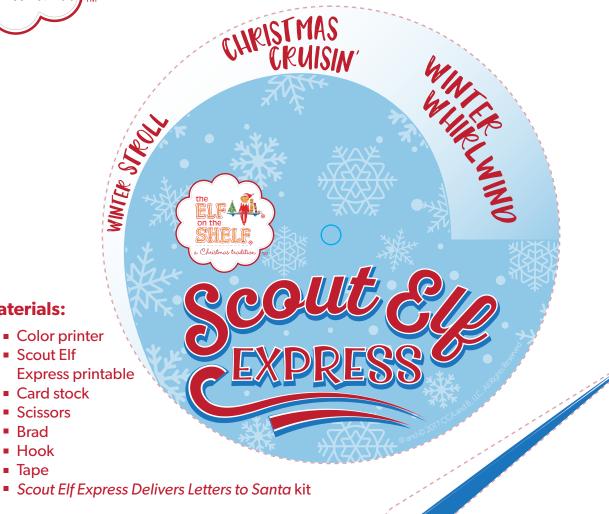

## Scout Elf Express

**Instructions:** 

**Materials:** 

Scout Elf

Card stock Scissors Brad Hook Tape

- 1. To show you that they're able to deliver your letters to Santa at warp speed, your Scout Elf will create a printable wheel showing you just how quick they can be! First, your elf will print and cut out the Scout Elf Express Wheel.
- 2. Using a brad, your elf will attach the arrow to the middle of the wheel, making sure it is loose enough to be turned. (Helpful hint: your elf may crease the arrow down the middle so it stays in place more easily.)
- 3. On a piece of paper, your elf will leave a note asking you to write your own letter to Santa using the Scout Elf Express Delivers Letters to Santa kit and leave it out for them to deliver to Santa. (Helpful hint: letters written on regular-sized paper are too big for an elf, but with the Scout Elf Express Delivers Letters to Santa kit, your letter can shrink to elf size—perfect for delivery to the North Pole!)
- 4. Finally, your elf will wait to see where you place the arrow on the Scout Elf Express wheel so they know how quickly you'd like for them to fly your letter to Santa!