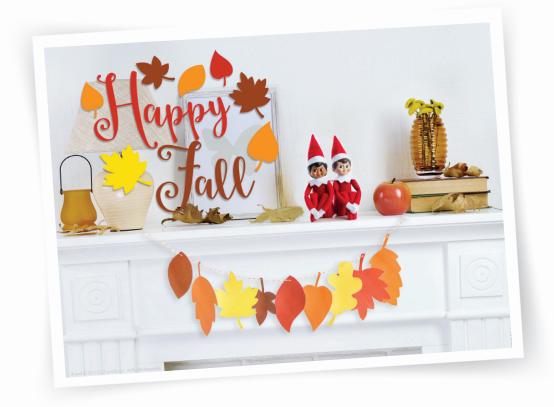

## **Leaf Garlands**

## Instructions:

- 1.) Print and cut out each shape on the following pages on card stock. Print out as many pages as you need to create a garland of the desired length.
- 2.) To assemble the leaf garland, string each leaf onto the string using a needle and thread (parents only).
- 3.) Once you have strung all of the leaves onto the string, you're ready to hang your garland in a special place to enjoy all season long!
- 4.) Helpful hint: for a more durable garland, you may use the shapes included in this printable as stencils to cut out leaves made of felt.