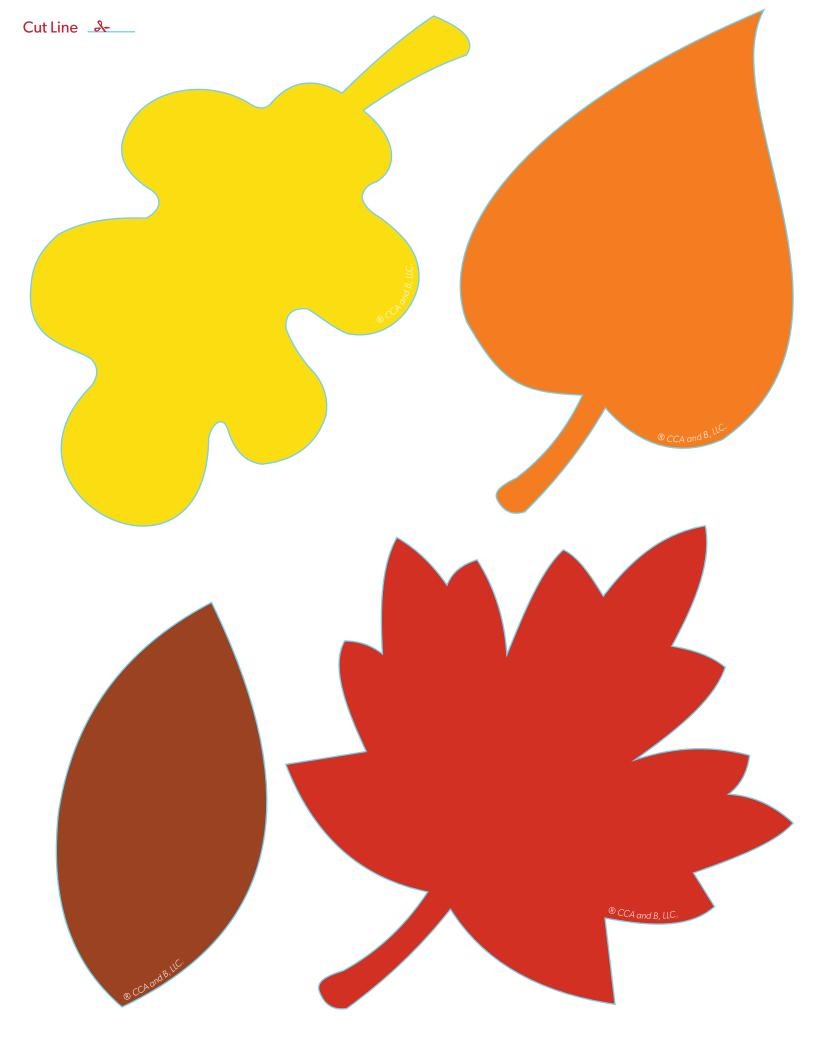

## Instructions:

- 1.) Print and cut out each shape on the following pages on card stock. Print out as many pages as you need to create a garland of the desired length.
- 2.) To assemble the leaf garland, string each leaf onto the string using a needle and thread (parents only).
- 3.) Once you have strung all of the leaves onto the string, you're ready to hang your garland in a special place to enjoy all season long!
- 4.) Helpful hint: for a more durable garland, you may use the shapes included in this printable as stencils to cut out leaves made of felt.