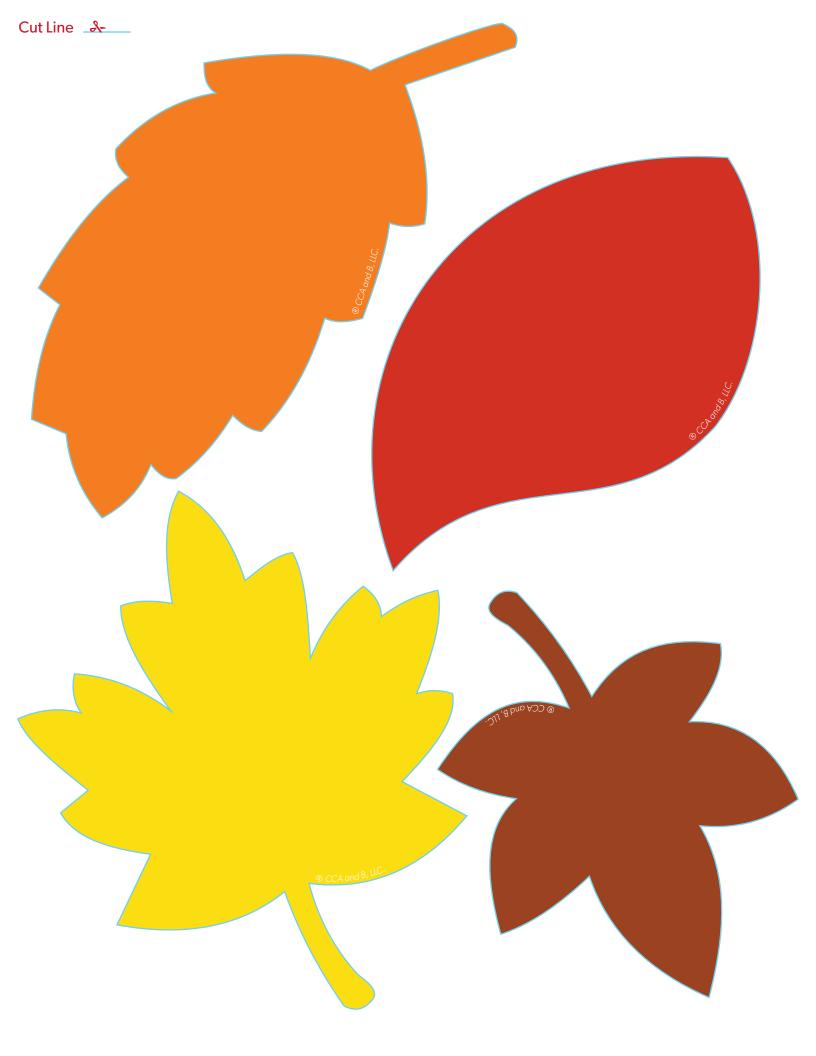

## Instructions:

- 1.) Print and cut out each shape on the following pages on card stock. Print out as many pages as you need to create a garland of the desired length.
- 2.) To assemble the leaf garland, string each leaf onto the string using a needle and thread (parents only).
- 3.) Once you have strung all of the leaves onto the string, you're ready to hang your garland in a special place to enjoy all season long!
- 4.) Helpful hint: for a more durable garland, you may use the shapes included in this printable as stencils to cut out leaves made of felt.