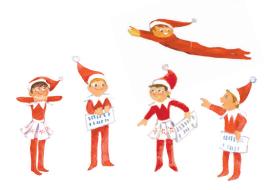

## **Identifying the Fraction**

Answer the questions below by figuring out the fractions in the groups below. Write down the fraction on the line. The first one is done for you.

1. What fraction of the elves are girls?

1/2

2. What fraction of the Christmas Tree ornaments are Yellow?

3. What fraction of the lights are Red?

1/2

4. What fraction of the elves are flying?

1/3

1/5