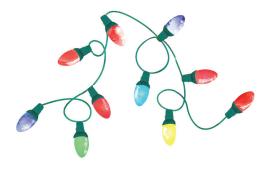

1/2

2. What fraction of the Christmas Tree ornaments are Yellow?

3. What fraction of the lights are Red?

4. What fraction of the elves are flying?