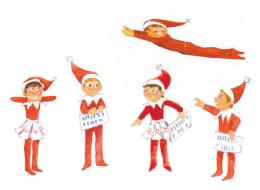

## **Identifying the Fraction**

Answer the questions below by figuring out the fractions in the groups below. Write down the fraction on the line. The first one is done for you.

1. What fraction of the elves are girls?

1/2

2. What fraction of the Christmas Tree ornaments are Yellow?

3. What fraction of the lights are Red?

1/2

4. What fraction of the elves are flying?

1/3

1/5