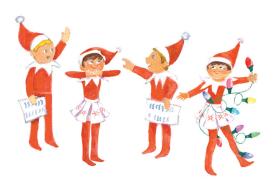

## **Identifying the Fraction**

Answer the questions below by figuring out the fractions in the groups below. Write down the fraction on the line. The first one is done for you.

1. What fraction of the elves are girls?

1/2

2. What fraction of the Christmas Tree ornaments are Yellow?

3. What fraction of the lights are Red?

4. What fraction of the elves are flying?