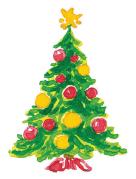

1/2

2. What fraction of the Christmas Tree ornaments are Yellow?

3. What fraction of the lights are Red?

4. What fraction of the elves are flying?