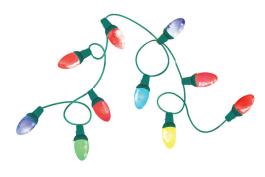

1/2

2. What fraction of the Christmas Tree ornaments are Yellow?

3. What fraction of the lights are Red?

4. What fraction of the elves are flying?