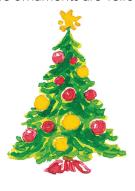

1/2

2. What fraction of the Christmas Tree ornaments are Yellow?

3. What fraction of the lights are Red?

4. What fraction of the elves are flying?