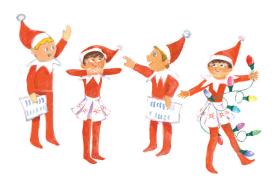

## **Identifying the Fraction**

Answer the questions below by figuring out the fractions in the groups below. Write down the fraction on the line. The first one is done for you.

1. What fraction of the elves are girls?

1/2

2. What fraction of the Christmas Tree ornaments are Yellow?

3. What fraction of the lights are Red?

4. What fraction of the elves are flying?