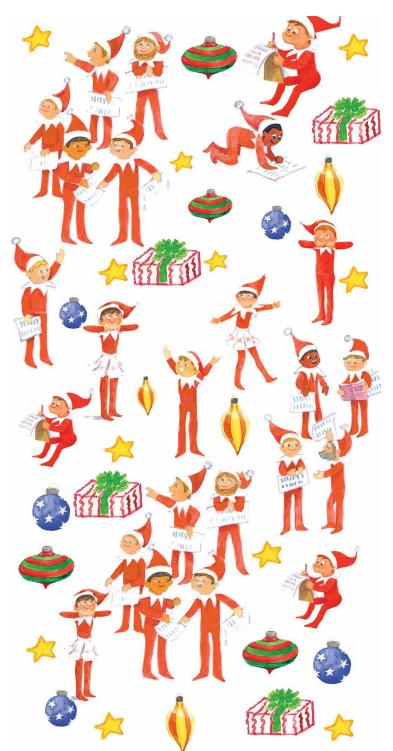

## Fifth Grade | Santa's Teacher Portal

Name: \_\_\_\_

\_\_\_\_\_Date: \_\_\_\_\_Class: \_\_

## **Hidden Objects Math Game**

After finding the hidden objects, correctly solve these math problems to find the secret number. Hint: this number has something to do with Christmas.

- 1. Add the number of gifts to the number of ornaments with horizontal stripes.
- 2. Multiply the answer from question #1 by the number of girl elves.
- Take the answer from #2 and add the number of stars and the number of sitting elves.
- 4. Take the answer from #3 and subtract the number of elves covering their mouths and the number of ornaments with vertical stripes.
- 5. Take the answer from #4 and subtract the number of ornaments with stars.
- 6. Take the answer from problem #5 and subtract the number of elves holding a letter AND a book.

Final number: \_\_\_\_\_