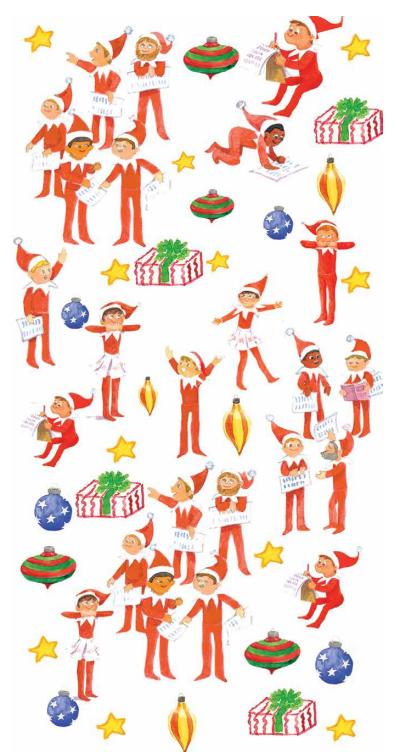

## Fifth Grade | Santa's Teacher Portal

Name: \_\_\_\_

\_\_\_\_\_ Date: \_\_\_\_\_ Class: \_\_\_\_

## **Hidden Objects Math Game**

After finding the hidden objects, correctly solve these math problems to find the secret number. Hint: this number has something to do with Christmas.

- 1. Add the number of gifts to the number of ornaments with horizontal stripes. 4 + 4 = 8
- 2. Multiply the answer from question #1 by the number of girl elves.  $8 \times 3 = 24$
- Take the answer from #2 and add the number of stars and the number of sitting elves.
   24 + 11 + 3 = 38
- 4. Take the answer from #3 and subtract the number of elves covering their mouths and the number of ornaments with vertical stripes.
  38 3 4 = 31
- 5. Take the answer from #4 and subtract the number of ornaments with stars. 31 - 5 = 26
- Take the answer from problem #5 and subtract the number of elves holding a letter AND a book.
   <u>26 1 = 25</u>

Final number: <u>25</u>