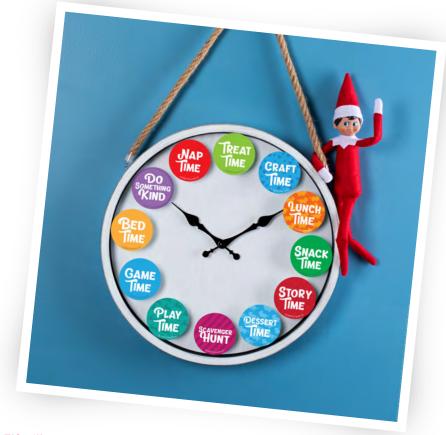

## **Christmas Around the Clock**

## **Instructions:**

To create the scrapbook, your Scout Elf will:

- 1. Your elf will print and cut out the printable, featuring different "times" or activities.
- 2. Then, they will tape the cutouts to a wall clock and wait for you to find them and discover the activities!

NAP TIME

© 2020 CCA and B

CRAFT IME © 2020 CCA and B. M.C.

© 2020 CCA and B, LLC

DO SOMETHING KIND

SNACK IME

BED IIME

DESSERT IME PLAY
TIME

© 2020 CCA and B, LCC

GAME TIME

SCAVENGER HUNT

© 2020 CCA and B. LLC

TREAT IME © 2020 CCA and B. LLC