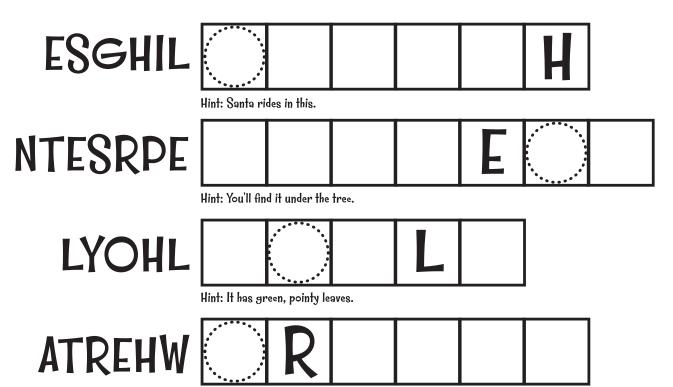

# Festive Word Scramble

First, unscramble each of the four clue words. Then take the letters that appear in the circles and unscramble those for the final word!

Hint: This holiday decoration hangs on the front door.

| Final | Word: |
|-------|-------|
|       |       |

ANSWERS: 1. SLEIGH 2. PRESENTS 3. HOLLY 4. WREATH Final Word: SNOW