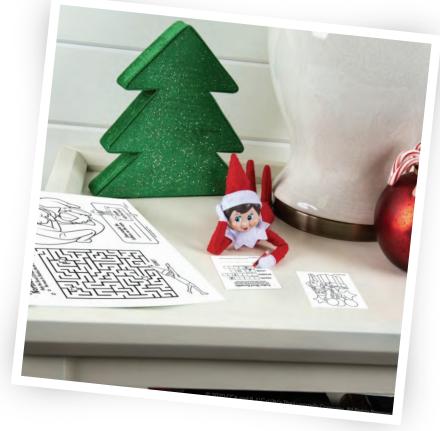

## **Printable Christmas Activities**

#### Materials:

- Printer
- Card stock/paper
- Printable
- Scissors
- Coloring pencils

#### Instructions:

- 1. Your elf will print the Christmas activity sheets and cut out the mini versions for themself.
- 2. They will leave the sheets next to them and wait for you to find them, so you all can color or fill in the activity sheets together.

### Scout Elf Size Activity Sheets

Placemat