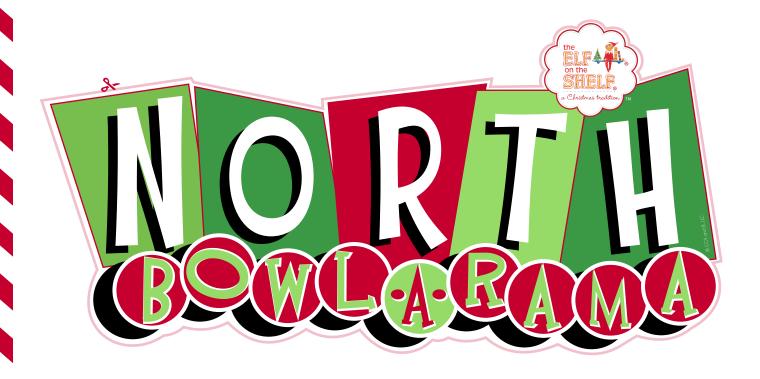

#### **Bowling Props**

\*Will also need a mini bowling set (available online or at party stores), or use peppermint sticks (broken up into inch-long segments) as pins