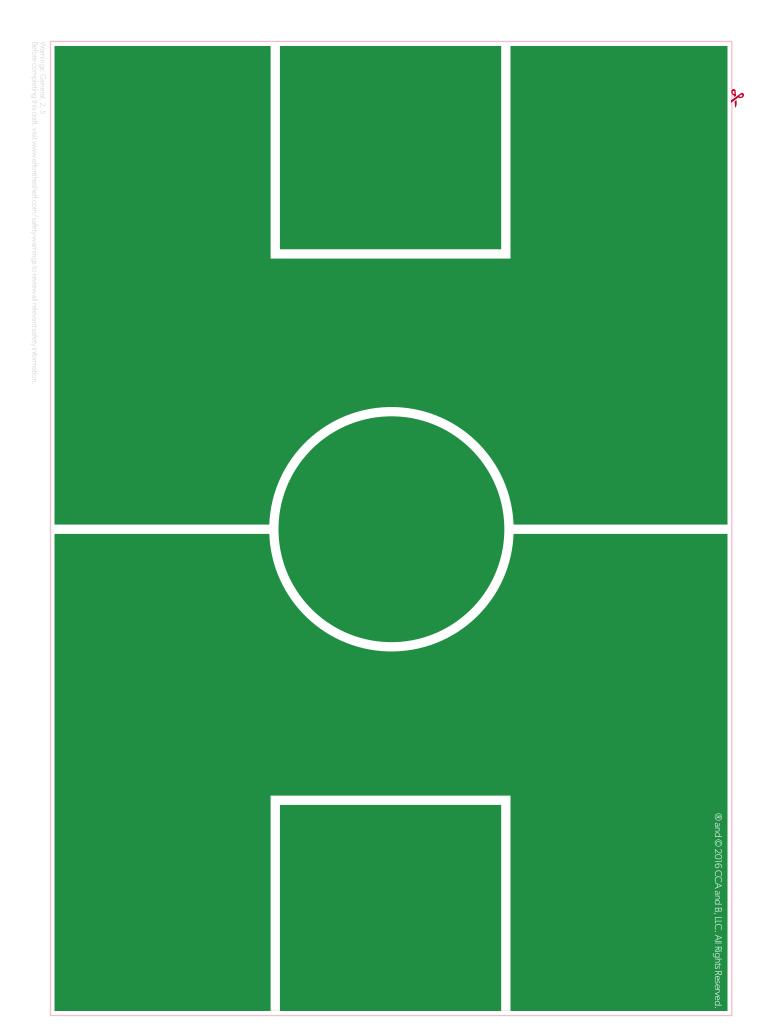

# Sports-Themed Sports Shelf Props Elf on the Shelf Props



## Cheerleading Props



\*Will also need toothpicks

#### Soccer Props







#### **Bowling Props**



\*Will also need a mini bowling set (available online or at party stores), or use peppermint sticks (broken up into inch-long segments) as pins



### **Basketball Prop**



\*Will also need a small medicine cup for a hoop and a small orange balloon for a ball

#### Weightlifting Prop



#### Yoga Prop





# **HOLIDAY ELF-ERCISE**

Let's get ready for the upcoming holiday season. This workout helps build strength and increases flexibility which will be especially useful during your visit with your family.

Hold each pose for 40 seconds; take a 20-second break between poses.

























® and © 2018 CCA and B. LLC. All Rights Reserved