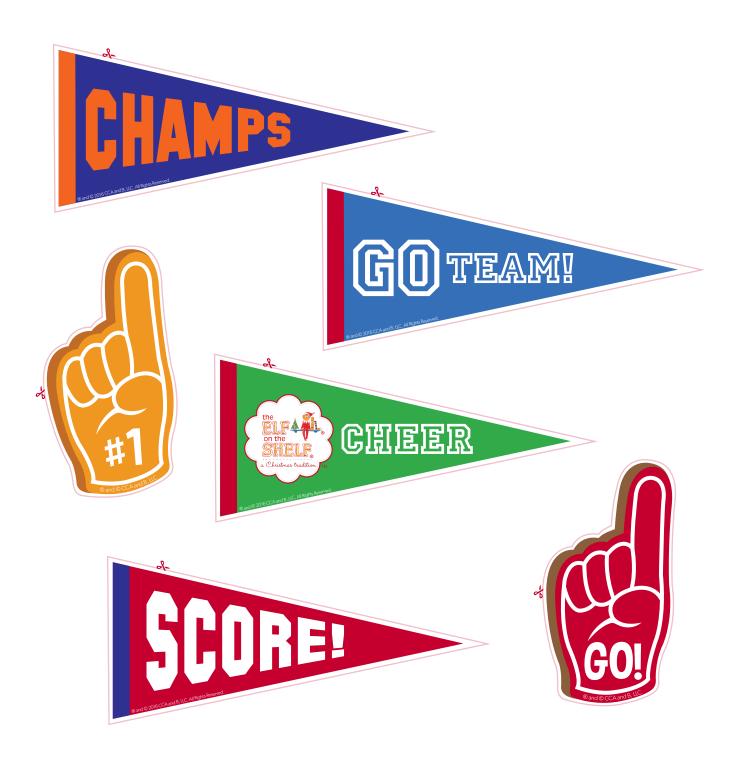

# Sports-Themed Sports Shelf Props Elf on the Shelf Props



## Cheerleading Props



\*Will also need toothpicks

#### Soccer Props







#### **Bowling Props**



\*Will also need a mini bowling set (available online or at party stores), or use peppermint sticks (broken up into inch-long segments) as pins



### **Basketball Prop**



\*Will also need a small medicine cup for a hoop and a small orange balloon for a ball

#### Weightlifting Prop



#### Yoga Prop





# **HOLIDAY ELF-ERCISE**

Let's get ready for the upcoming holiday season. This workout helps build strength and increases flexibility which will be especially useful during your visit with your family.

Hold each pose for 40 seconds; take a 20-second break between poses.

























® and © 2018 CCA and B. LLC. All Rights Reserved