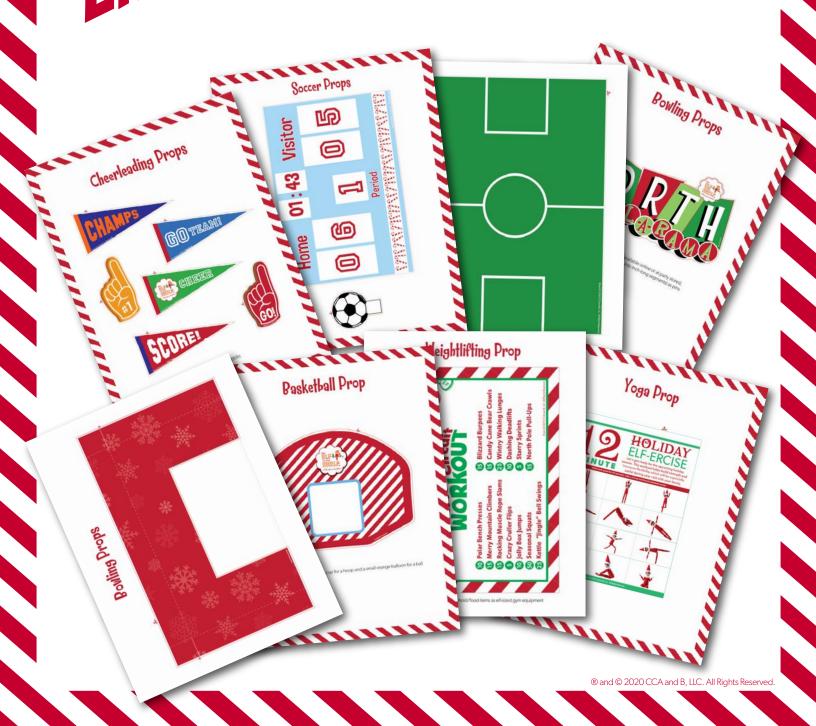

## Cheerleading Props

\*Will also need toothpicks

#### Soccer Props

#### **Bowling Props**

\*Will also need a mini bowling set (available online or at party stores), or use peppermint sticks (broken up into inch-long segments) as pins

### **Basketball Prop**

\*Will also need a small medicine cup for a hoop and a small orange balloon for a ball

#### Weightlifting Prop

#### Yoga Prop