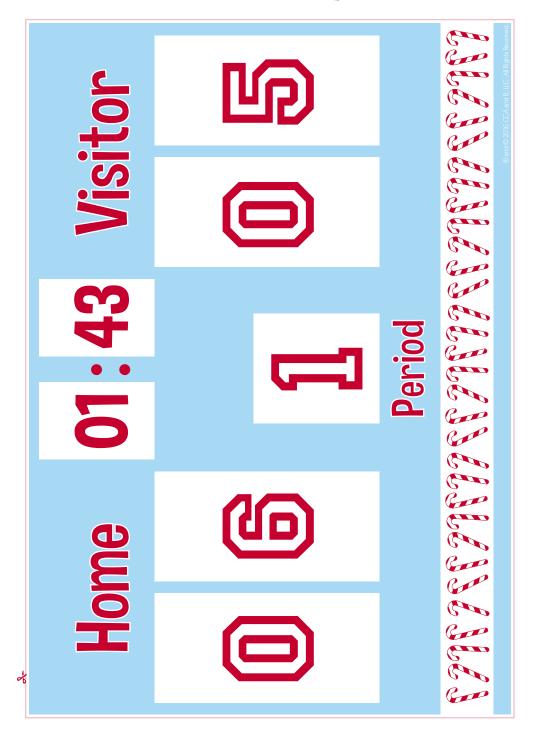

# Sports-Themed Sports Shelf Props Elf on the Shelf Props



## Cheerleading Props



\*Will also need toothpicks

#### Soccer Props







#### **Bowling Props**



\*Will also need a mini bowling set (available online or at party stores), or use peppermint sticks (broken up into inch-long segments) as pins



### **Basketball Prop**



\*Will also need a small medicine cup for a hoop and a small orange balloon for a ball

#### Weightlifting Prop



#### Yoga Prop





# **HOLIDAY ELF-ERCISE**

Let's get ready for the upcoming holiday season. This workout helps build strength and increases flexibility which will be especially useful during your visit with your family.

Hold each pose for 40 seconds; take a 20-second break between poses.

























® and © 2018 CCA and B. LLC. All Rights Reserved