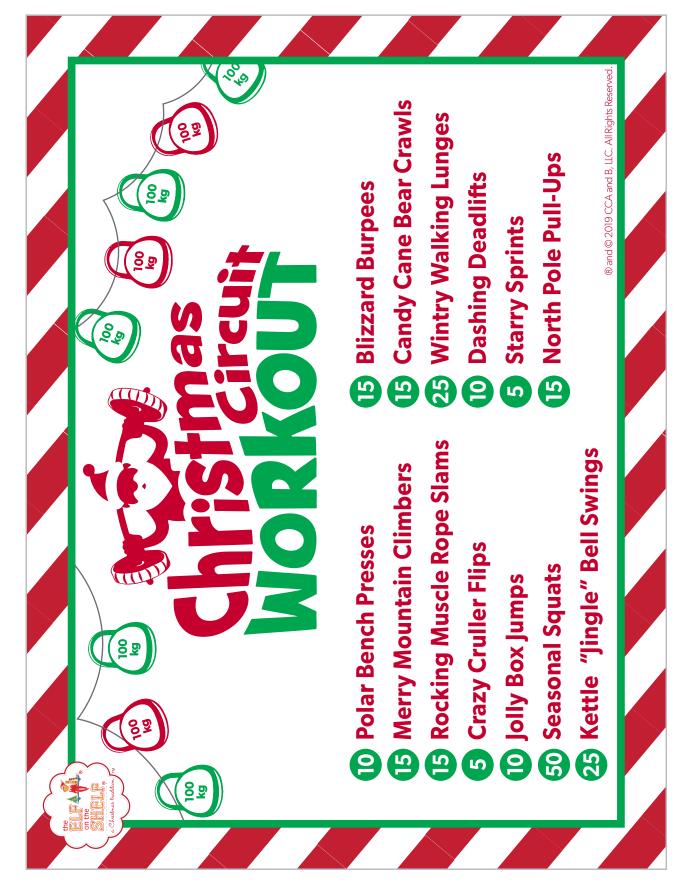

# **HOLIDAY ELF-ERCISE**

Let's get ready for the upcoming holiday season. This workout helps build strength and increases flexibility which will be especially useful during your visit with your family.

Hold each pose for 40 seconds; take a 20-second break between poses.

® and © 2018 CCA and B. LLC. All Rights Reserved