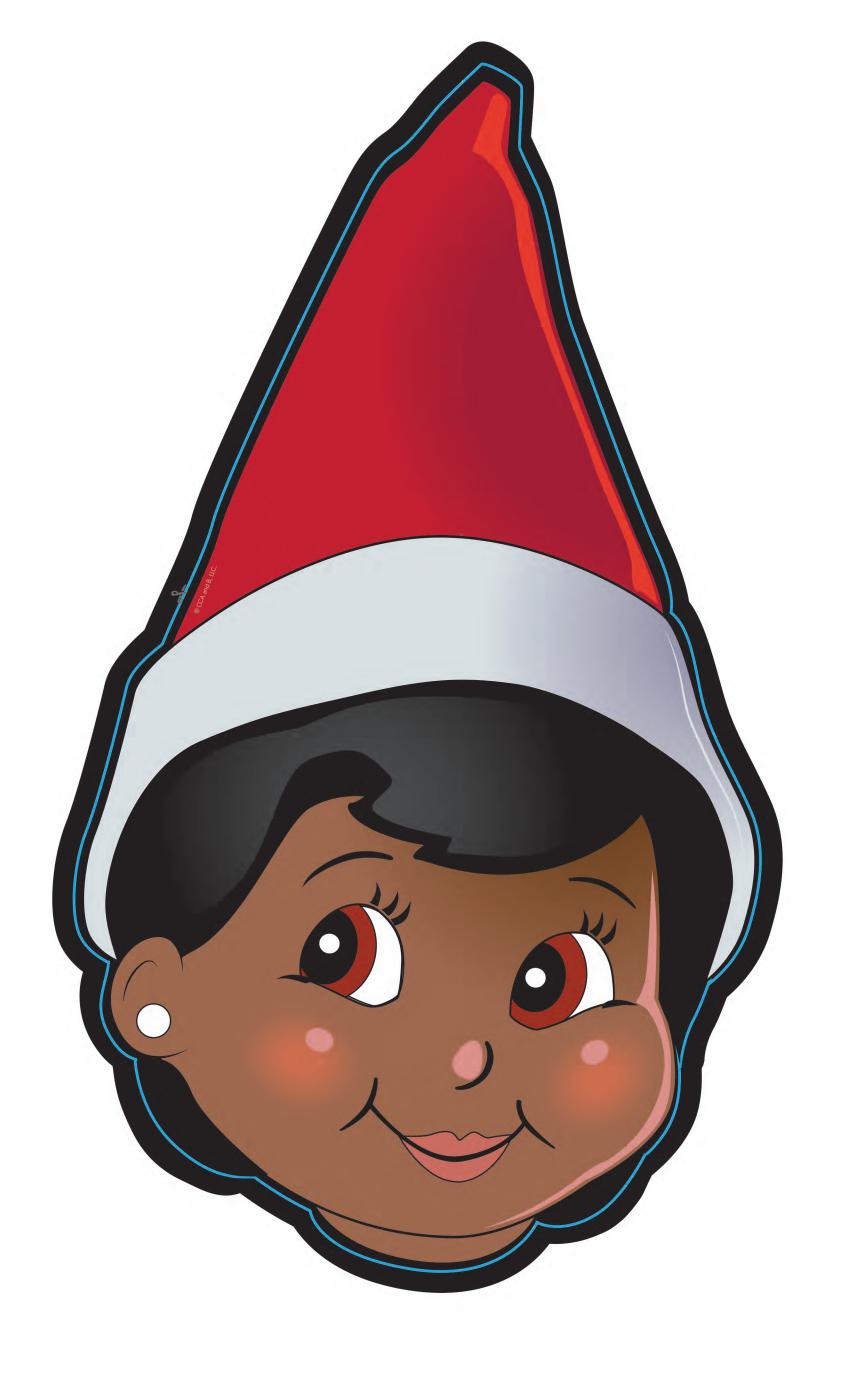

## **Instructions**

- 1. Your elf will paint a pumpkin red.
- 2. They will print and cut out the printable.
- 3. They will tape the arms, legs and collar onto the pumpkin.
- 4. They will tape the head to a skewer, to help with stability, and poke the skewer into top of the pumpkin.
- 5. They will sit on the shelf, next to their pumpkin elf look-alike.

Printable is designed to be printed on 11"x17" paper. If you cannot print 11"x17", select "fit to paper" in your printer's settings.