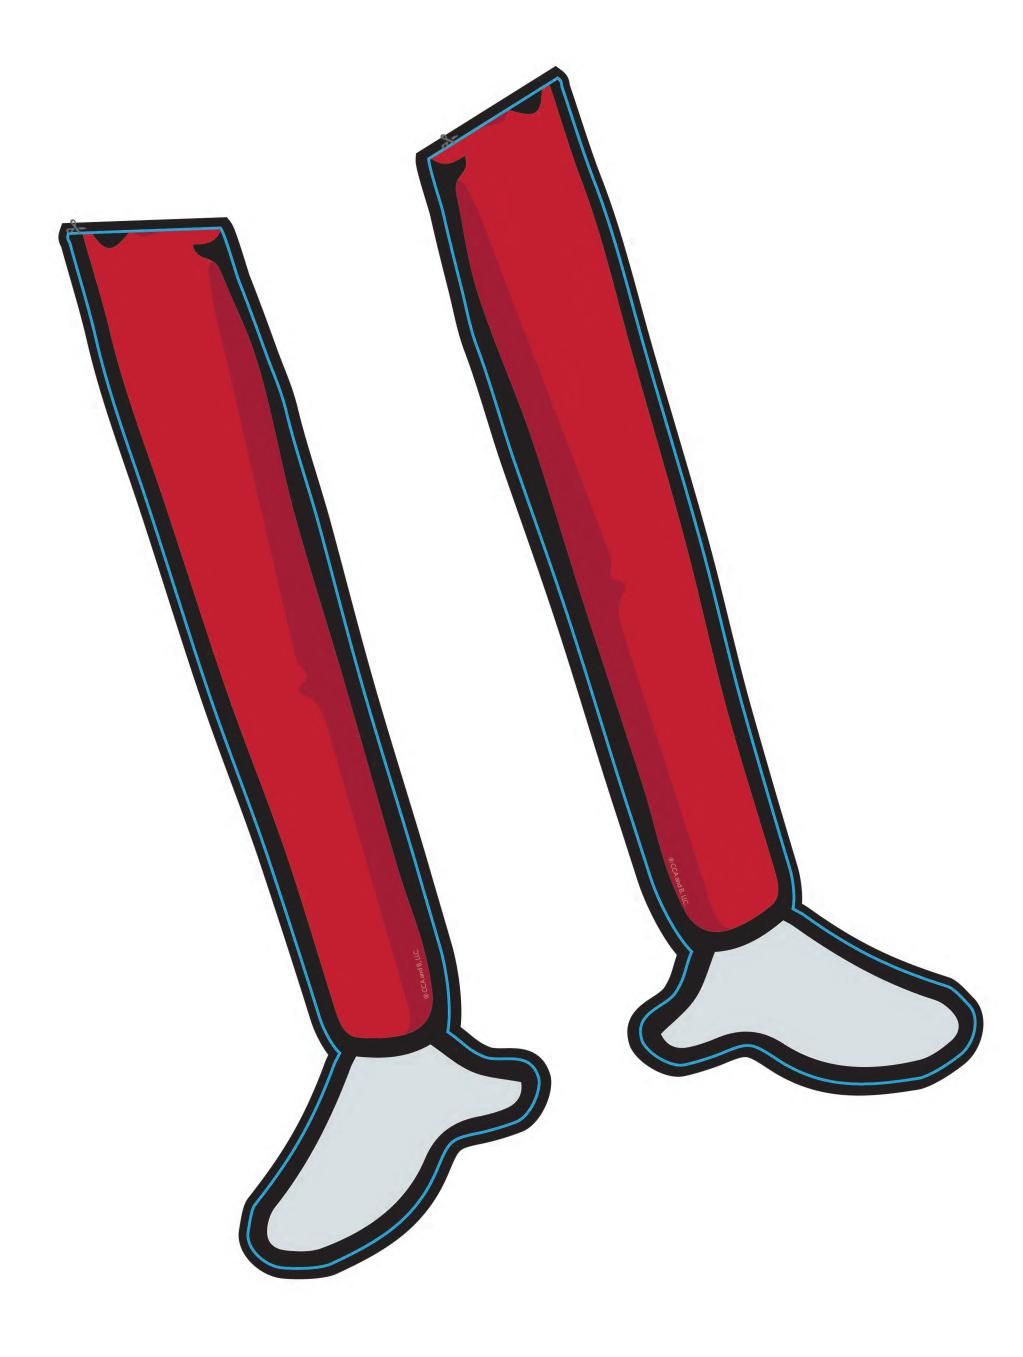

## **Instructions**

- 1. Your elf will paint a pumpkin red.
- 2. They will print and cut out the printable.
- 3. They will tape the arms, legs and collar onto the pumpkin.
- 4. They will tape the head to a skewer, to help with stability, and poke the skewer into top of the pumpkin.
- 5. They will sit on the shelf, next to their pumpkin elf look-alike.

Printable is designed to be printed on 11"x17" paper. If you cannot print 11"x17", select "fit to paper" in your printer's settings.