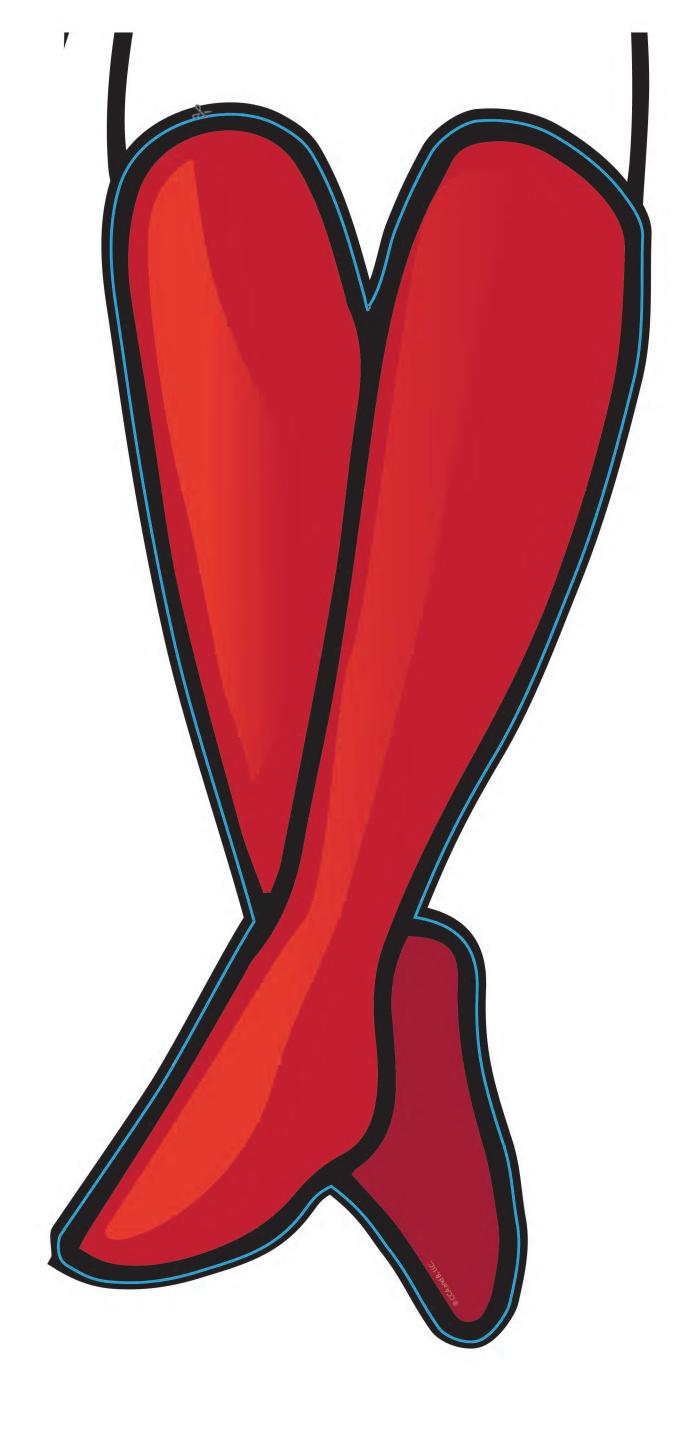

## **Instructions**

- 1. Your elf will paint a pumpkin red.
- 2. They will print and cut out the printable.
- 3. They will tape the arms, legs and collar onto the pumpkin.
- 4. They will tape the head to a skewer, to help with stability, and poke the skewer into top of the pumpkin.
- 5. They will sit on the shelf, next to their pumpkin elf look-alike.

Printable is designed to be printed on 11"x17" paper. If you cannot print 11"x17", select "fit to paper" in your printer's settings.