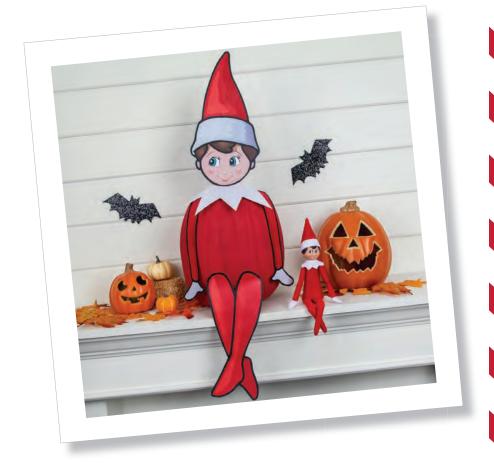

## Pumpkin Elf on the Shelf

## **Instructions**

- 1. Your elf will paint a pumpkin red.
- 2. They will print and cut out the printable.
- 3. They will tape the arms, legs and collar onto the pumpkin.
- 4. They will tape the head to a skewer, to help with stability, and poke the skewer into top of the pumpkin.
- 5. They will sit on the shelf, next to their pumpkin elf look-alike.

Printable is designed to be printed on 11"x17" paper. If you cannot print 11"x17", select "fit to paper" in your printer's settings.