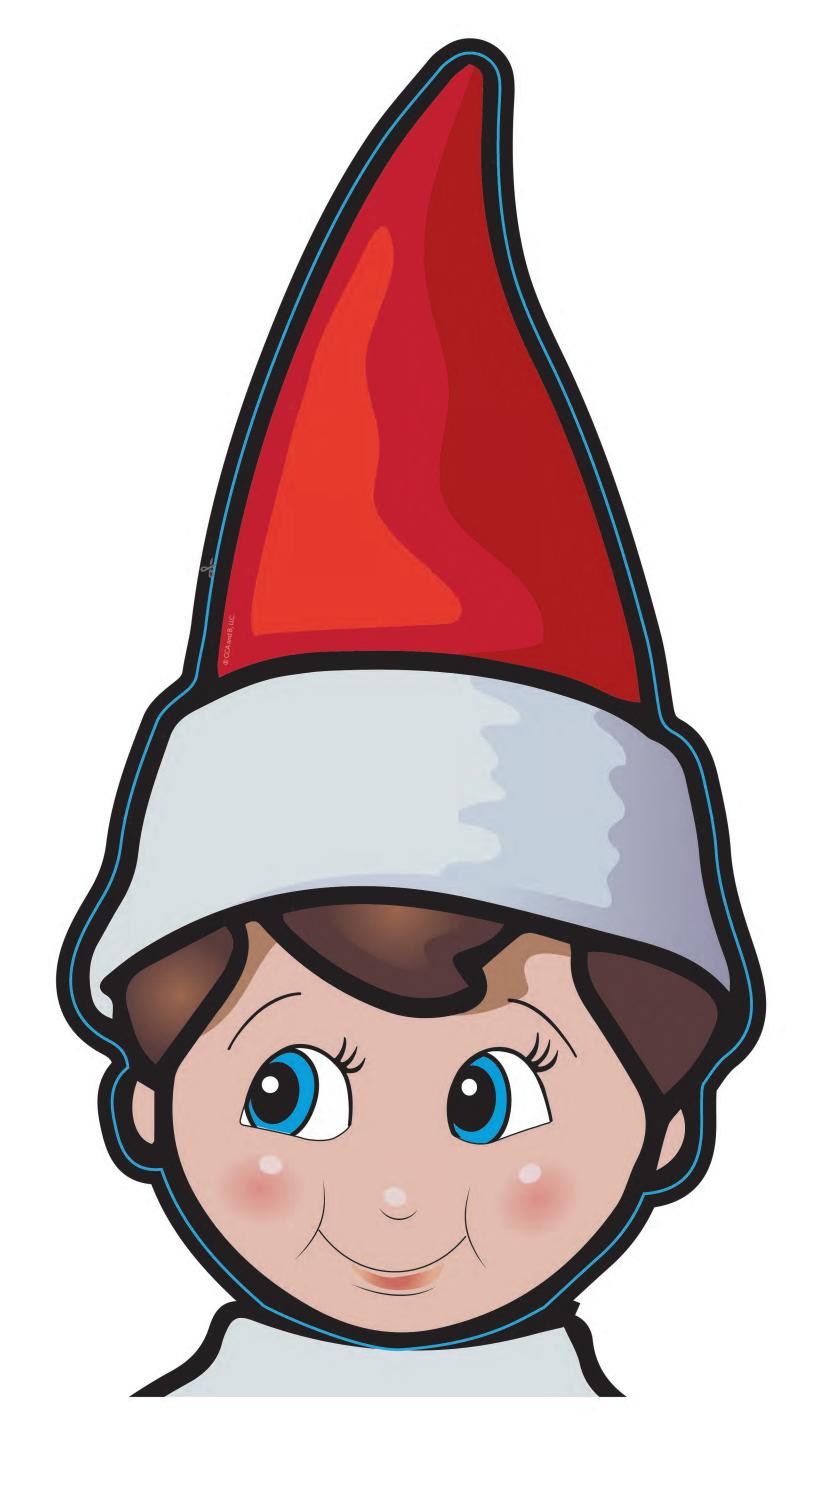

## **Instructions**

- 1. Your elf will paint a pumpkin red.
- 2. They will print and cut out the printable.
- 3. They will tape the arms, legs and collar onto the pumpkin.
- 4. They will tape the head to a skewer, to help with stability, and poke the skewer into top of the pumpkin.
- 5. They will sit on the shelf, next to their pumpkin elf look-alike.

Printable is designed to be printed on 11"x17" paper. If you cannot print 11"x17", select "fit to paper" in your printer's settings.