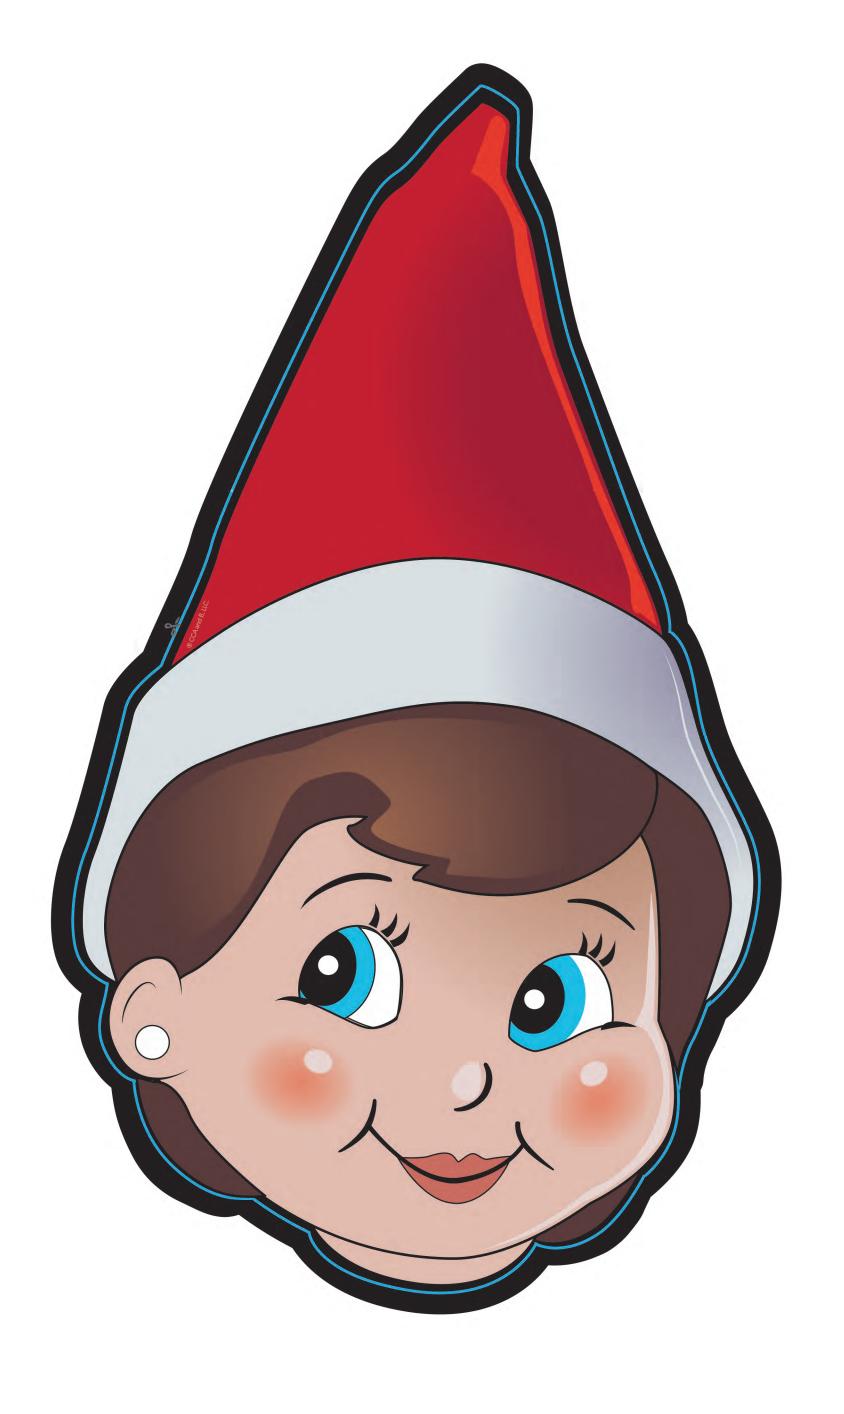

## **Instructions**

- 1. Your elf will paint a pumpkin red.
- 2. They will print and cut out the printable.
- 3. They will tape the arms, legs and collar onto the pumpkin.
- 4. They will tape the head to a skewer, to help with stability, and poke the skewer into top of the pumpkin.
- 5. They will sit on the shelf, next to their pumpkin elf look-alike.

Printable is designed to be printed on 11"x17" paper. If you cannot print 11"x17", select "fit to paper" in your printer's settings.