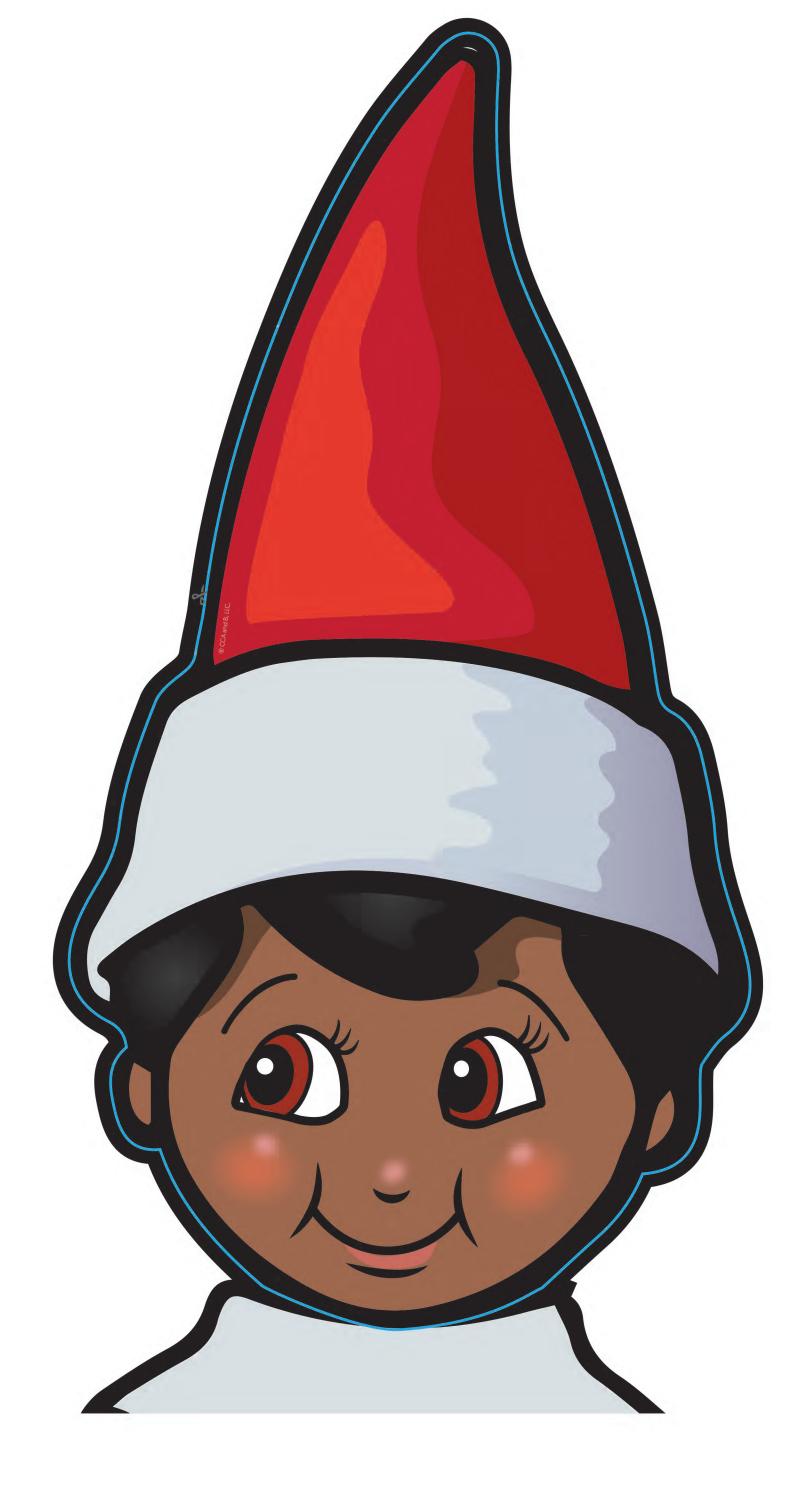

## **Instructions**

- 1. Your elf will paint a pumpkin red.
- 2. They will print and cut out the printable.
- 3. They will tape the arms, legs and collar onto the pumpkin.
- 4. They will tape the head to a skewer, to help with stability, and poke the skewer into top of the pumpkin.
- 5. They will sit on the shelf, next to their pumpkin elf look-alike.

Printable is designed to be printed on 11"x17" paper. If you cannot print 11"x17", select "fit to paper" in your printer's settings.