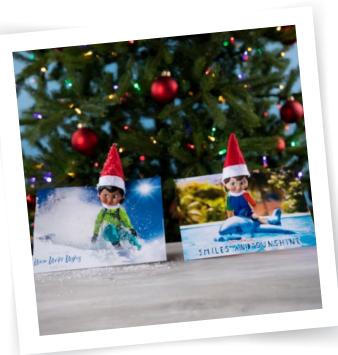

## Scout Elf Souvenir

## Instructions

- 1. Your elf will print and cut out the printable.
- 2. Then, they'll choose a postcard from one of their favorite destinations, cut along the pink line and poke their head through the card.
- 3. When you wake, you'll get a taste of their wild adventure!