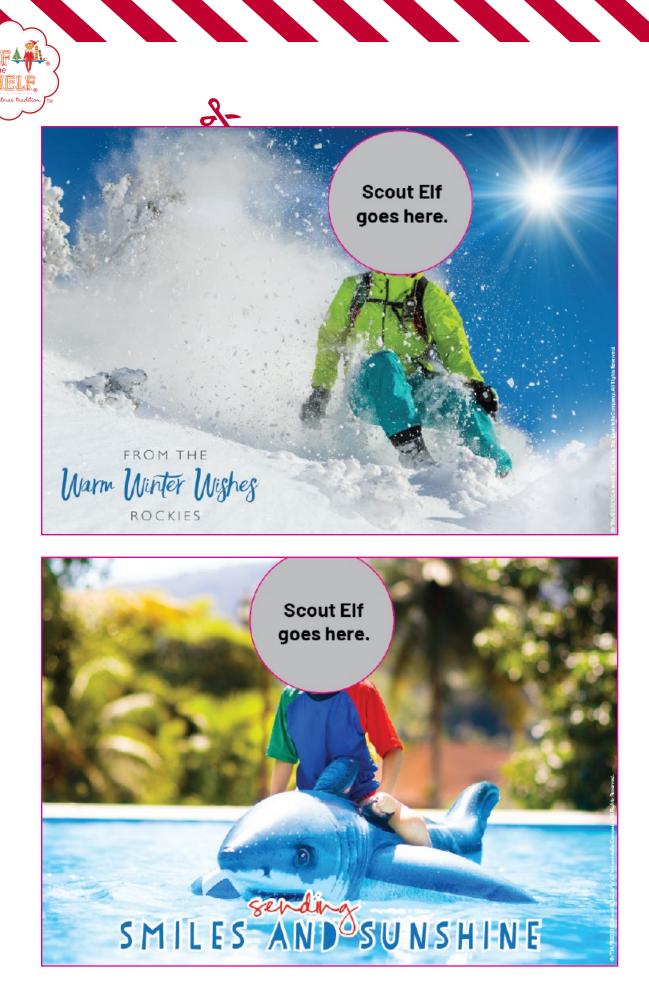

## Instructions

- 1. Your elf will print and cut out the printable.
- 2. Then, they'll choose a postcard from one of their favorite destinations, cut along the pink line and poke their head through the card.
- 3. When you wake, you'll get a taste of their wild adventure!