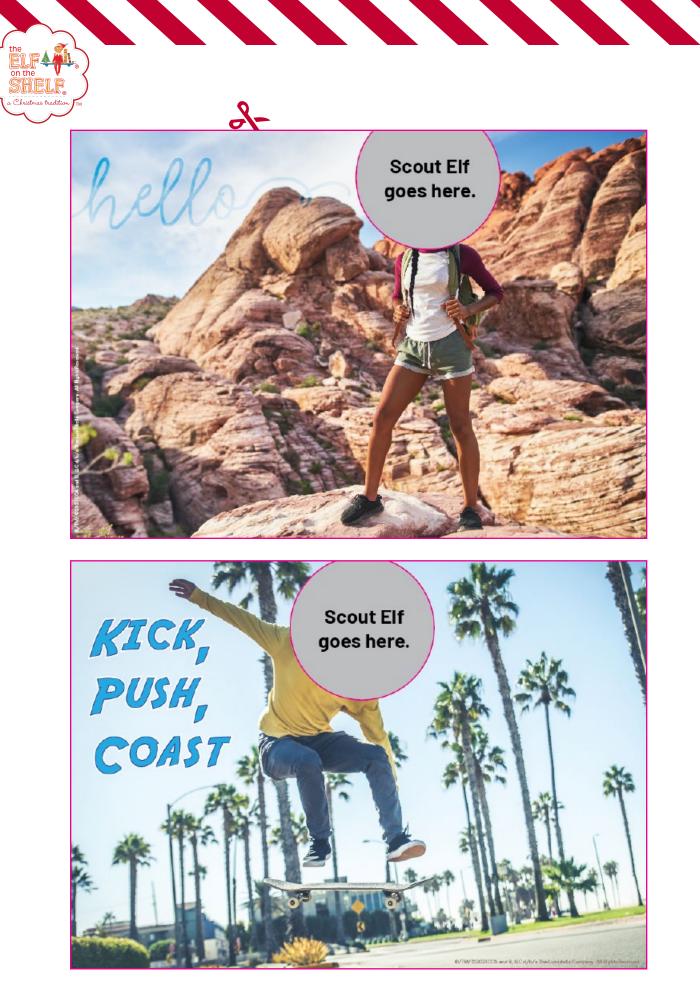

## Instructions

- 1. Your elf will print and cut out the printable.
- 2. Then, they'll choose a postcard from one of their favorite destinations, cut along the pink line and poke their head through the card.
- 3. When you wake, you'll get a taste of their wild adventure!