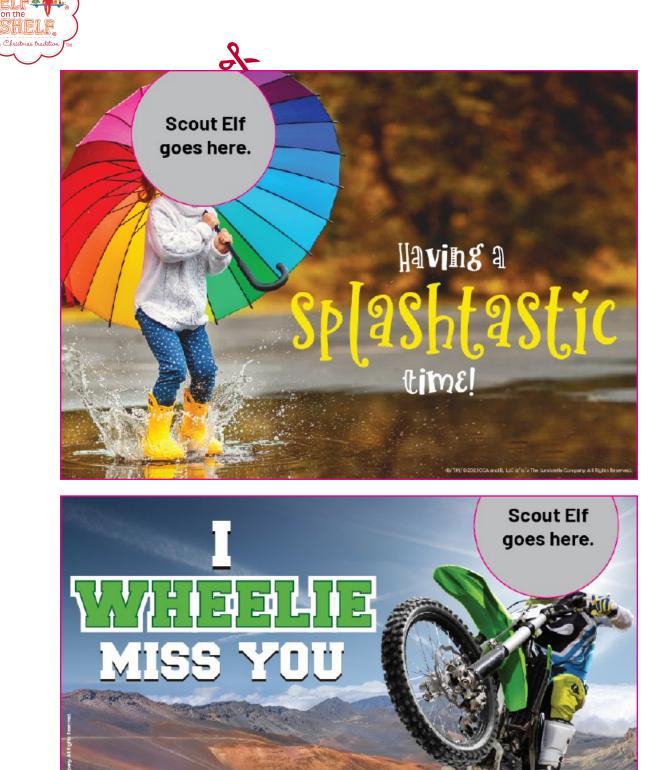

## Instructions

- 1. Your elf will print and cut out the printable.
- 2. Then, they'll choose a postcard from one of their favorite destinations, cut along the pink line and poke their head through the card.
- 3. When you wake, you'll get a taste of their wild adventure!