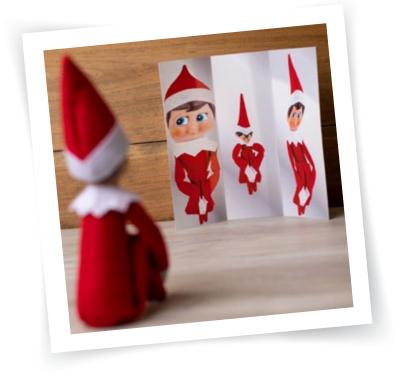

## The Elf on the Shelf® Funhouse Mirror

## **Instructions**

- 1. Your elf will print and cut out the printable.
- 2. They will set up the funhouse mirror and take a seat, checking out their goofy reflections.

 $^{\circ}/TM/^{\circ}$  2021 CCA and B, LLC d/b/a The Lumistella Company. All Rights Reserved.