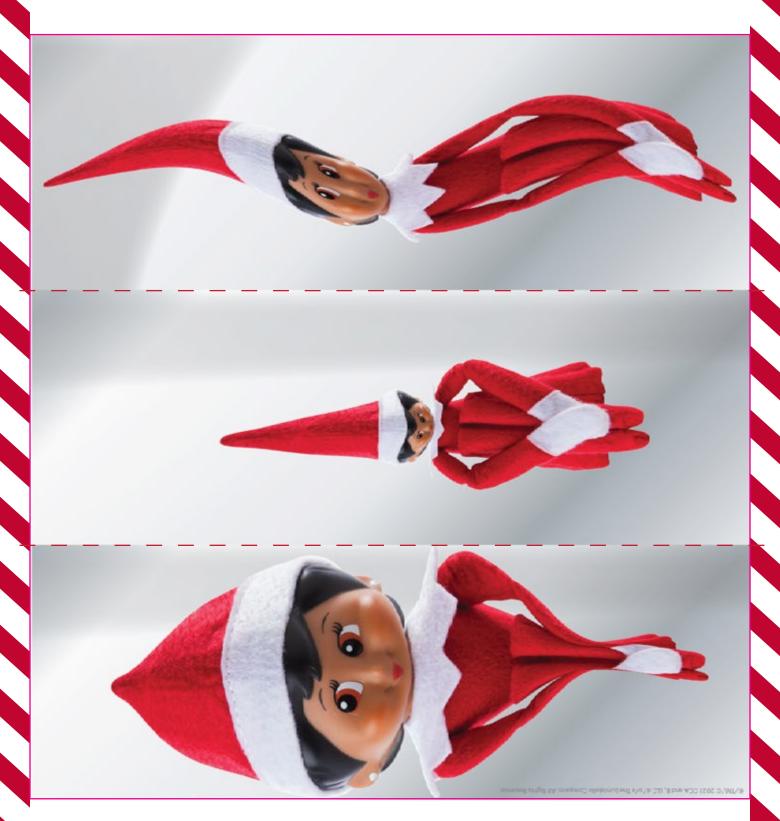

## The Elf on the Shelf® Funhouse Mirror

## **Instructions**

- 1. Your elf will print and cut out the printable.
- 2. They will set up the funhouse mirror and take a seat, checking out their goofy reflections.

 $^{\circ}/TM/^{\circ}$  2021 CCA and B, LLC d/b/a The Lumistella Company. All Rights Reserved.