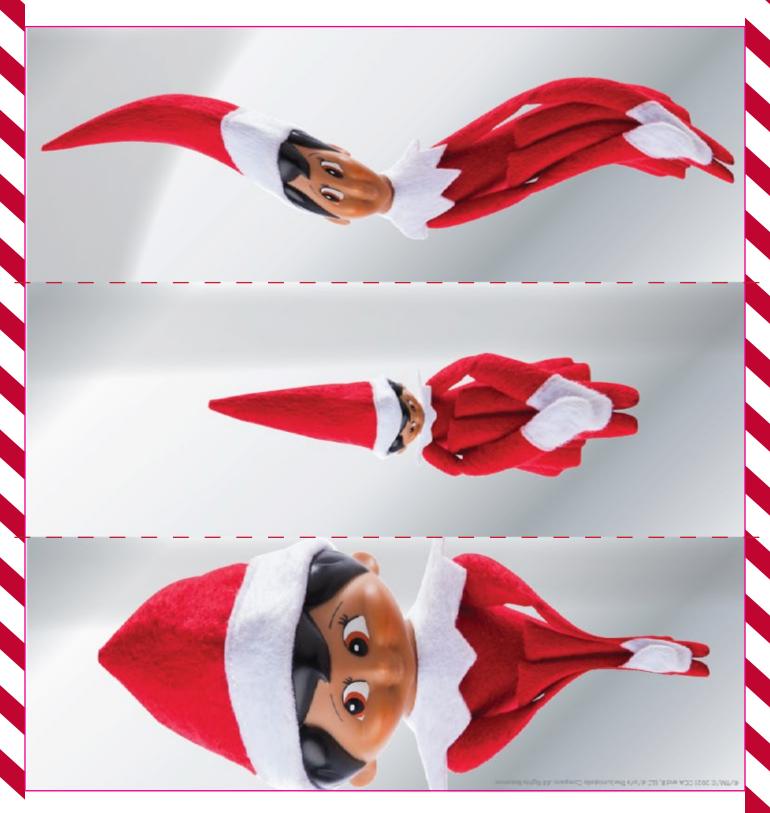

## The Elf on the Shelf® Funhouse Mirror

## **Instructions**

- 1. Your elf will print and cut out the printable.
- 2. They will set up the funhouse mirror and take a seat, checking out their goofy reflections.

 $^{\circ}/TM/^{\circ}$  2021 CCA and B, LLC d/b/a The Lumistella Company. All Rights Reserved.