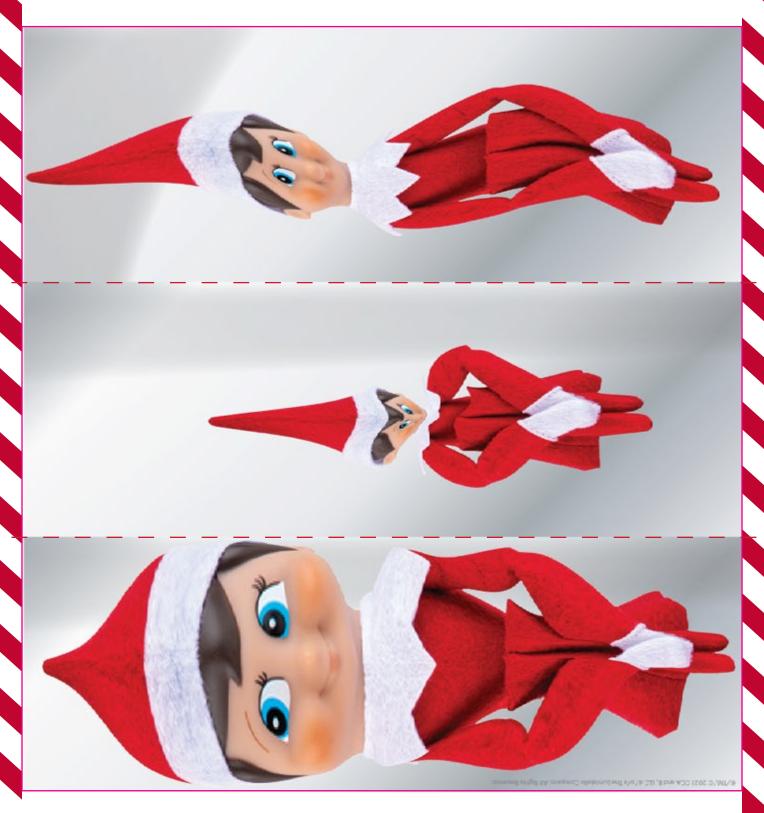

## The Elf on the Shelf® Funhouse Mirror

## **Instructions**

- 1. Your elf will print and cut out the printable.
- 2. They will set up the funhouse mirror and take a seat, checking out their goofy reflections.

 $^{\circ}/TM/^{\circ}$  2021 CCA and B, LLC d/b/a The Lumistella Company. All Rights Reserved.