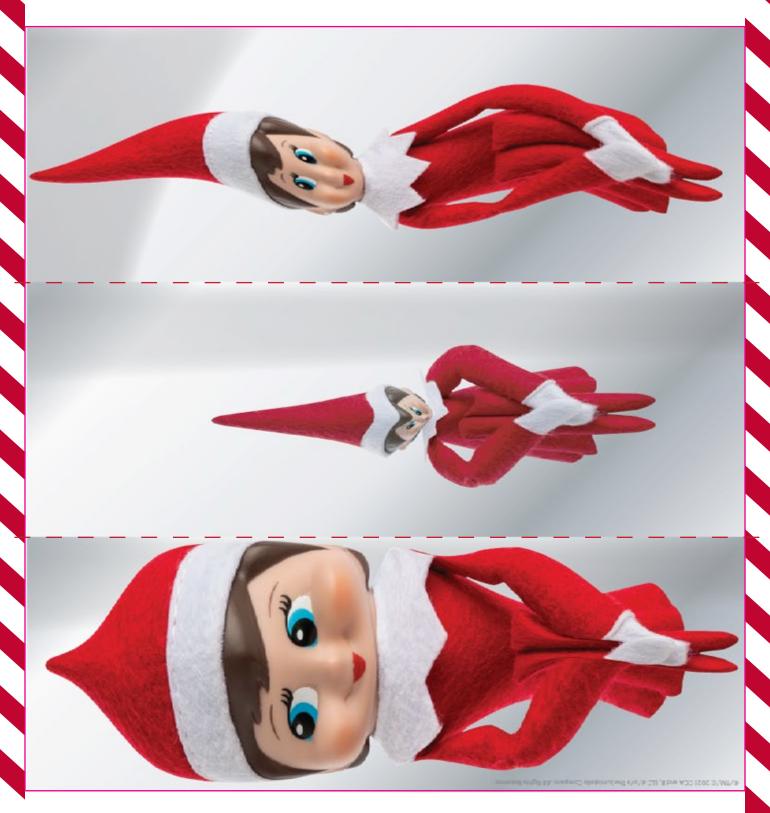

## The Elf on the Shelf® Funhouse Mirror

## **Instructions**

- 1. Your elf will print and cut out the printable.
- 2. They will set up the funhouse mirror and take a seat, checking out their goofy reflections.

 $^{\circ}/TM/^{\circ}$  2021 CCA and B, LLC d/b/a The Lumistella Company. All Rights Reserved.