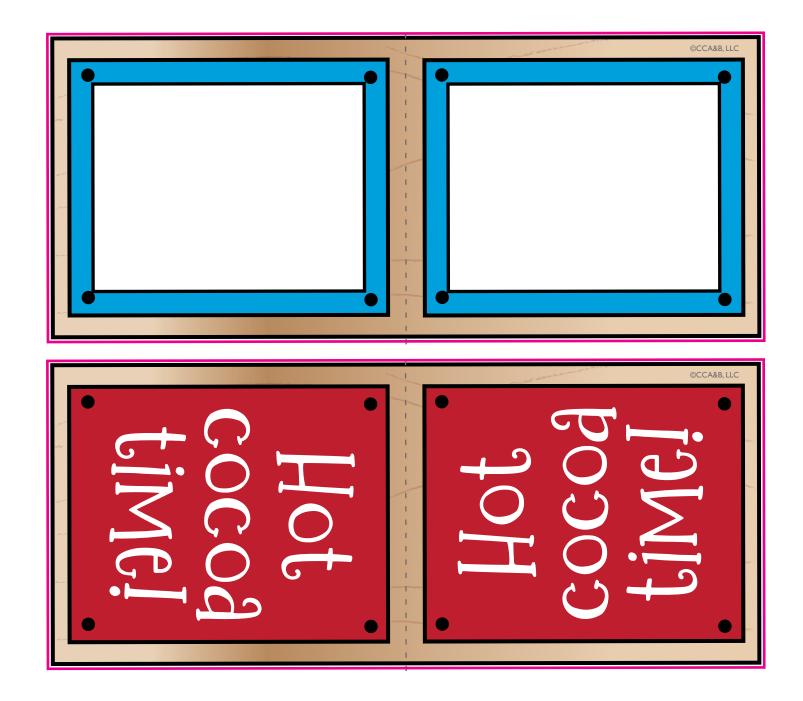

## Instructions

- 1. Your elf will print the printable on cardstock and cut it out.
- 2. They'll fold each angled flap along the dotted line.
- 3. On the unprinted side of the cocoa stand, your elf will attach an angled flap aligned with each upright post to help prop the stand up.
- 4. Your elf will fold the sides of the stand along the dotted lines and secure it to the angled flap.
- 5. Your elf will glue a popsicle stick or straw behind each upright post of the cocoa stand for sturdiness.
- 6. In a bowl or mug, your elf will pour some Hot Cocoa Cereal and wait to serve you!