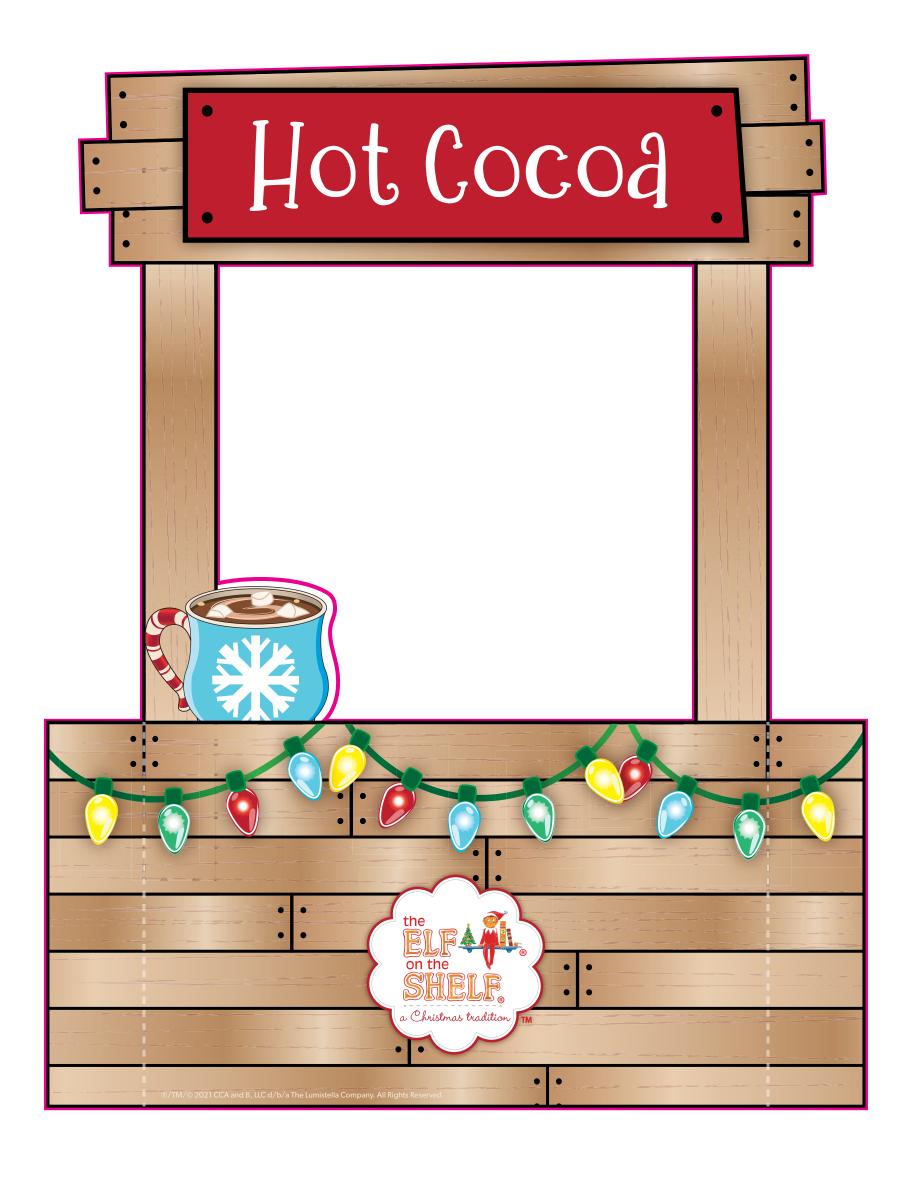

## Instructions

- 1. Your elf will print the printable on cardstock and cut it out.
- 2. They'll fold each angled flap along the dotted line.
- 3. On the unprinted side of the cocoa stand, your elf will attach an angled flap aligned with each upright post to help prop the stand up.
- 4. Your elf will fold the sides of the stand along the dotted lines and secure it to the angled flap.
- 5. Your elf will glue a popsicle stick or straw behind each upright post of the cocoa stand for sturdiness.
- 6. In a bowl or mug, your elf will pour some Hot Cocoa Cereal and wait to serve you!