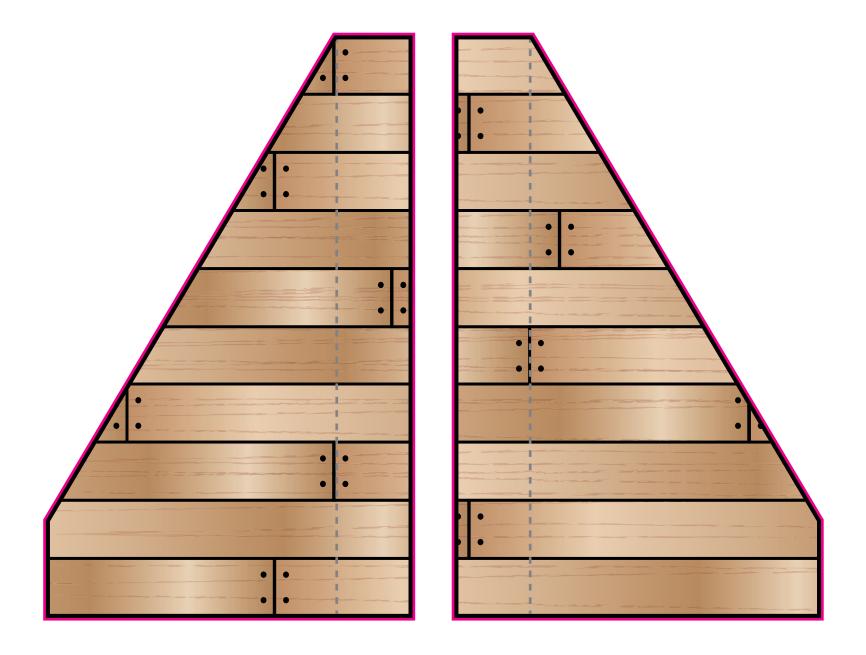

## Instructions

- 1. Your elf will print the printable on cardstock and cut it out.
- 2. They'll fold each angled flap along the dotted line.
- 3. On the unprinted side of the cocoa stand, your elf will attach an angled flap aligned with each upright post to help prop the stand up.
- 4. Your elf will fold the sides of the stand along the dotted lines and secure it to the angled flap.
- 5. Your elf will glue a popsicle stick or straw behind each upright post of the cocoa stand for sturdiness.
- 6. In a bowl or mug, your elf will pour some Hot Cocoa Cereal and wait to serve you!