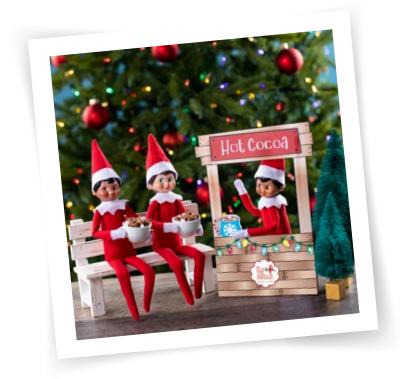

## **Elf Hot Cocoa Stand**

## Instructions

- 1. Your elf will print the printable on cardstock and cut it out.
- 2. They'll fold each angled flap along the dotted line.
- 3. On the unprinted side of the cocoa stand, your elf will attach an angled flap aligned with each upright post to help prop the stand up.
- 4. Your elf will fold the sides of the stand along the dotted lines and secure it to the angled flap.
- 5. Your elf will glue a popsicle stick or straw behind each upright post of the cocoa stand for sturdiness.
- 6. In a bowl or mug, your elf will pour some Hot Cocoa Cereal and wait to serve you!