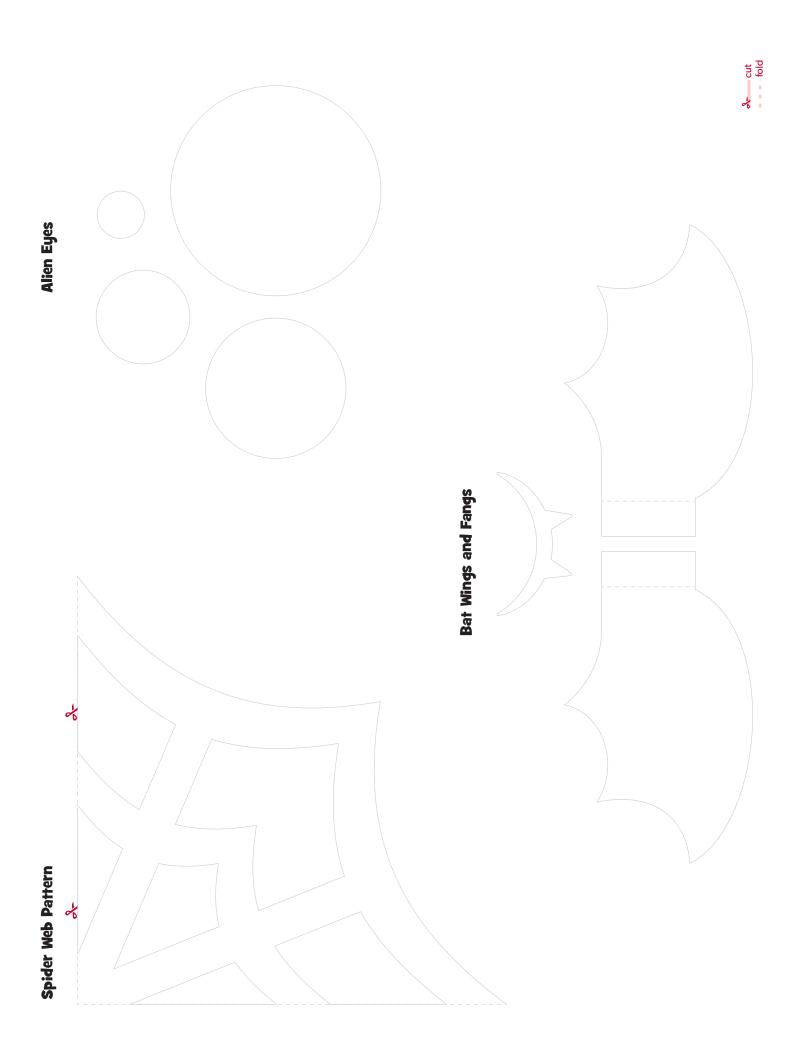

### Instructions for Bat:

- 1. First, your Scout Elf will use the template to cut the bat shape and headband out of construction paper.
- 2. Second, they will cut bat wing shapes out of construction paper and adhere them to the headband.
- 3. Third, your elf will use the printable template to cut paper into the shape of bat ears, a smile, and fangs to create the bat's features.
- 4. Finally, the Scout Elf will adhere silly googly eyes to their bat and place the headband around their head to complete this wicked winged accessory!
- 5. Optional: To secure the headband, your elf might use a strip of duct tape inside the band piece of construction paper.

### **Instructions for Spider:**

- 1. Your Scout Elf will use the template to cut the spider headband shape from construction paper.
- 2. Then they will cut pipe cleaners into thirds and adhere four to each side of the semi-circle on the inner facing side of the construction paper headband.
- 3. Next, your elf will place googly eyes on the semi-circle and place the headband around their head to become a spooktacular spider look-alike!
- 4. Optional: To secure the pipe cleaners to the inside of the headband, your elf might use a strip of duct tape inside the band piece of construction paper.

### **Instructions for Alien:**

- 1. Your Scout Elf will begin by cutting out the headband from construction paper using the printable template.
- 2. Then they will cut out the circles of graduated sizes and adhere them from largest to smallest to use as the alien's eyes.
- 3. Next, your elf will adhere pipe cleaners to the headband and then attach one alien eye to the opposite end of each pipe cleaner.
- 4. Finally, they will place the headband around their head to become an astrotastical alien!
- 5. Optional: To secure the pipe cleaners to the inside of the headband, your elf might use a strip of duct tape inside the band piece of construction paper.