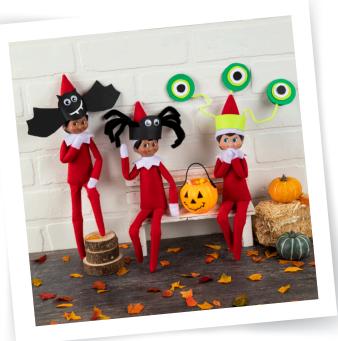

# Spooky Scout Elf Headbands

### Instructions for Bat:

- 1. First, your Scout Elf will use the template to cut the bat shape and headband out of construction paper.
- 2. Second, they will cut bat wing shapes out of construction paper and adhere them to the headband.
- 3. Third, your elf will use the printable template to cut paper into the shape of bat ears, a smile, and fangs to create the bat's features.
- 4. Finally, the Scout Elf will adhere silly googly eyes to their bat and place the headband around their head to complete this wicked winged accessory!
- 5. Optional: To secure the headband, your elf might use a strip of duct tape inside the band piece of construction paper.

### **Instructions for Spider:**

- 1. Your Scout Elf will use the template to cut the spider headband shape from construction paper.
- 2. Then they will cut pipe cleaners into thirds and adhere four to each side of the semi-circle on the inner facing side of the construction paper headband.
- 3. Next, your elf will place googly eyes on the semi-circle and place the headband around their head to become a spooktacular spider look-alike!
- 4. Optional: To secure the pipe cleaners to the inside of the headband, your elf might use a strip of duct tape inside the band piece of construction paper.

### **Instructions for Alien:**

- 1. Your Scout Elf will begin by cutting out the headband from construction paper using the printable template.
- 2. Then they will cut out the circles of graduated sizes and adhere them from largest to smallest to use as the alien's eyes.
- 3. Next, your elf will adhere pipe cleaners to the headband and then attach one alien eye to the opposite end of each pipe cleaner.
- 4. Finally, they will place the headband around their head to become an astrotastical alien!
- 5. Optional: To secure the pipe cleaners to the inside of the headband, your elf might use a strip of duct tape inside the band piece of construction paper.