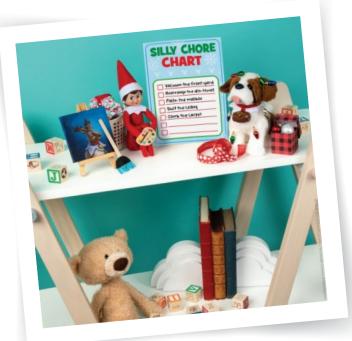

## Funny-Do List

2-

| W.  | SILLY CHORE<br>CHART                                                          |     |
|-----|-------------------------------------------------------------------------------|-----|
|     |                                                                               |     |
|     | Vacuum the front yard Rearrange the dish towels                               |     |
|     | Polish the mailbox                                                            |     |
|     | Dust the Ceiling                                                              |     |
| •   | Comb the carpet                                                               | •   |
|     |                                                                               |     |
| n.3 |                                                                               | ~~~ |
|     | */TM/© 2022 CCA and B, LLC d/b/a The Lumistella Company. All Rights Reserved. |     |