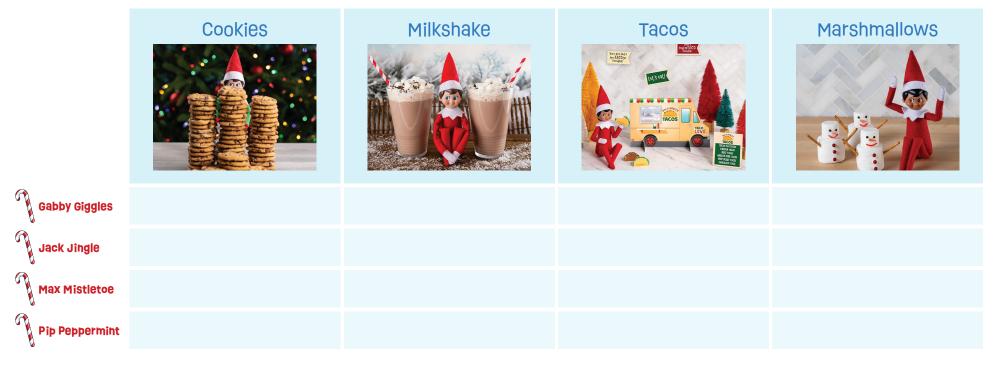

# **Scout Elf Favorite Foods**

Each of these Scout Elves made a silly scene with their favorite food! Use the clues below to find out which food each Scout Elf prefers. There are four foods to match with the Scout Elves. but you only get THREE CLUES!

- Gabby's favorite food is not sweet.
- Clues: • Pip needs a straw for his favorite.
  - Jack's favorite food is sweet and crumbly.

## **Scout Elf Favorite Foods**

- 1. **Gabby Giggles'** favorite food is **tacos**.
- 2. Jack Jingle's favorite food is cookies.
- 3. Max Mistletoe's favorite food is marshmallows.
- 4. Pip Peppermint's favorite food is a milkshake.