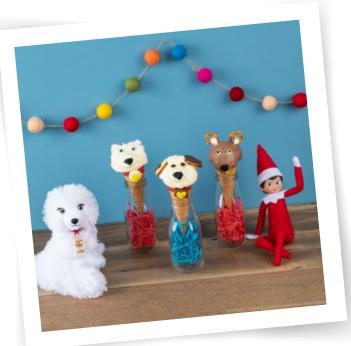

## **Materials**

- Chocolate and vanilla ice cream
- Ice cream cones
- Oval cookies
- Pretzels
- Yellow sprinkles
- Black icing
- Fruit tape
- Chocolate taffy

## Instructions for Elf Pets Ice Cream:

- 1. Your Scout Elf will place three (one on each) scoops of ice cream onto sugar ice cream cones.
- 2. Next, they will place pretzels on top of a chocolate scoop to look like reindeer antlers, oval shaped cookies on a vanilla scoop to look like Saint Bernard ears, and pointed cookie pieces on the second vanilla scoop to look like arctic fox ears.
- 3. Then they will place black icing on each scoop to form a cute button nose and eyes.
- 4. Lastly, your Scout Elf will use fruit tape and yellow icing to form Elf Pets collars and magic hearts.
- 5. Your Scout Elf may add a flair of detail and form a Saint Bernard barrel from chocolate taffy and an Arctic Fox snow globe from a cookie!