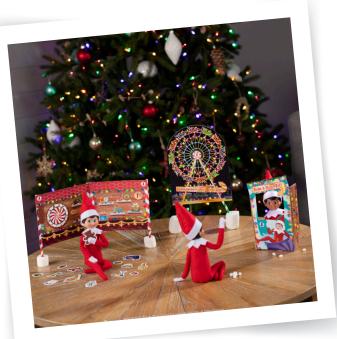

## **Christmas Carnival**

## Instructions

- 1. First, your Scout Elf will print and cut out each of the carnival printables.
- 2. Second, they will find straws, skewers or pipe cleaners and tape them to the sides of the printables as standing devices.
- 3. Third, they will anchor the standing devices into large marshmallows to stand the printables upright.
- 4. Finally, they will cut out any extra toys or prize printables that they like and host an extravaganzalorious Christmas carnival to celebrate their arrival!