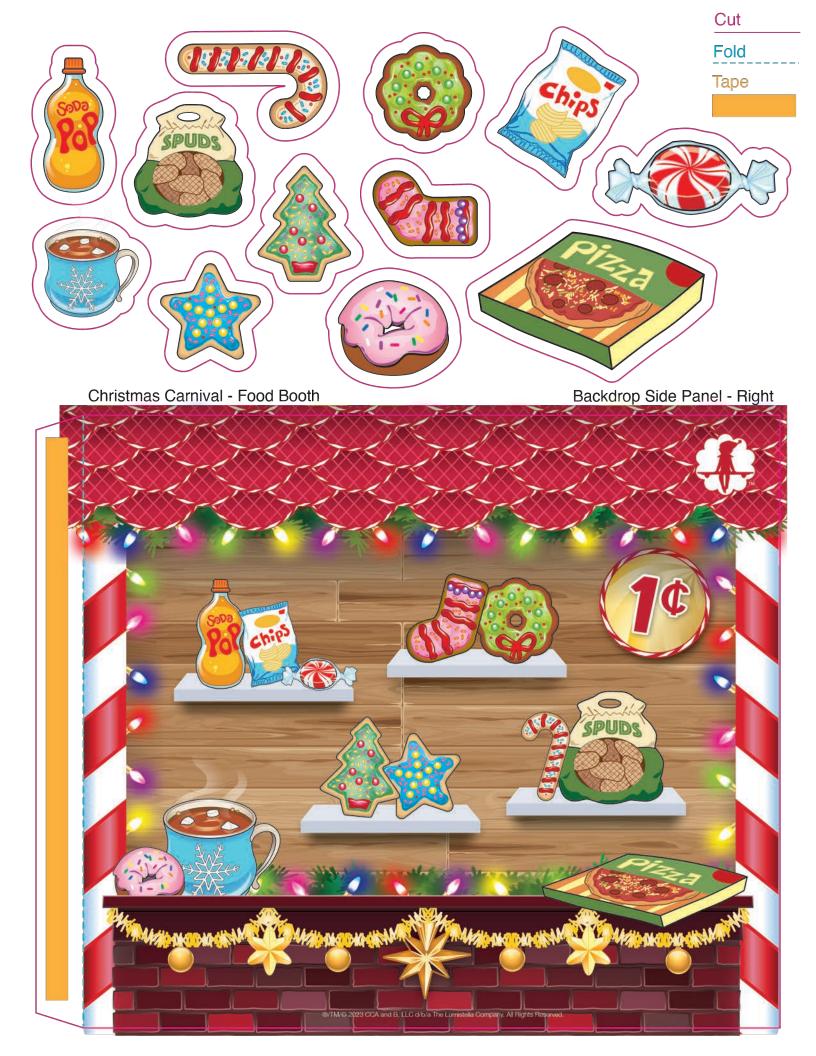

## Instructions

- 1. First, your Scout Elf will print and cut out each of the carnival printables.
- 2. Second, they will find straws, skewers or pipe cleaners and tape them to the sides of the printables as standing devices.
- 3. Third, they will anchor the standing devices into large marshmallows to stand the printables upright.
- 4. Finally, they will cut out any extra toys or prize printables that they like and host an extravaganzalorious Christmas carnival to celebrate their arrival!

Cut - - - fold tape

<sup>●</sup>/TM/© 2023 CCA and B, LLC d/b/a The Lumistella Company. All Rights Reserved.