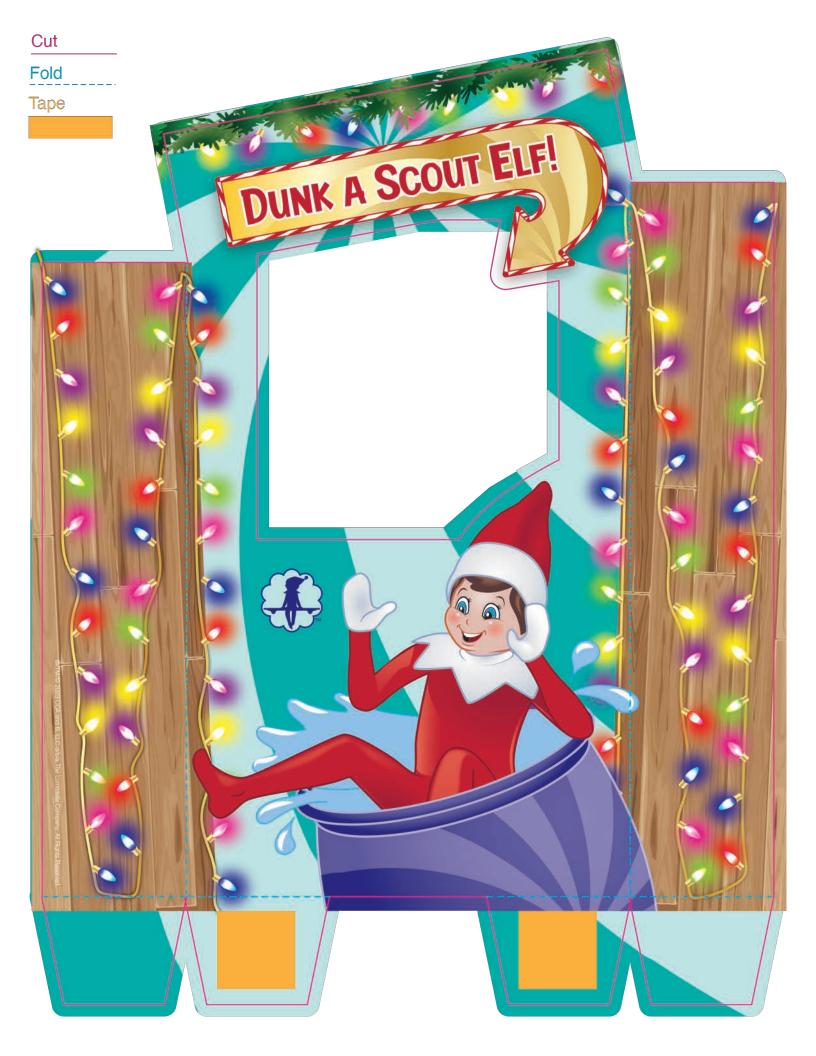

## Instructions

- 1. First, your Scout Elf will print and cut out each of the carnival printables.
- 2. Second, they will find straws, skewers or pipe cleaners and tape them to the sides of the printables as standing devices.
- 3. Third, they will anchor the standing devices into large marshmallows to stand the printables upright.
- 4. Finally, they will cut out any extra toys or prize printables that they like and host an extravaganzalorious Christmas carnival to celebrate their arrival!

Cut - - - fold tape

<sup>●</sup>/TM/© 2023 CCA and B, LLC d/b/a The Lumistella Company. All Rights Reserved.