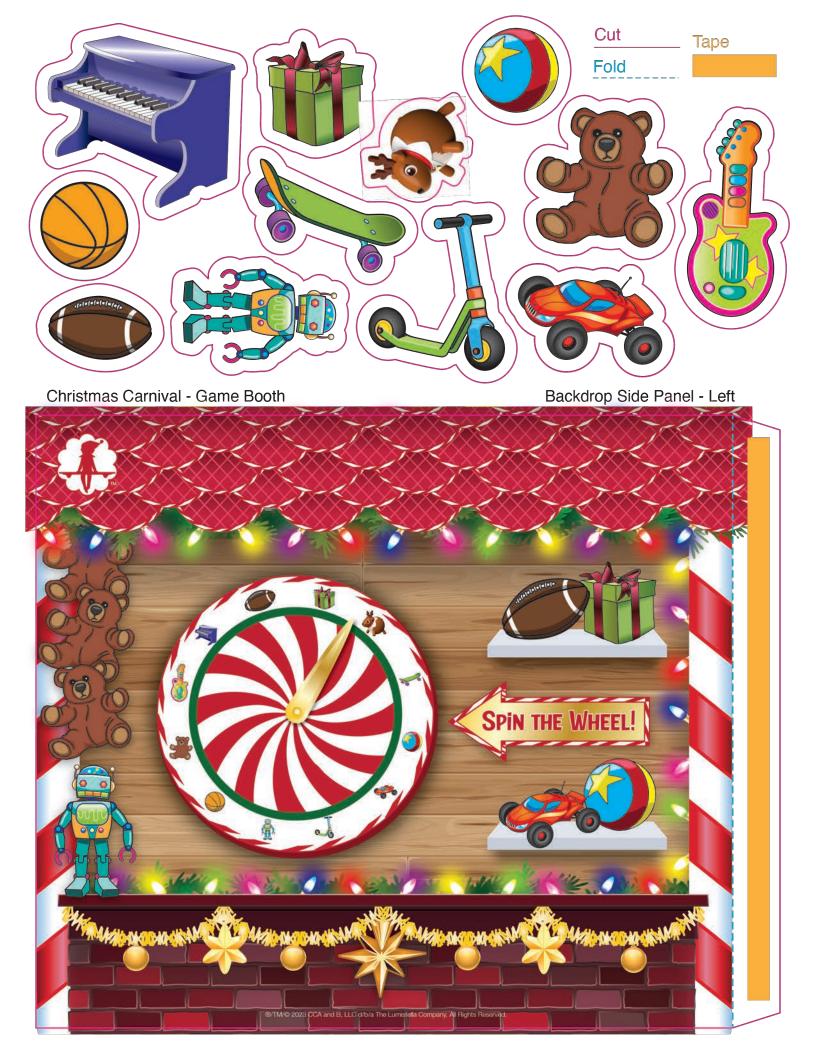

## Instructions

- 1. First, your Scout Elf will print and cut out each of the carnival printables.
- 2. Second, they will find straws, skewers or pipe cleaners and tape them to the sides of the printables as standing devices.
- 3. Third, they will anchor the standing devices into large marshmallows to stand the printables upright.
- 4. Finally, they will cut out any extra toys or prize printables that they like and host an extravaganzalorious Christmas carnival to celebrate their arrival!

Cut - - - fold tape

<sup>●</sup>/TM/© 2023 CCA and B, LLC d/b/a The Lumistella Company. All Rights Reserved.