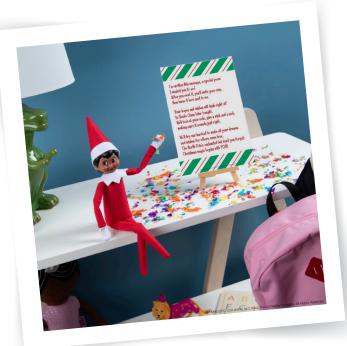

°/TM/© 2023 CCA and B, LLC d/b/a The Lumistella Company. All Rights Reserved.

l've written this message, a special poem l wanted you to see! After you read it, you'll write your own, then leave it here next to me.

Your hopes and wishes will dash right off to Santa Claus later tonight. He'll look at your note, give a wink and a nod, making sure it sounds just right.

We'll try our hardest to make all your dreams and wishes for others come true. The North Pole's enchanted but don't you forget: Christmas magic begins with YOU!