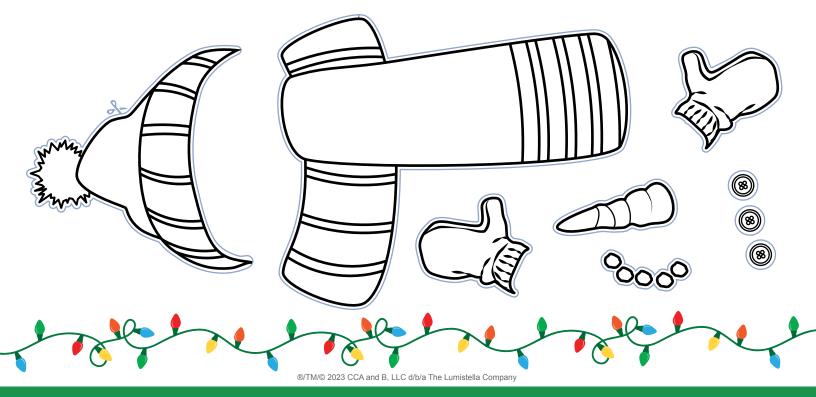

## **Show Pal and Accessories**

Color each accessory according to the instructions in the table and then carefully cut them out and glue them to your snow pal. When you are finished, compare your snow pal with your friends' snow pals!

| COLOR THE                 | IF                                       | OR            | IF                                                            |
|---------------------------|------------------------------------------|---------------|---------------------------------------------------------------|
| hat blue                  | you prefer to listen to music            | red           | you prefer to read a<br>book                                  |
| mittens green             | you ate/will eat a<br>sandwich for lunch | yellow        | you ate/will eat<br>something besides a<br>sandwich for lunch |
| nose orange               | you are wearing<br>shoes that tie        | black         | you are wearing<br>shoes that do not tie                      |
| buttons black             | you have at least one<br>pet             | red           | you have no pets                                              |
| scarf green and<br>yellow | your hair is curly                       | green and red | your hair is straight                                         |